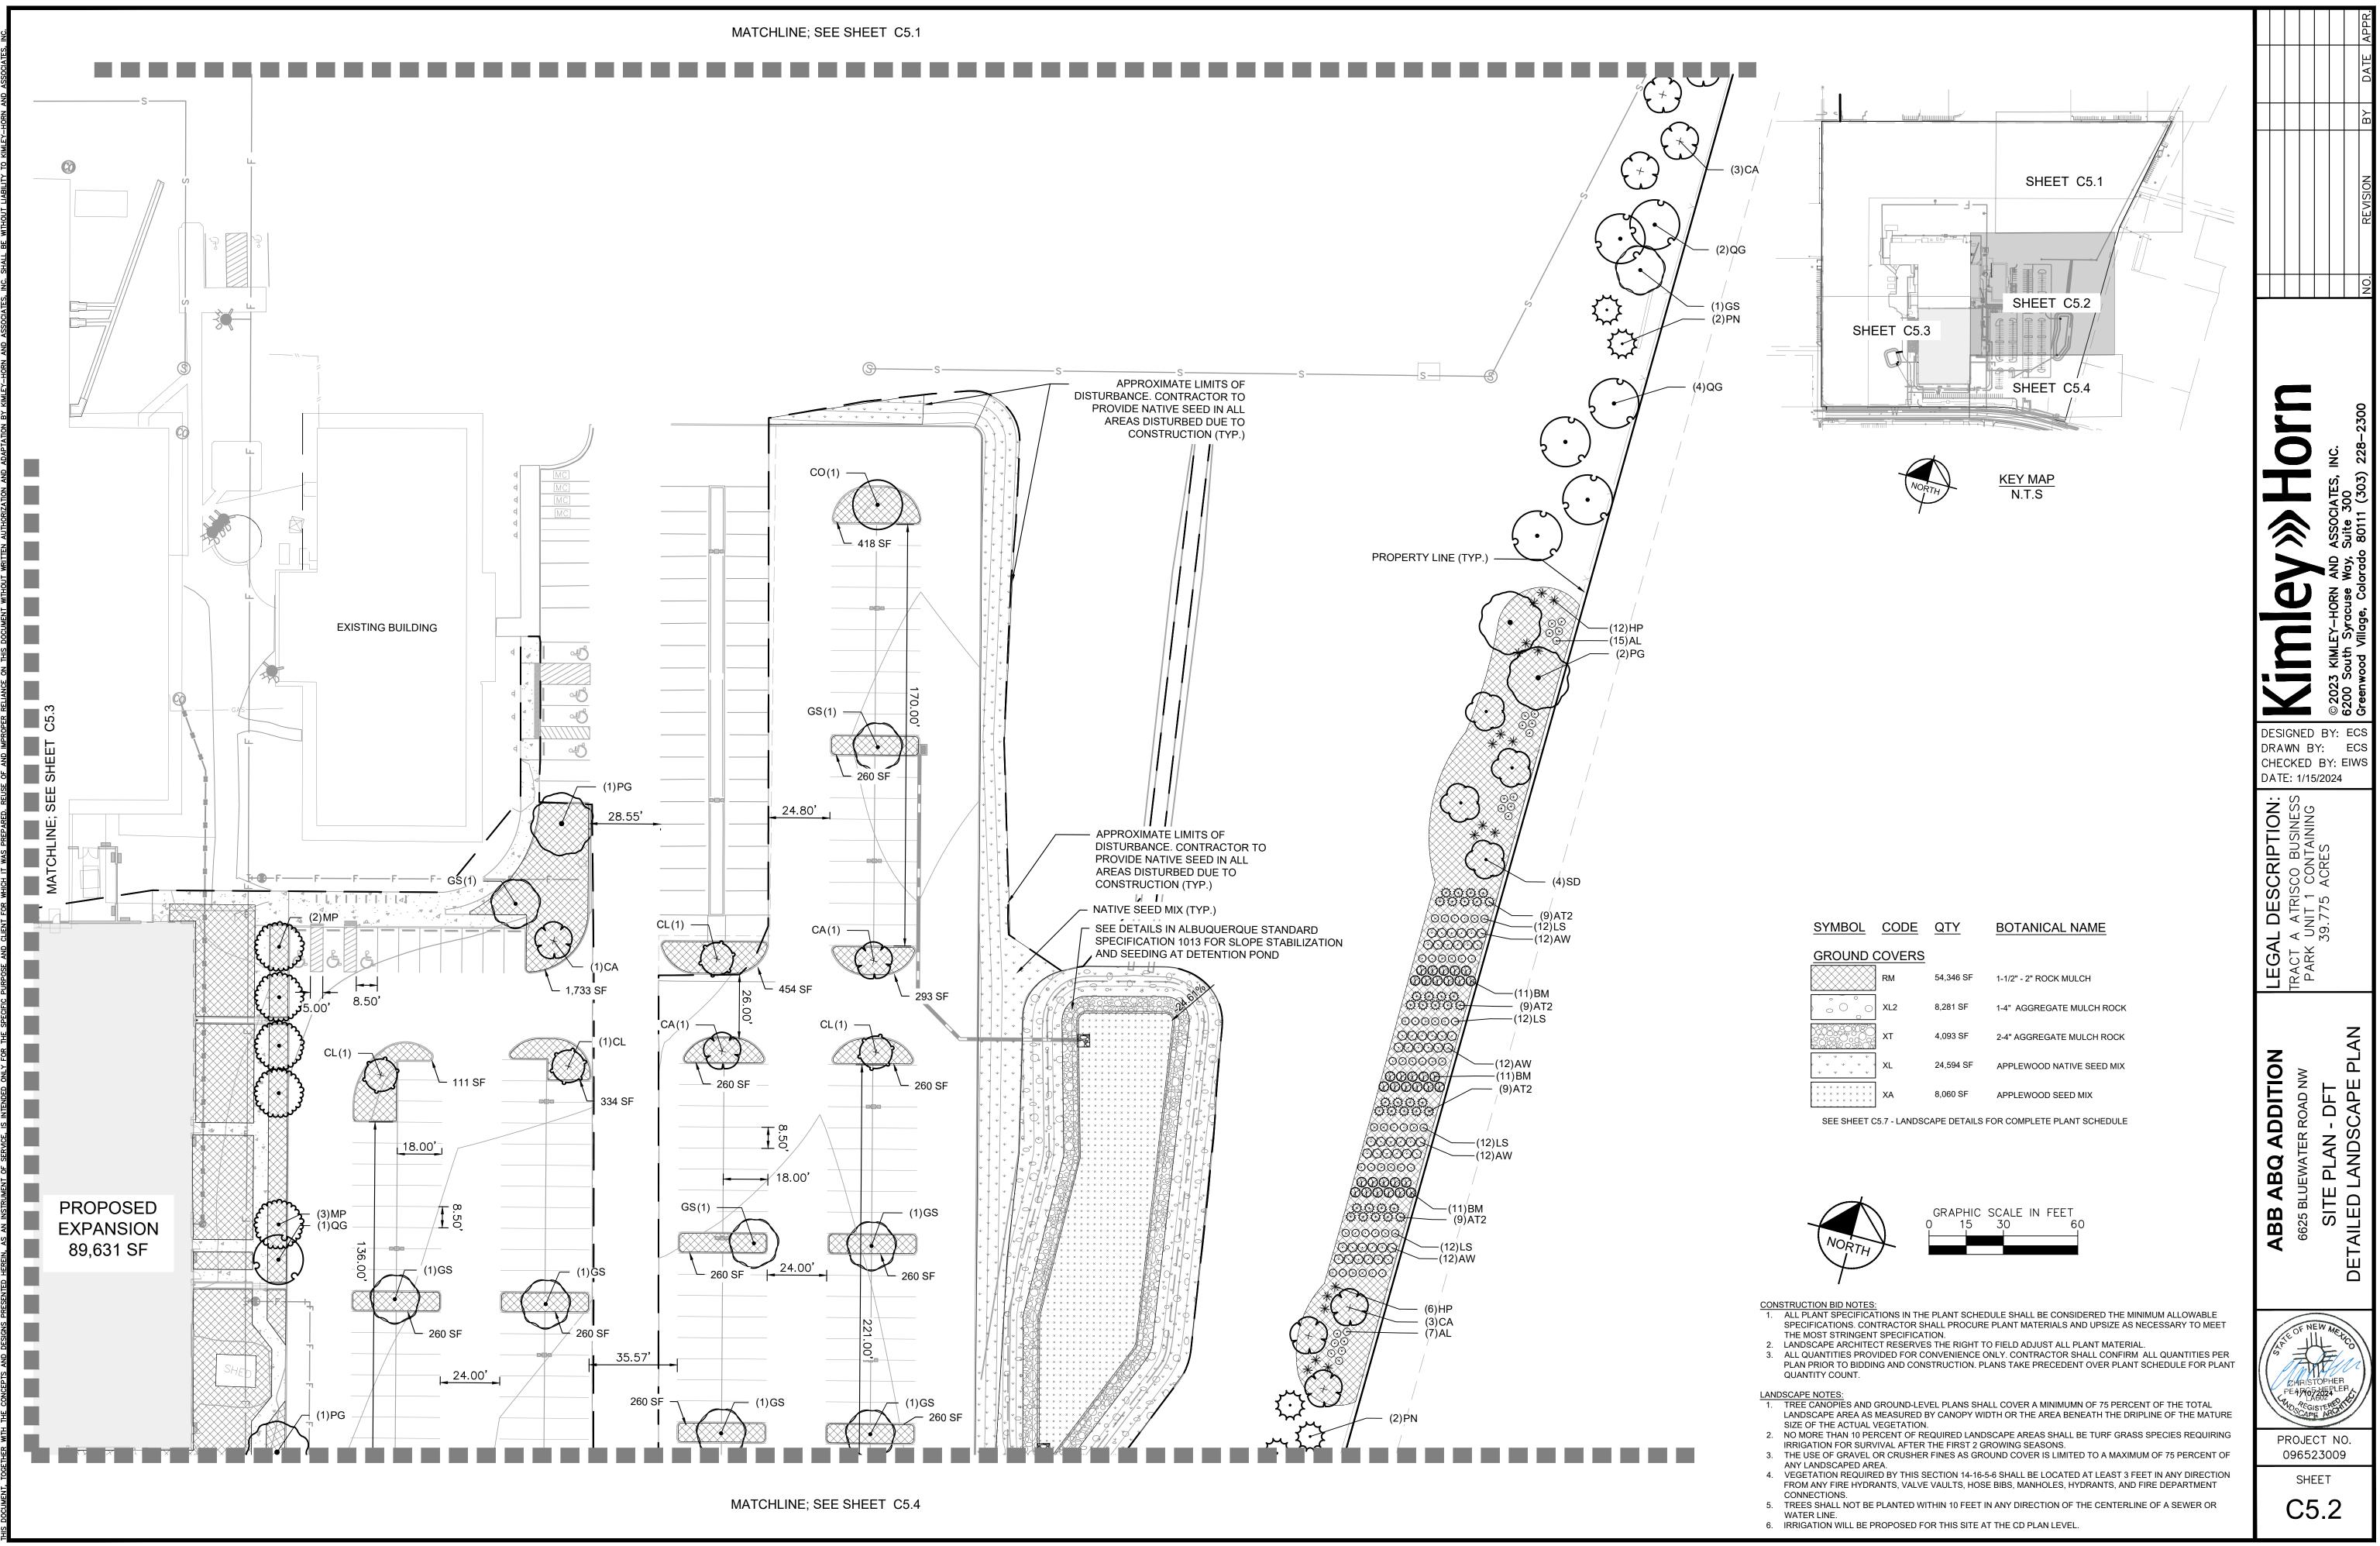

Legal Description & Location: Atrisco Buisness Park Tract A Unit 1

6625 Bluewater Road

.

Request Description: Expansion of 90,000 gsf manufacturing building and associated parking/drive aisles. Seeking DFT Site Plan Approval