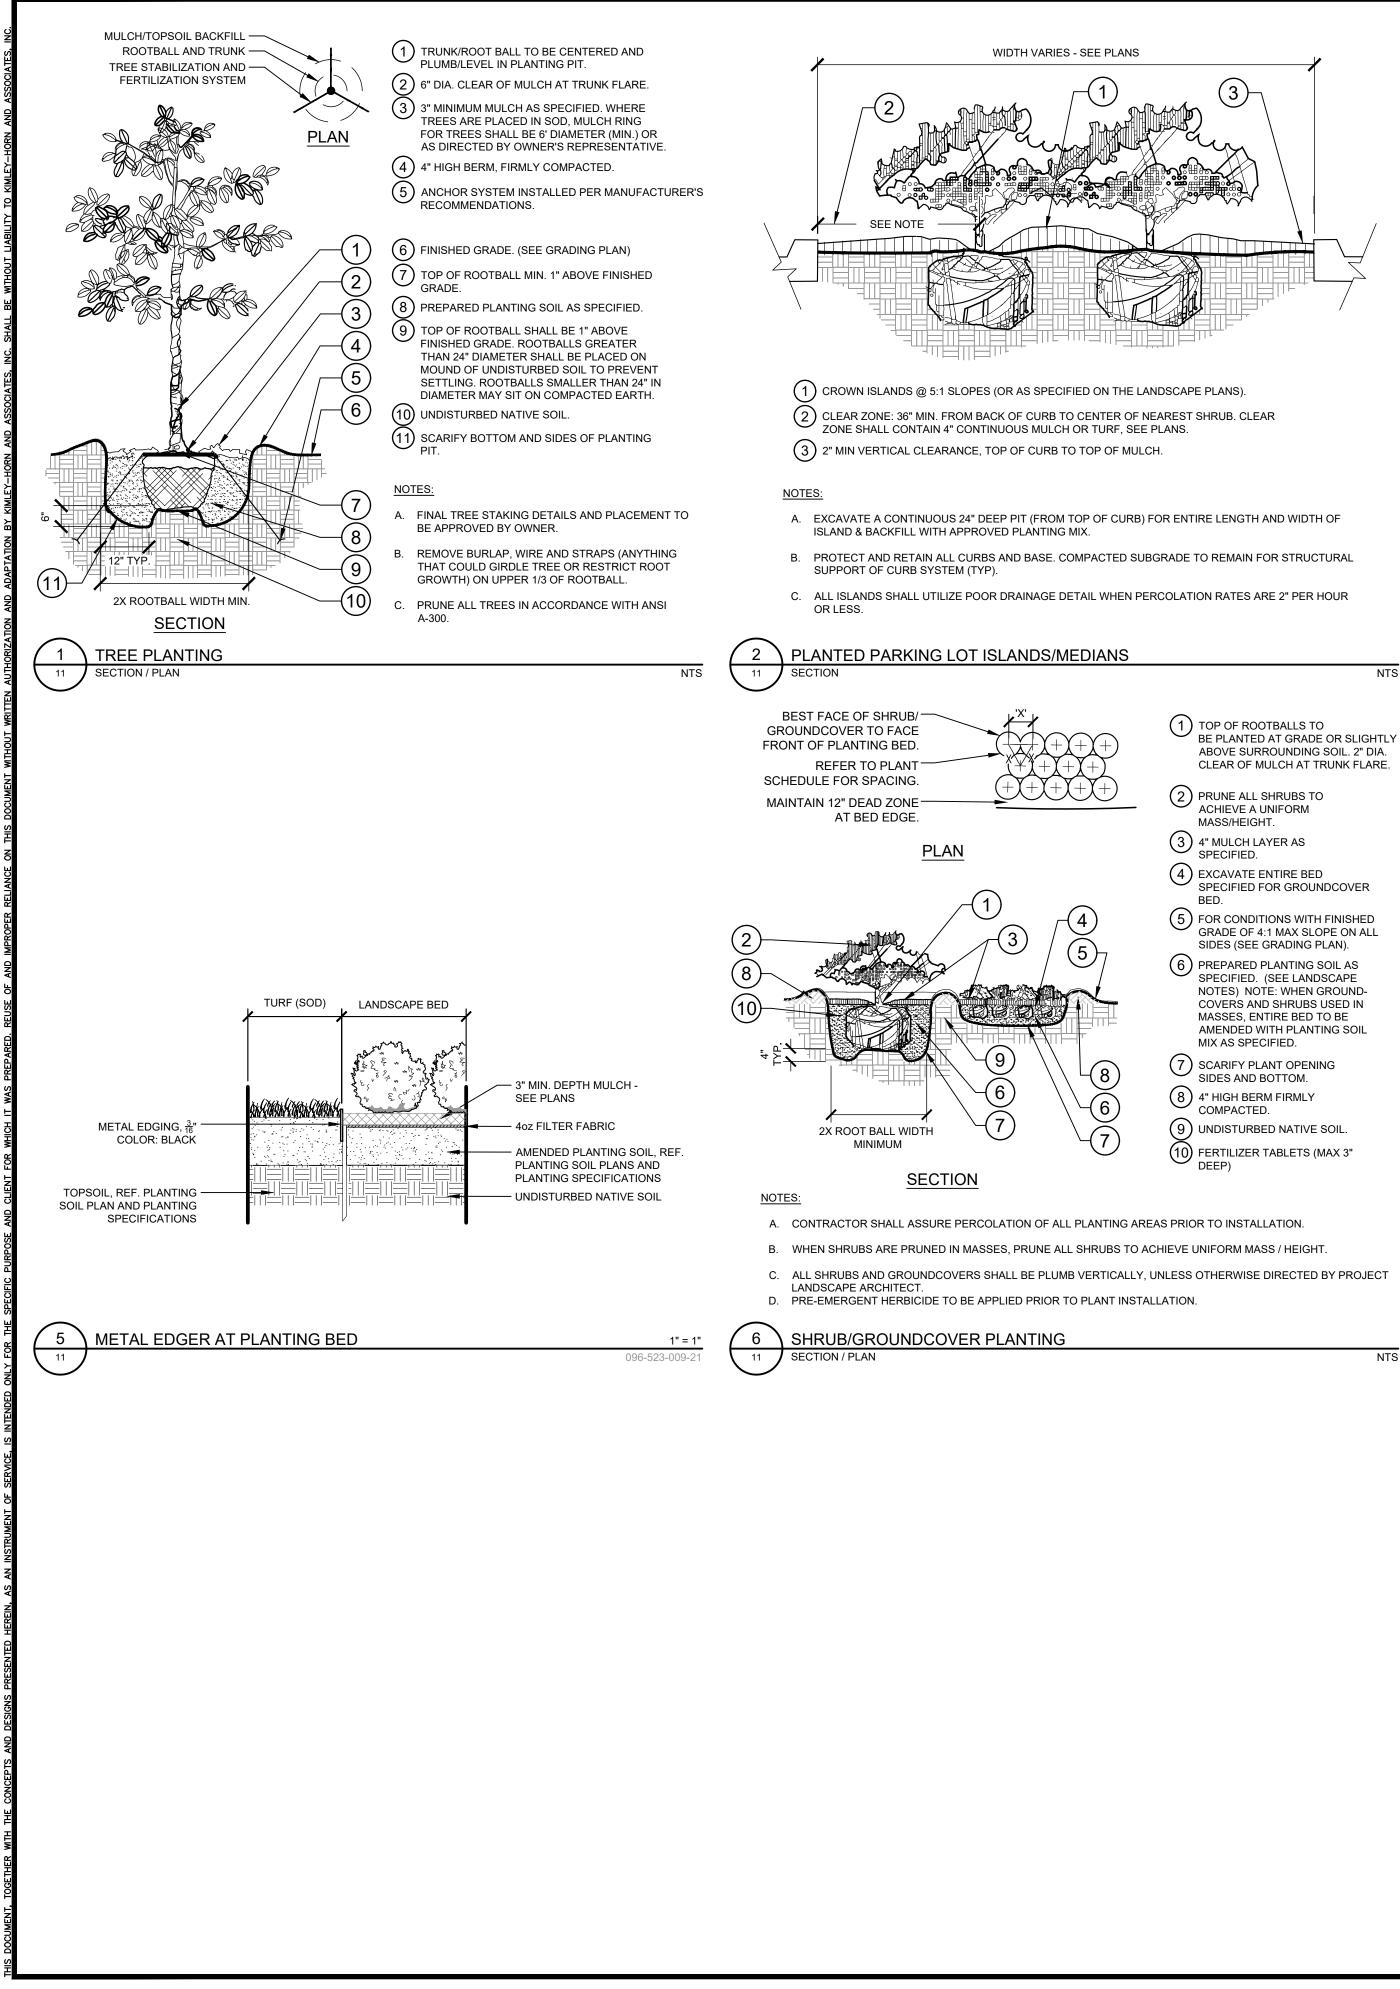

| PROJECT NO.<br>096523009<br>SHEET                                         |
|                                                                                                                                                                                                                                                                                                                                                      |                                                                           |

C5.5



2'-0" MIN. CLR. 1 INSTALL CONTINUOUS MULCH BED ADJACENT TO PARKING SPACES AS SHOWN. MULCH SHALL BE MIN. 4" DEEP. NO POP-UP IRRIGATION HEADS SHALL BE LOCATED WITHIN 24" OF A PARKING SPACE ON ANY SIDE. (2) CURB / PARKING LOT EDGE.

MIN. 1/2 MATURE

SHRUB WIDTH

PARKING SPACE/CURB PLANTING

SECTION

# **DETENTION SEED MIX**

WATER PLANTAIN SWAMP MILKWEED TICKSEED SUNFLOWER ALLEGHENY MONKEYFLOWER DITCH STONECROP CUTLEAF CONEFLOWER COMMON ARROWHEAD **BLUE VERVAIN** AWL-FRUITED SEDGE FOX SEDGE VIRGINIA WILDRYE SPIKE RUSH SOFT RUSH PATH RUSH RICE CUT GRASS SWITCHGRASS SOFTSTEM BULRUSH PRAIRIE CORDGRASS

NURSE CROPS: COMMON OATS ANNUAL RYE

ALISMA SUBCORDATUM ASCLEPIAS INCARNATA BIDENS ARISTOSA MIMULUS RINGENS PENTHORUM SEDOIDES RUDBECKIA LACINIATA SAGITTARIA LATIFOLIA VERBENA HASTATA CAREX STIP