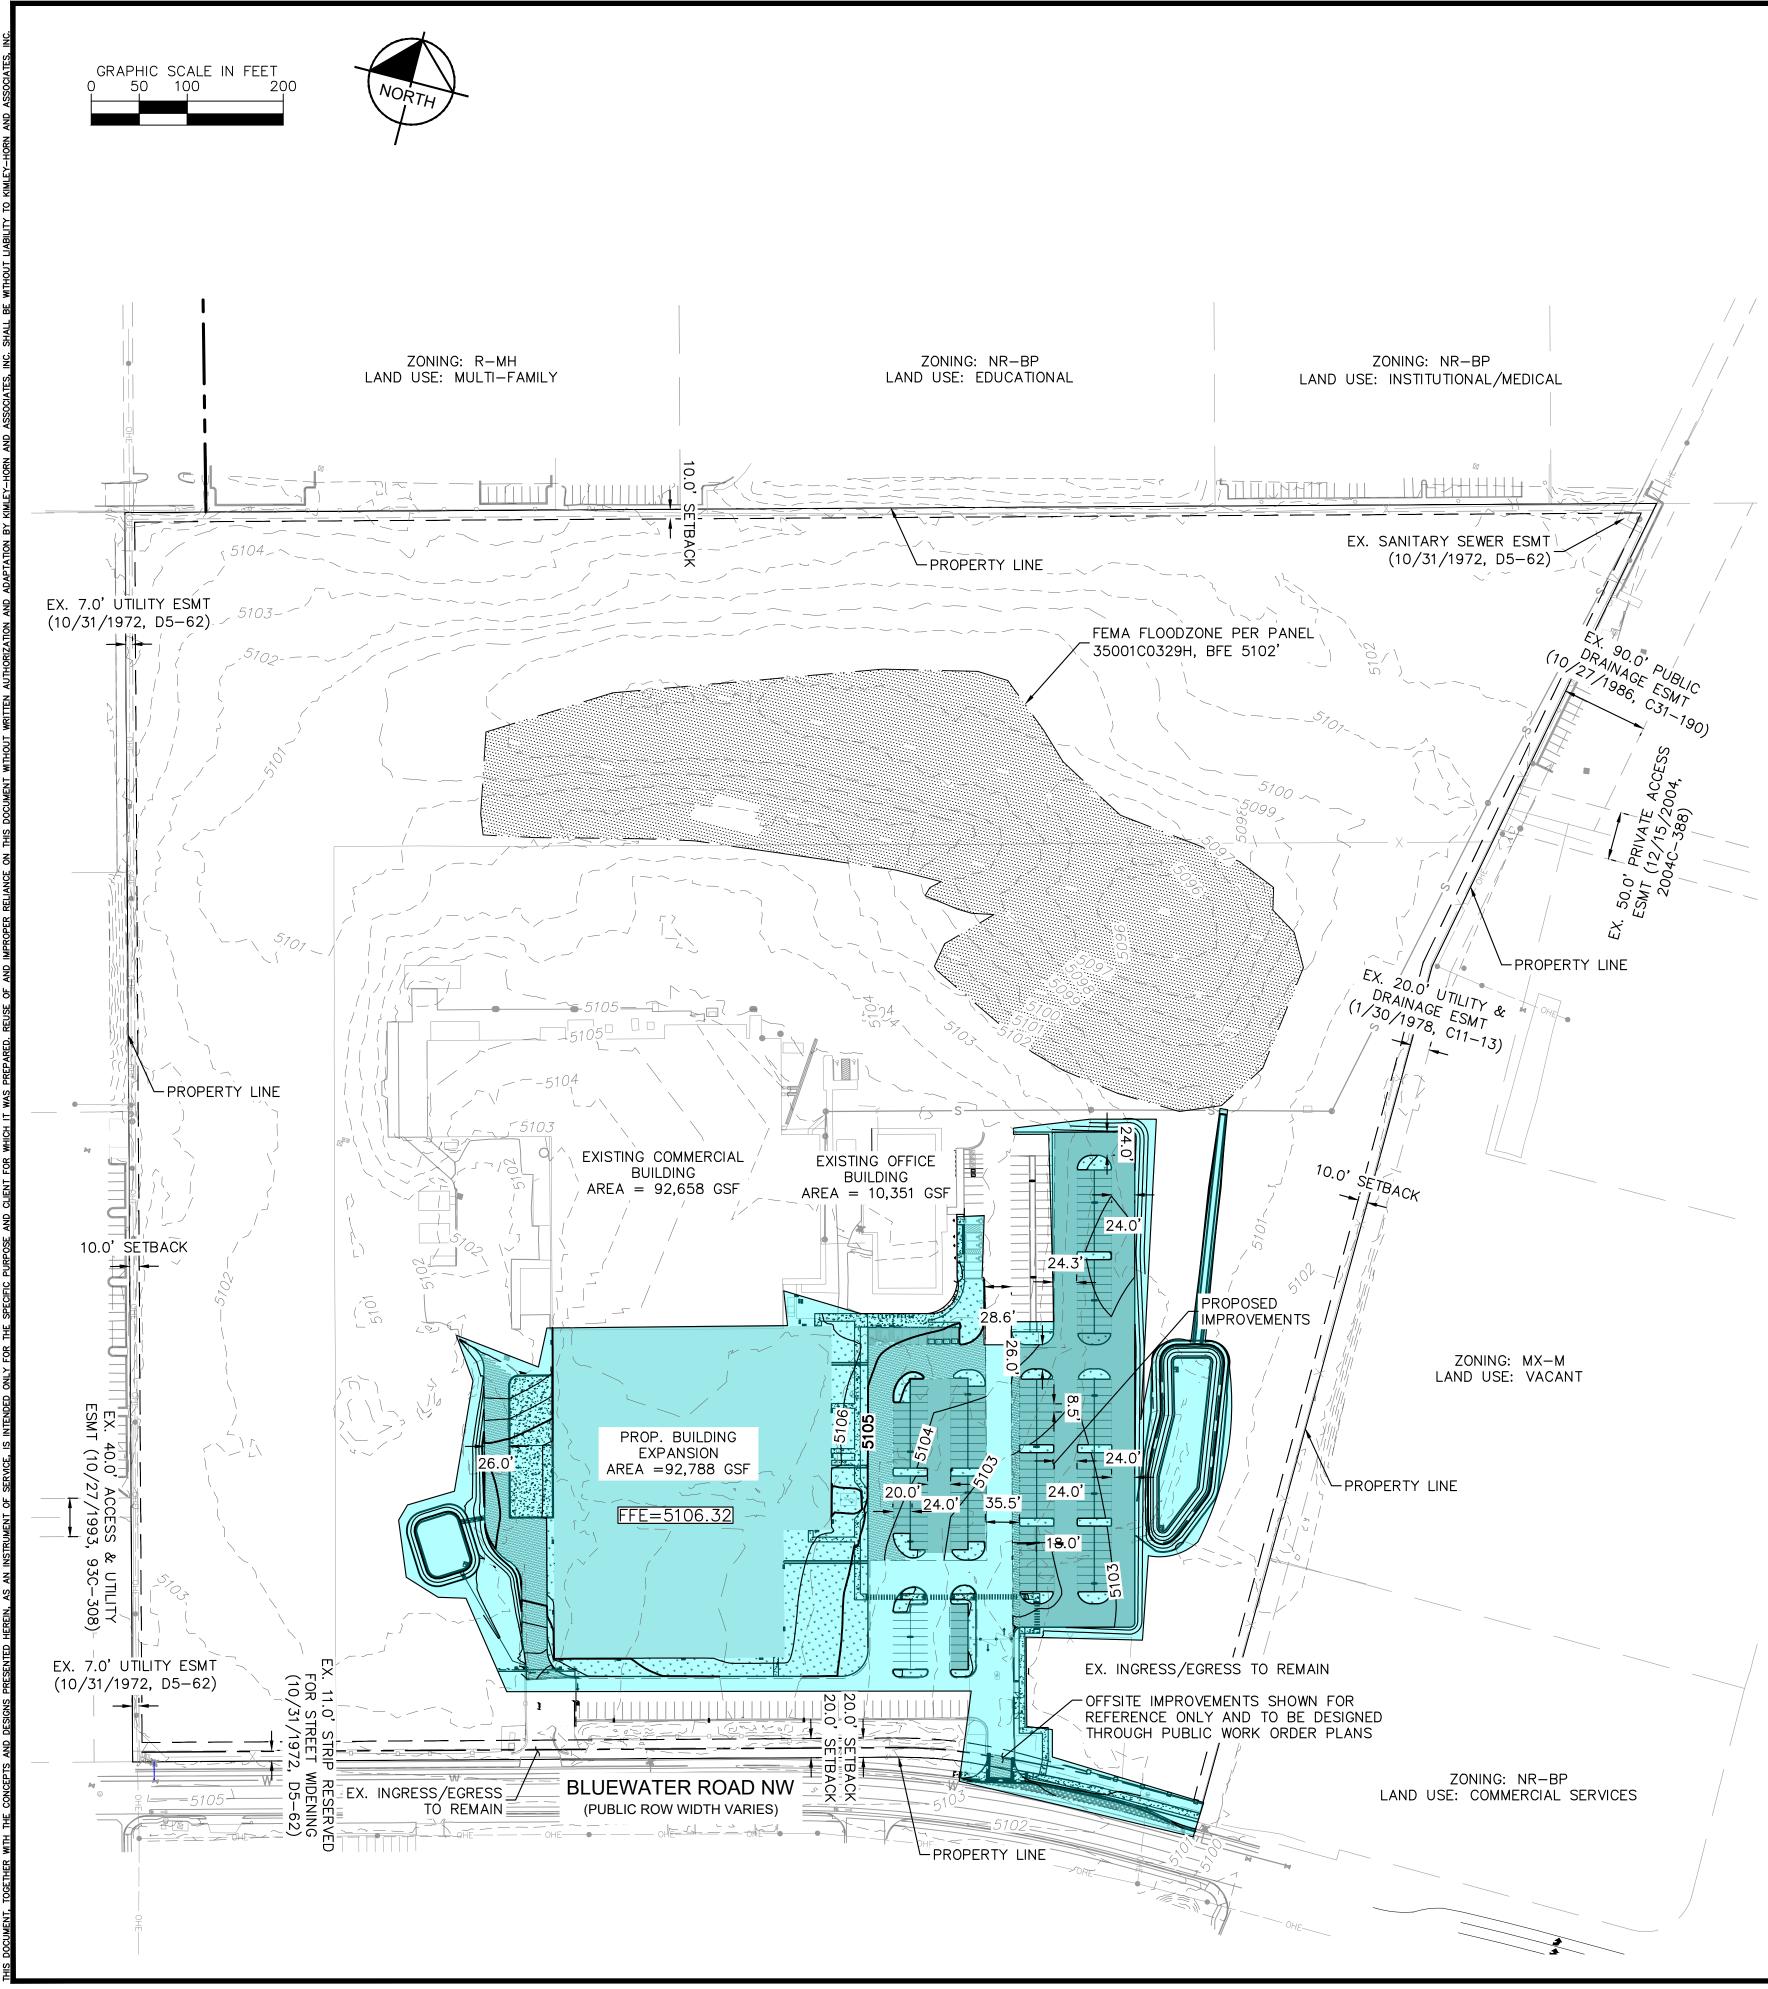

Legal Description & Location: Atrisco Buisness Park Tract A Unit 1

6625 Bluewater Road

.

Request Description: Expansion of 90,000 gsf manufacturing building and associated parking/drive aisles. Seeking DFT Site Plan Approval