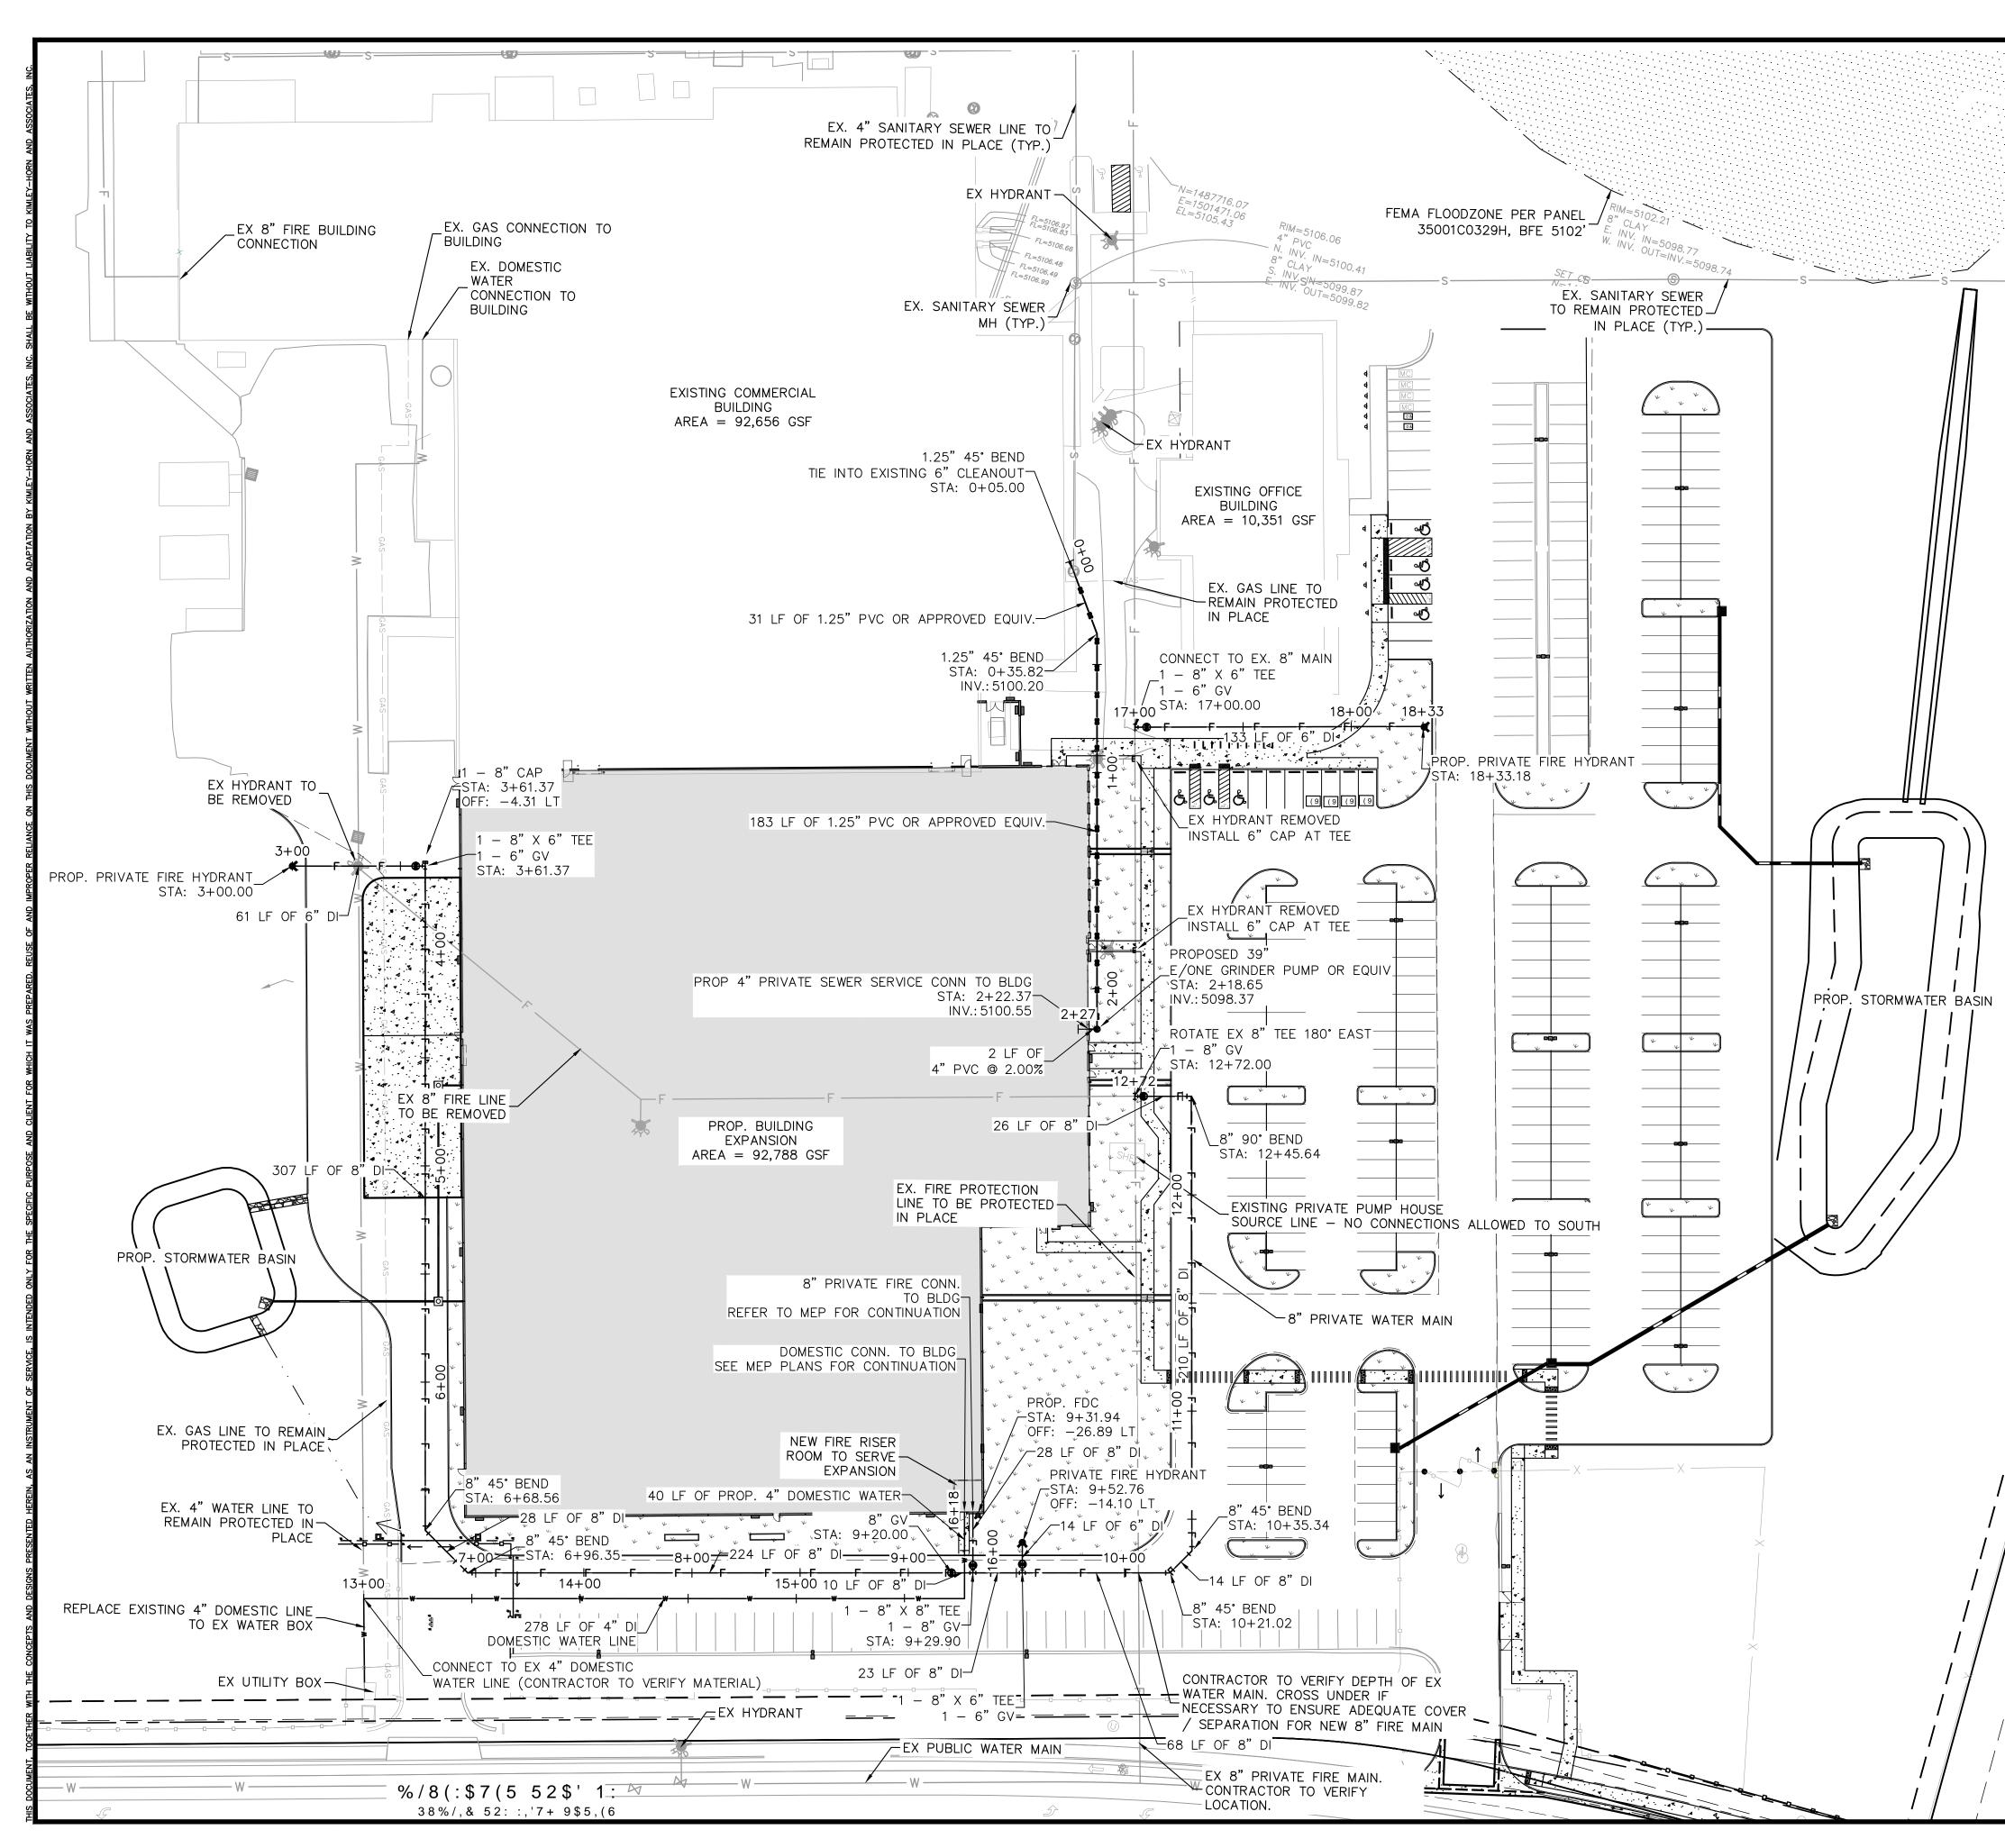

Legal Description & Location: Atrisco Buisness Park Tract A Unit 1

6625 Bluewater Road

.

Request Description: Expansion of 90,000 gsf manufacturing building and associated parking/drive aisles. Seeking DFT Site Plan Approval

# ZONING: NR-BP: NON-RESIDENTIAL / BUSINESS PARK