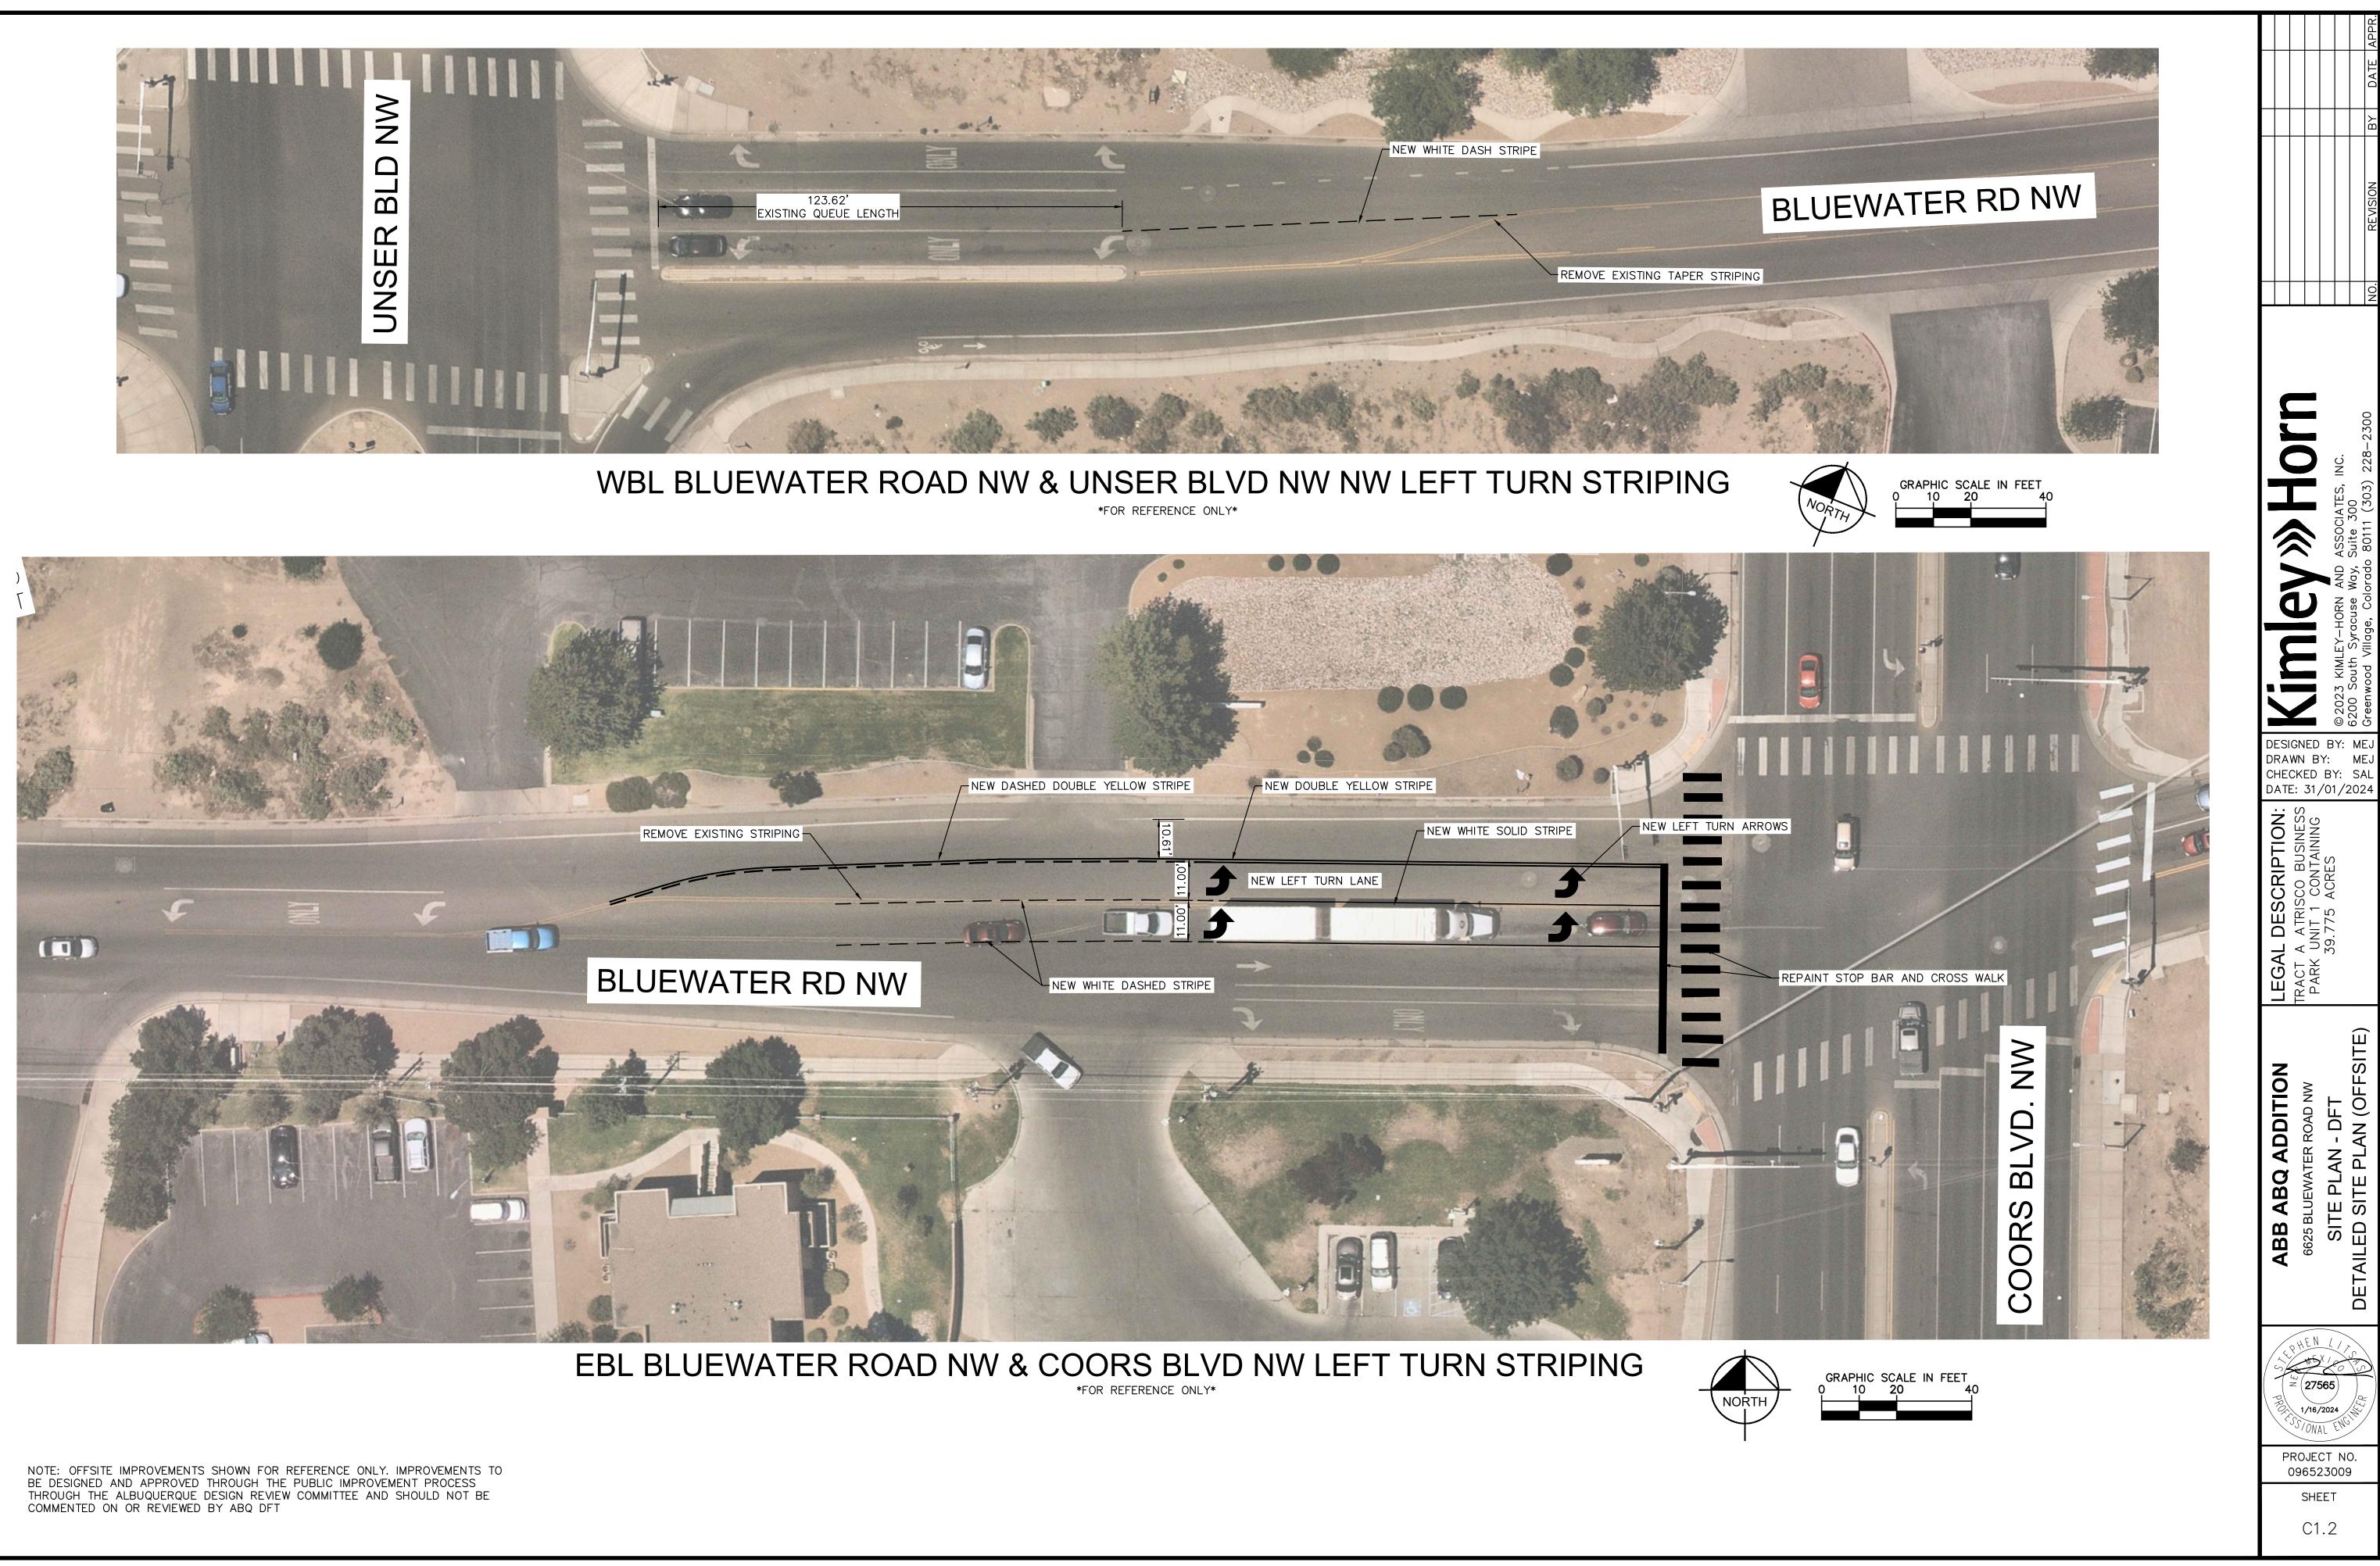

Legal Description & Location: Atrisco Buisness Park Tract A Unit 1

6625 Bluewater Road

.

Request Description: Expansion of 90,000 gsf manufacturing building and associated parking/drive aisles. Seeking DFT Site Plan Approval