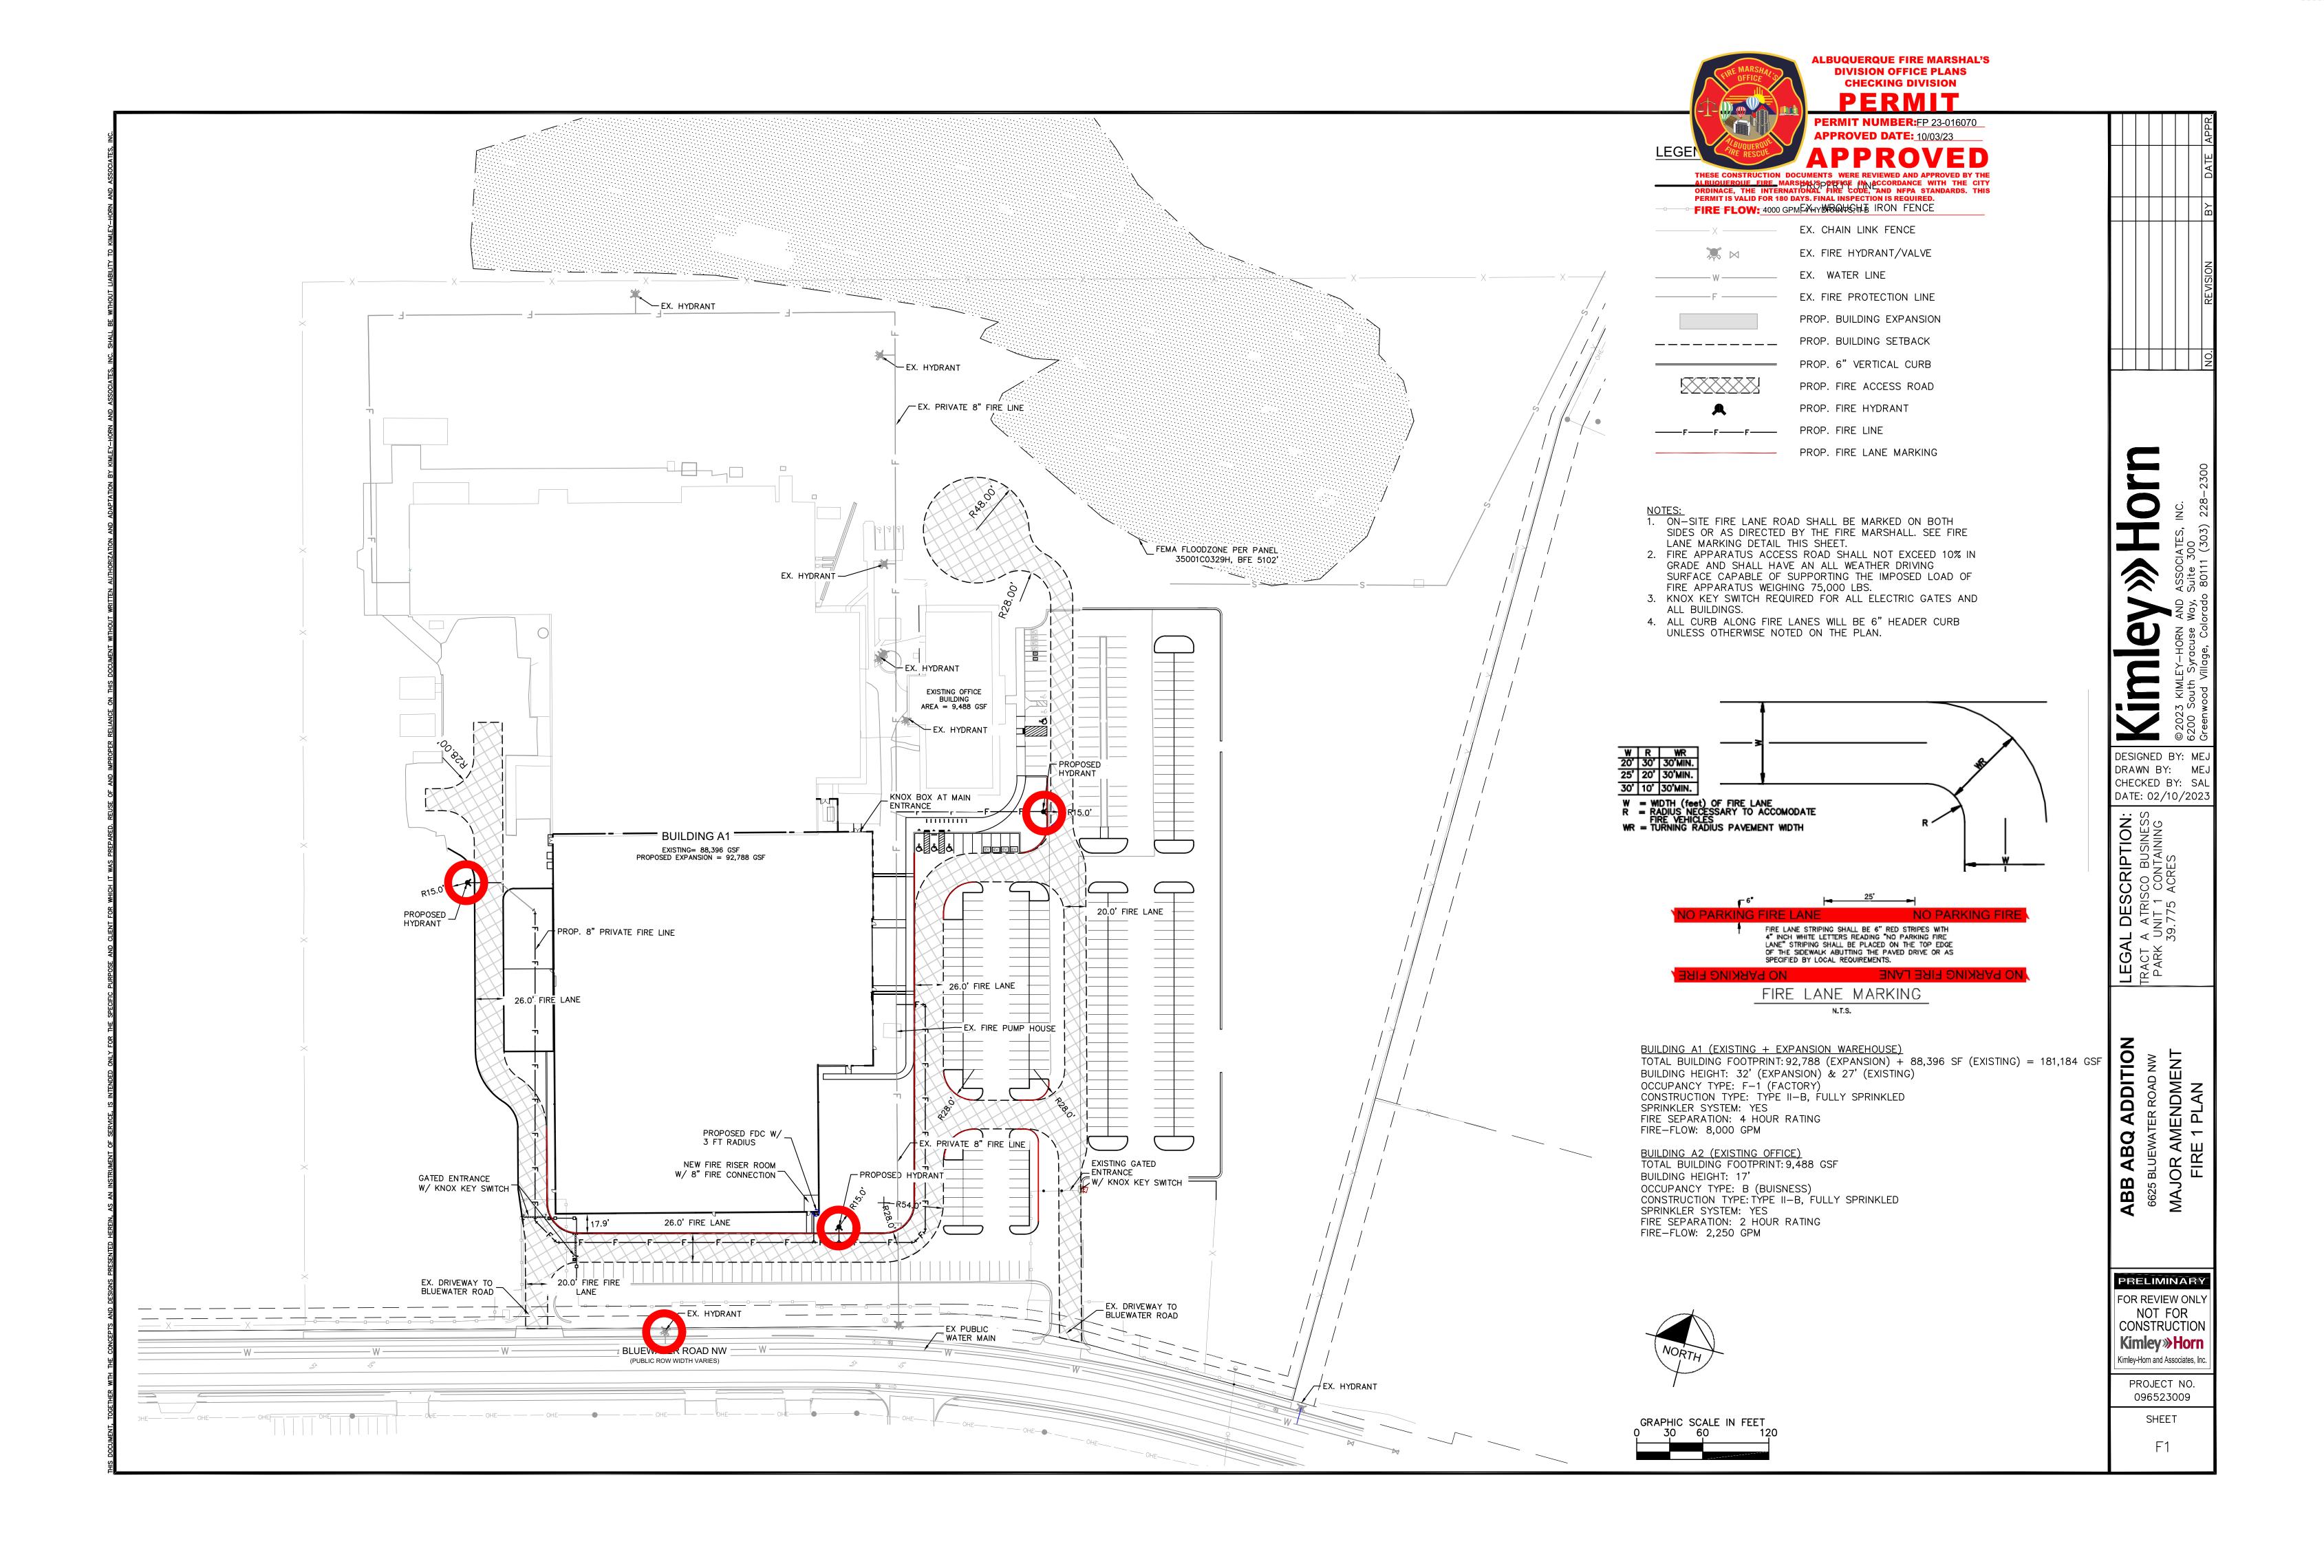

Legal Description & Location: Atrisco Buisness Park Tract A Unit 1

6625 Bluewater Road

.

Request Description: Expansion of 90,000 gsf manufacturing building and associated parking/drive aisles. Seeking DFT Site Plan Approval