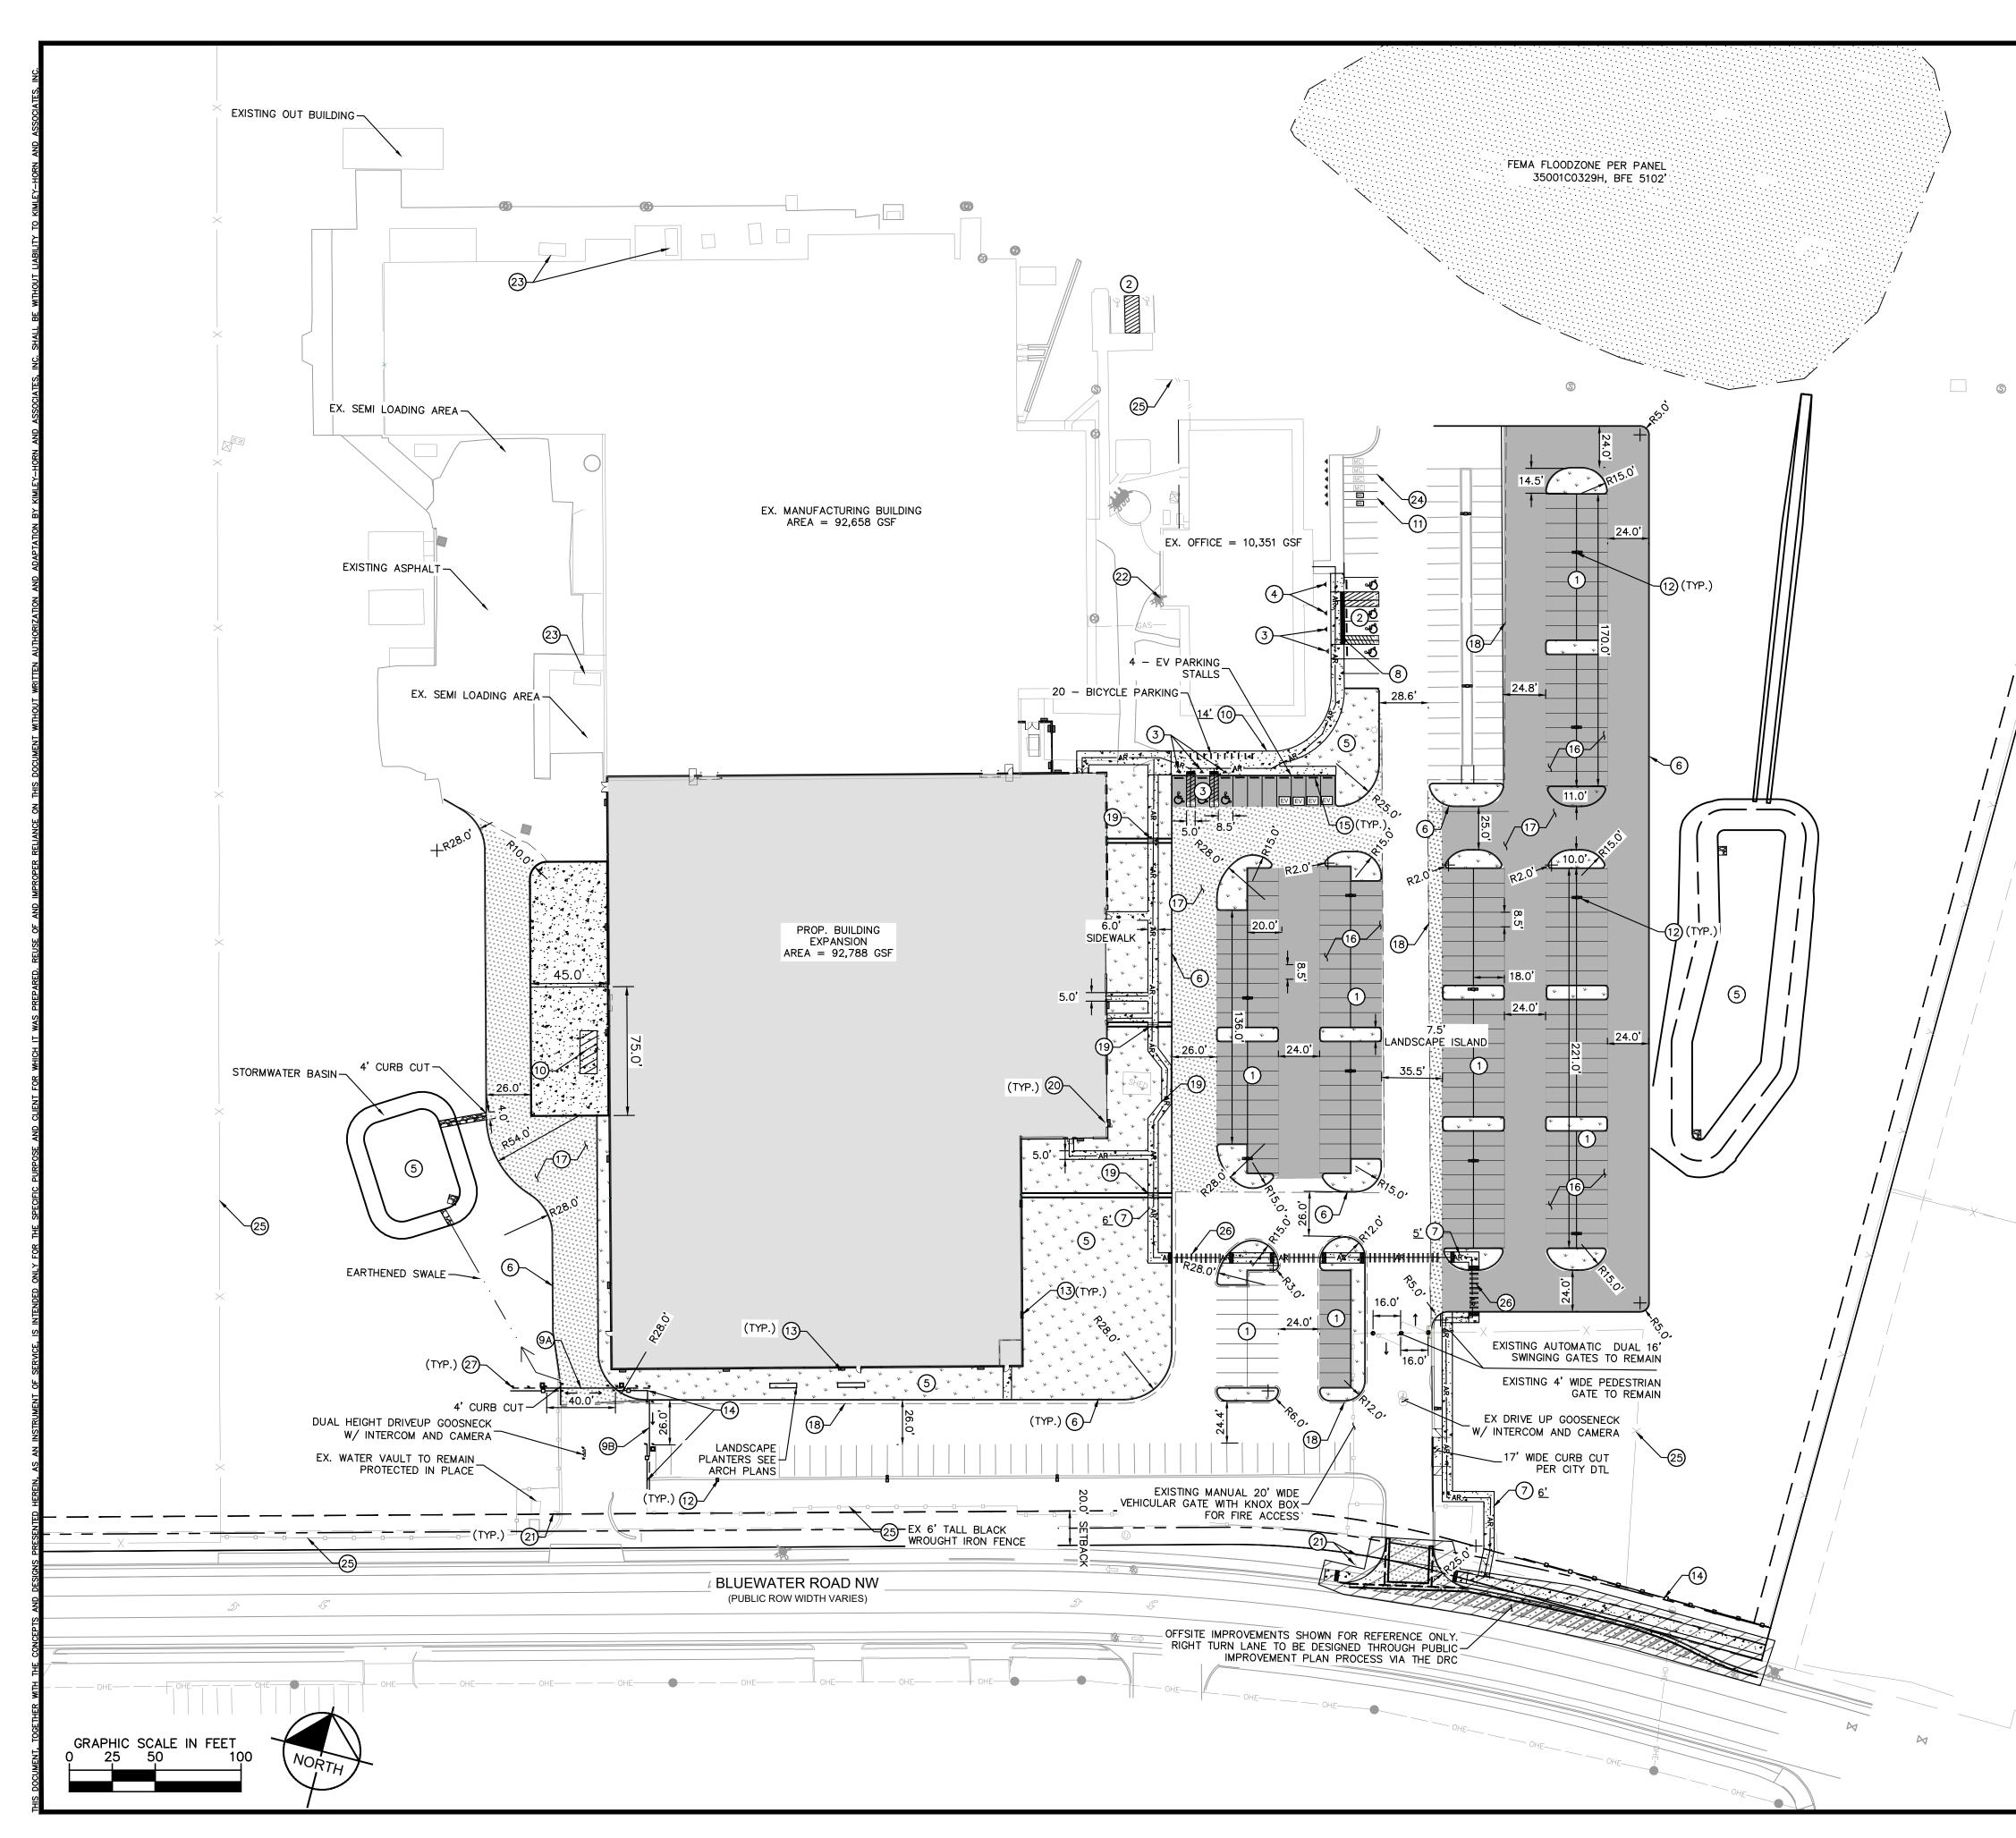

Legal Description & Location: Atrisco Buisness Park Tract A Unit 1

6625 Bluewater Road

.

Request Description: Expansion of 90,000 gsf manufacturing building and associated parking/drive aisles. Seeking DFT Site Plan Approval