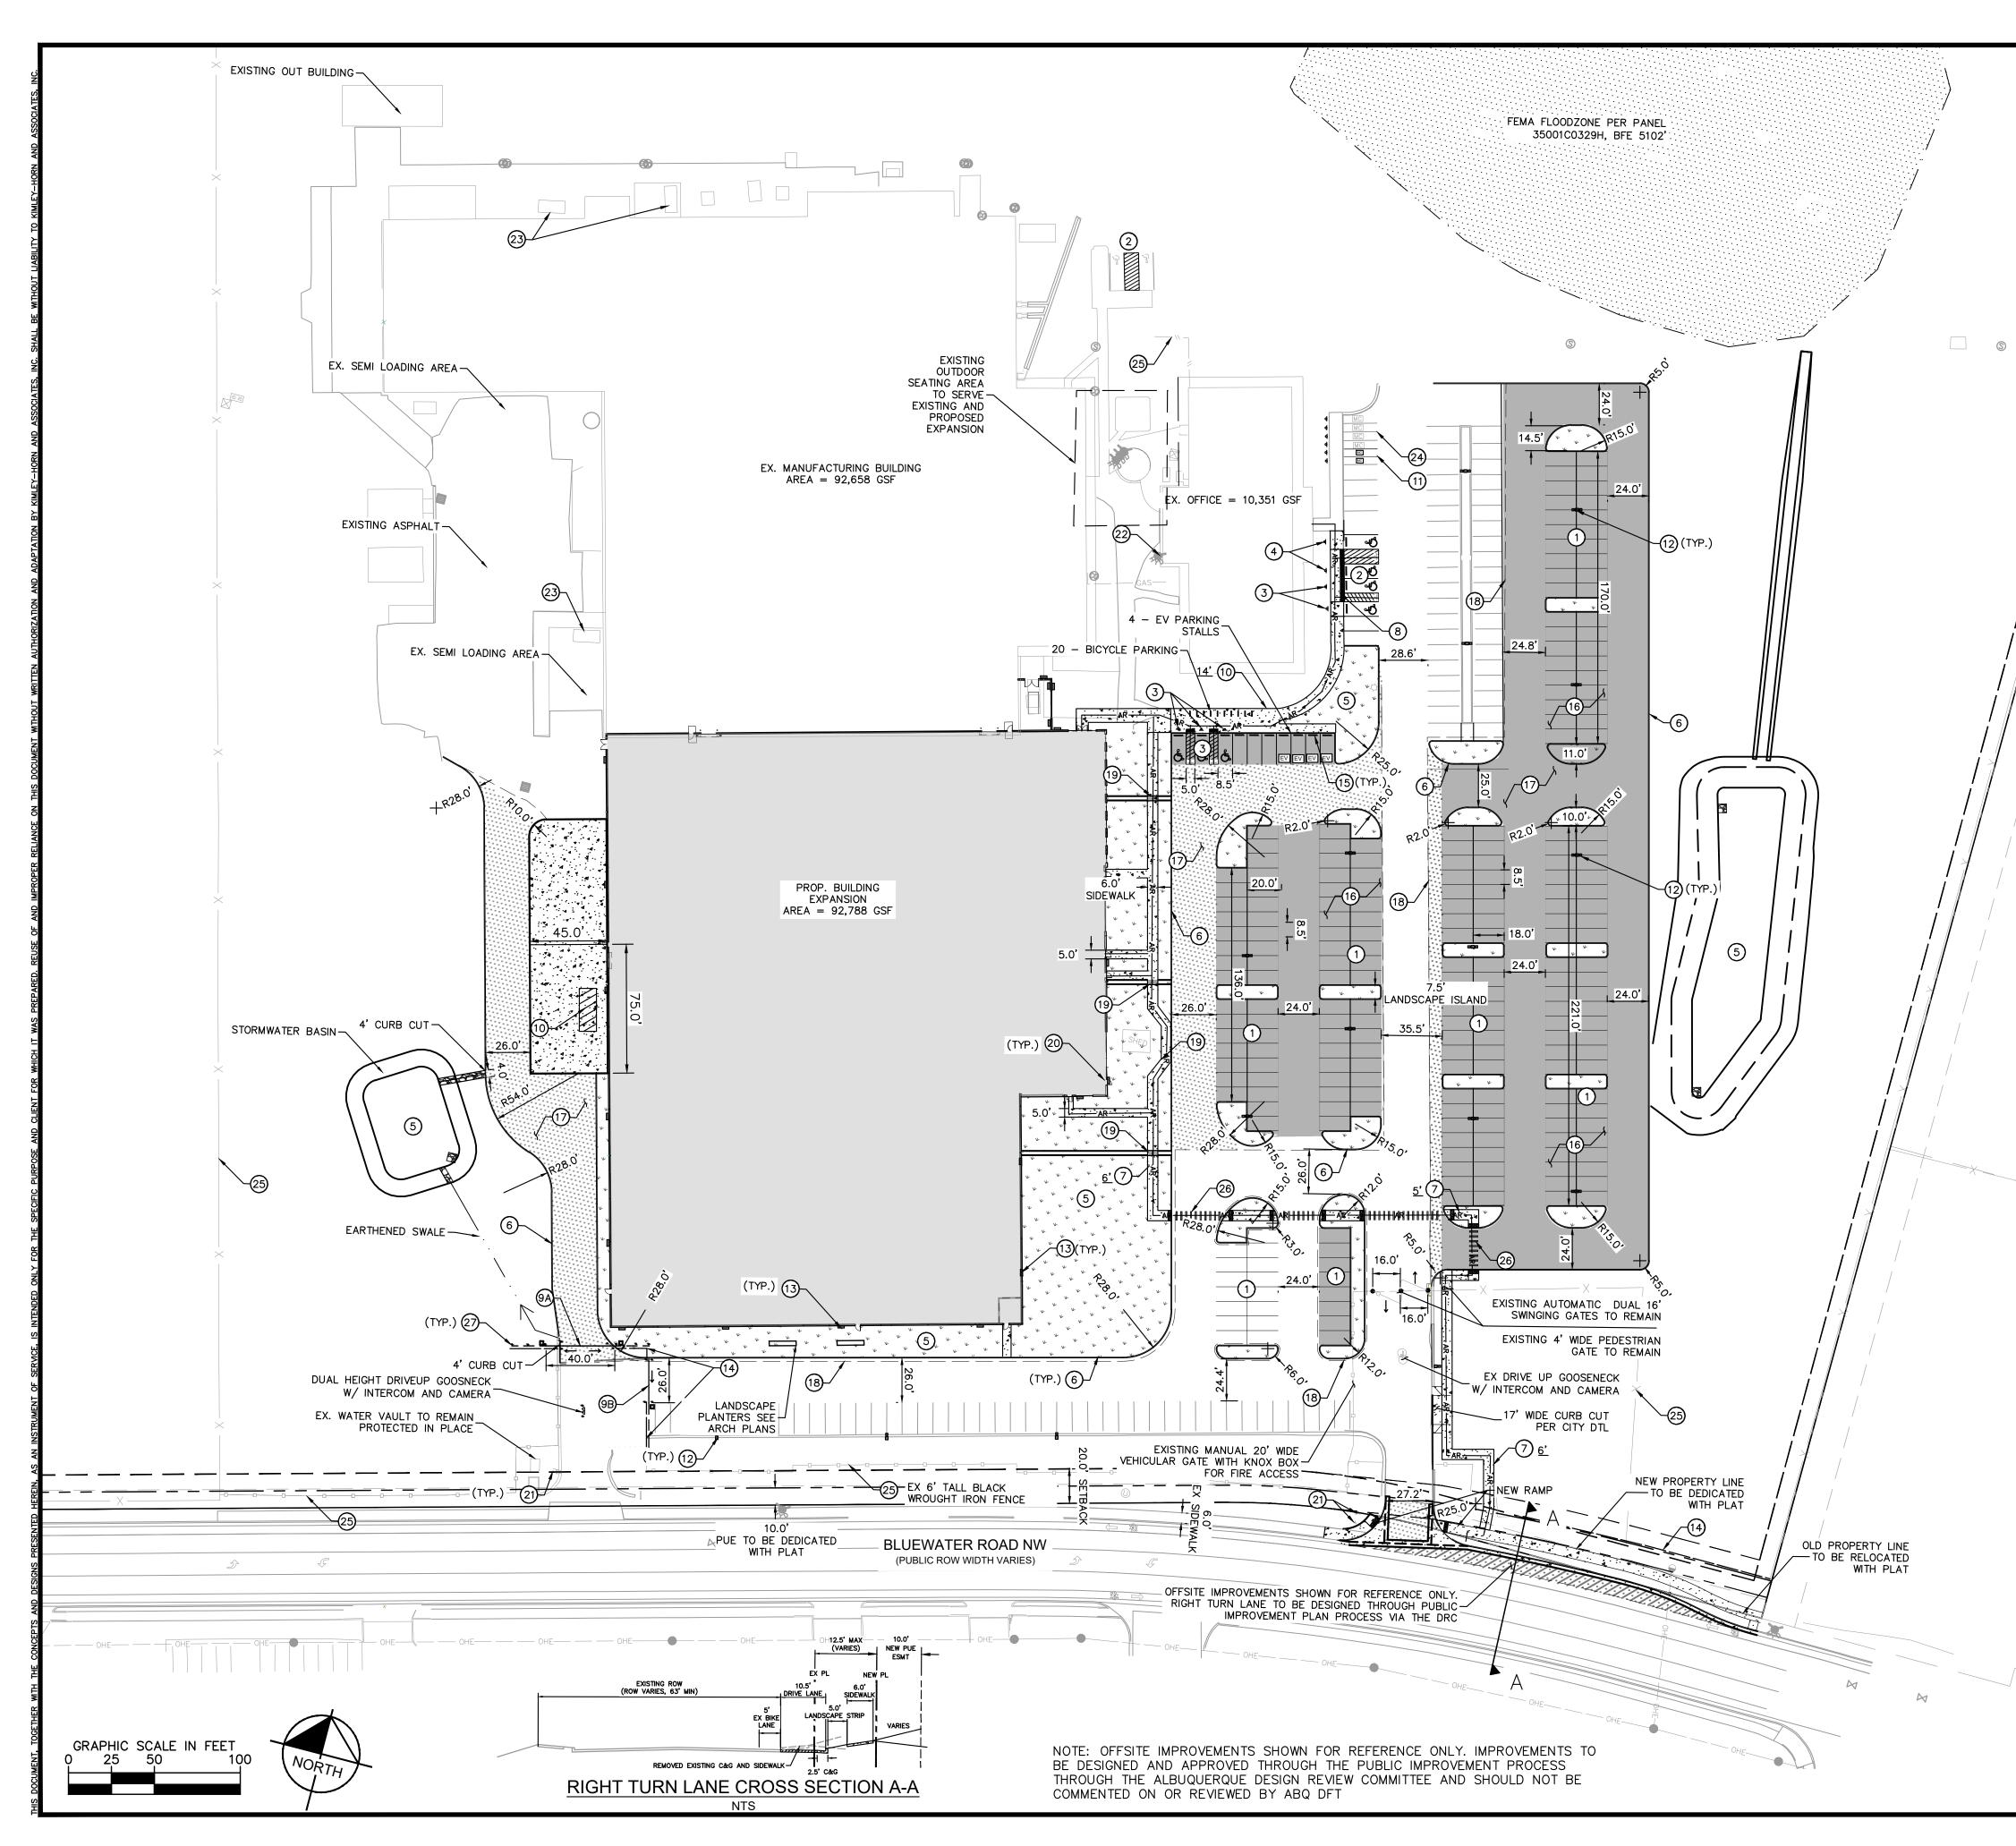

Legal Description & Location: Atrisco Buisness Park Tract A Unit 1

6625 Bluewater Road

.

Request Description: Expansion of 90,000 gsf manufacturing building and associated parking/drive aisles. Seeking DFT Site Plan Approval