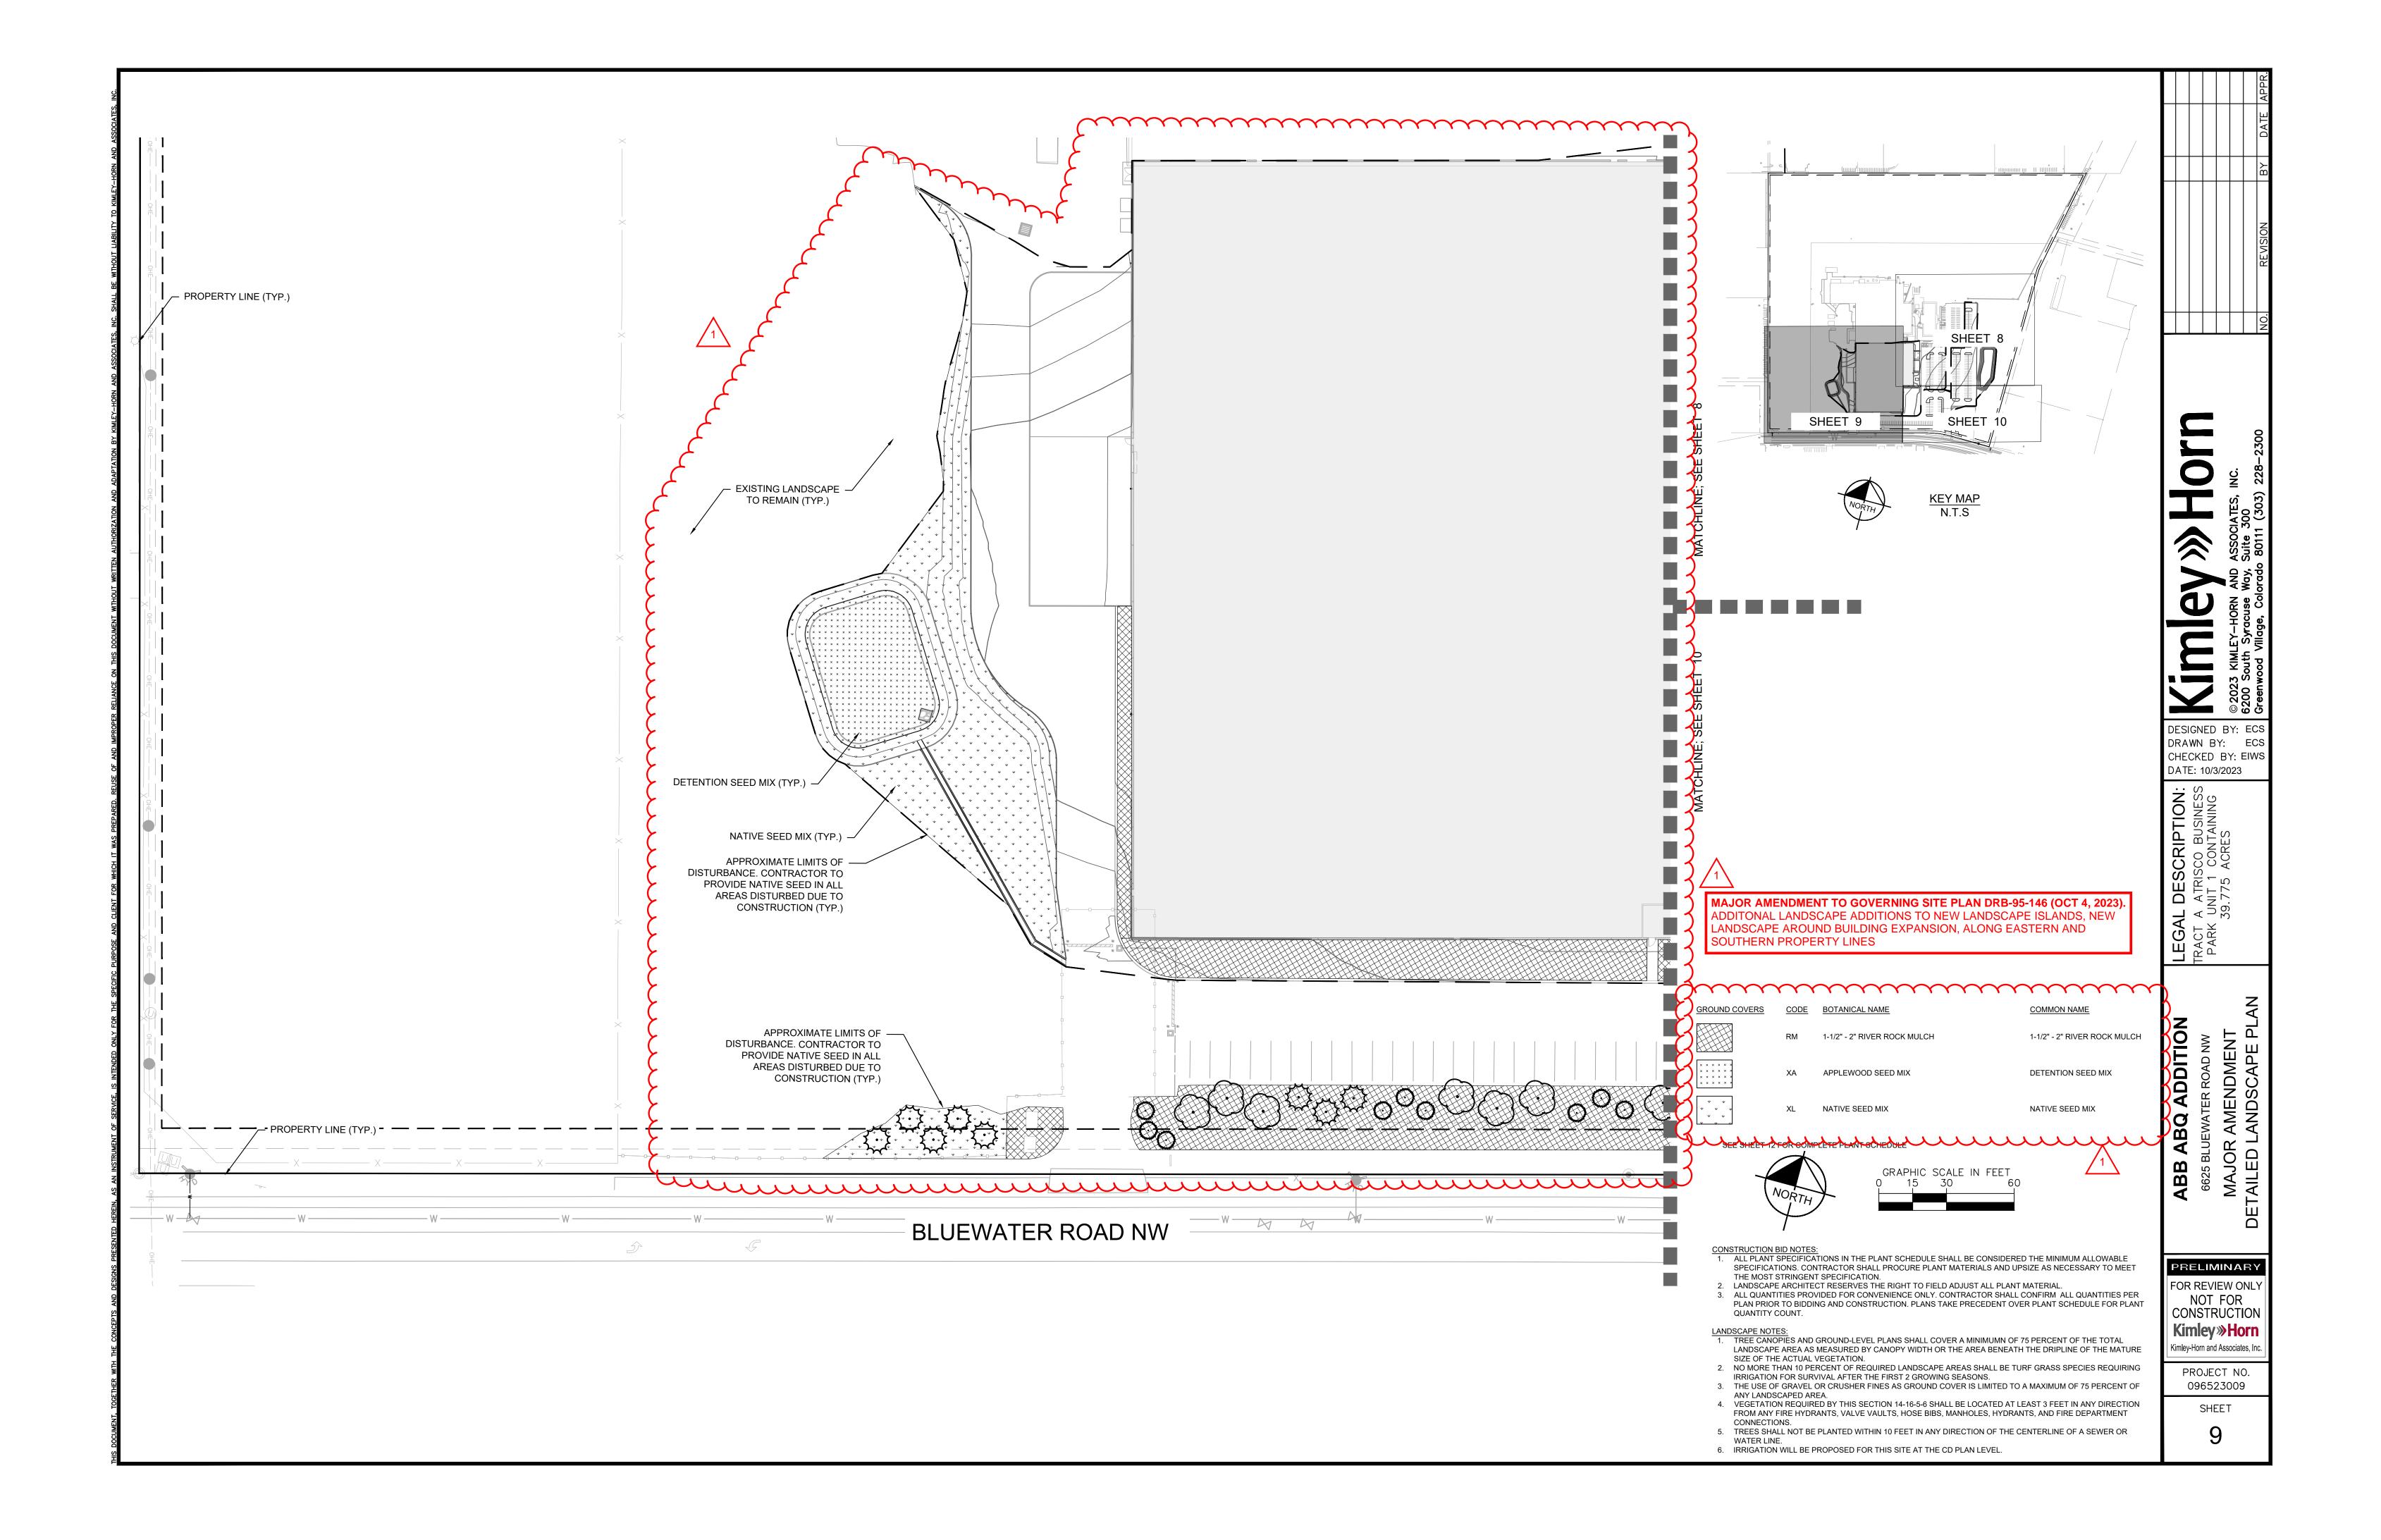

Legal Description & Location: Atrisco Buisness Park Tract A Unit 1

6625 Bluewater Road

.

Request Description: Expansion of 90,000 gsf manufacturing building and associated parking/drive aisles. Seeking DFT Site Plan Approval