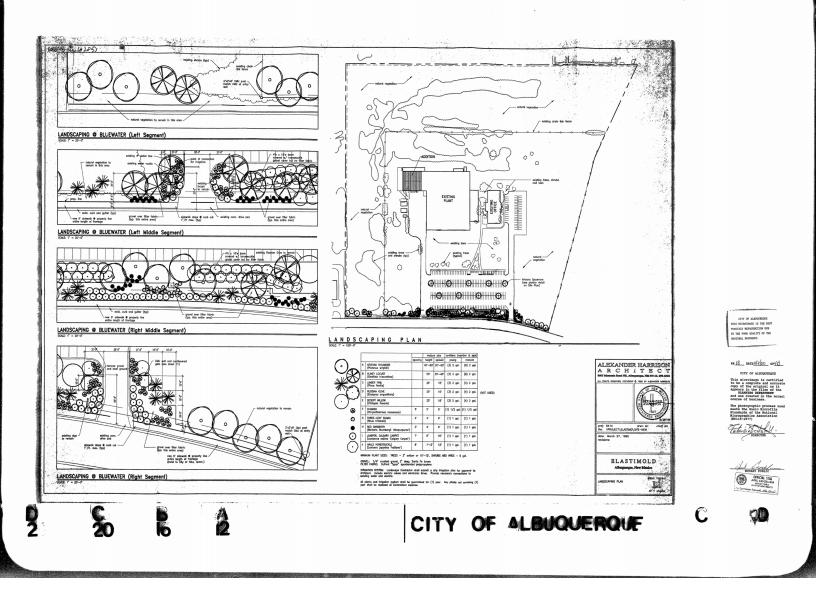

Legal Description & Location: Atrisco Buisness Park Tract A Unit 1

6625 Bluewater Road

.

Request Description: Expansion of 90,000 gsf manufacturing building and associated parking/drive aisles. Seeking DFT Site Plan Approval