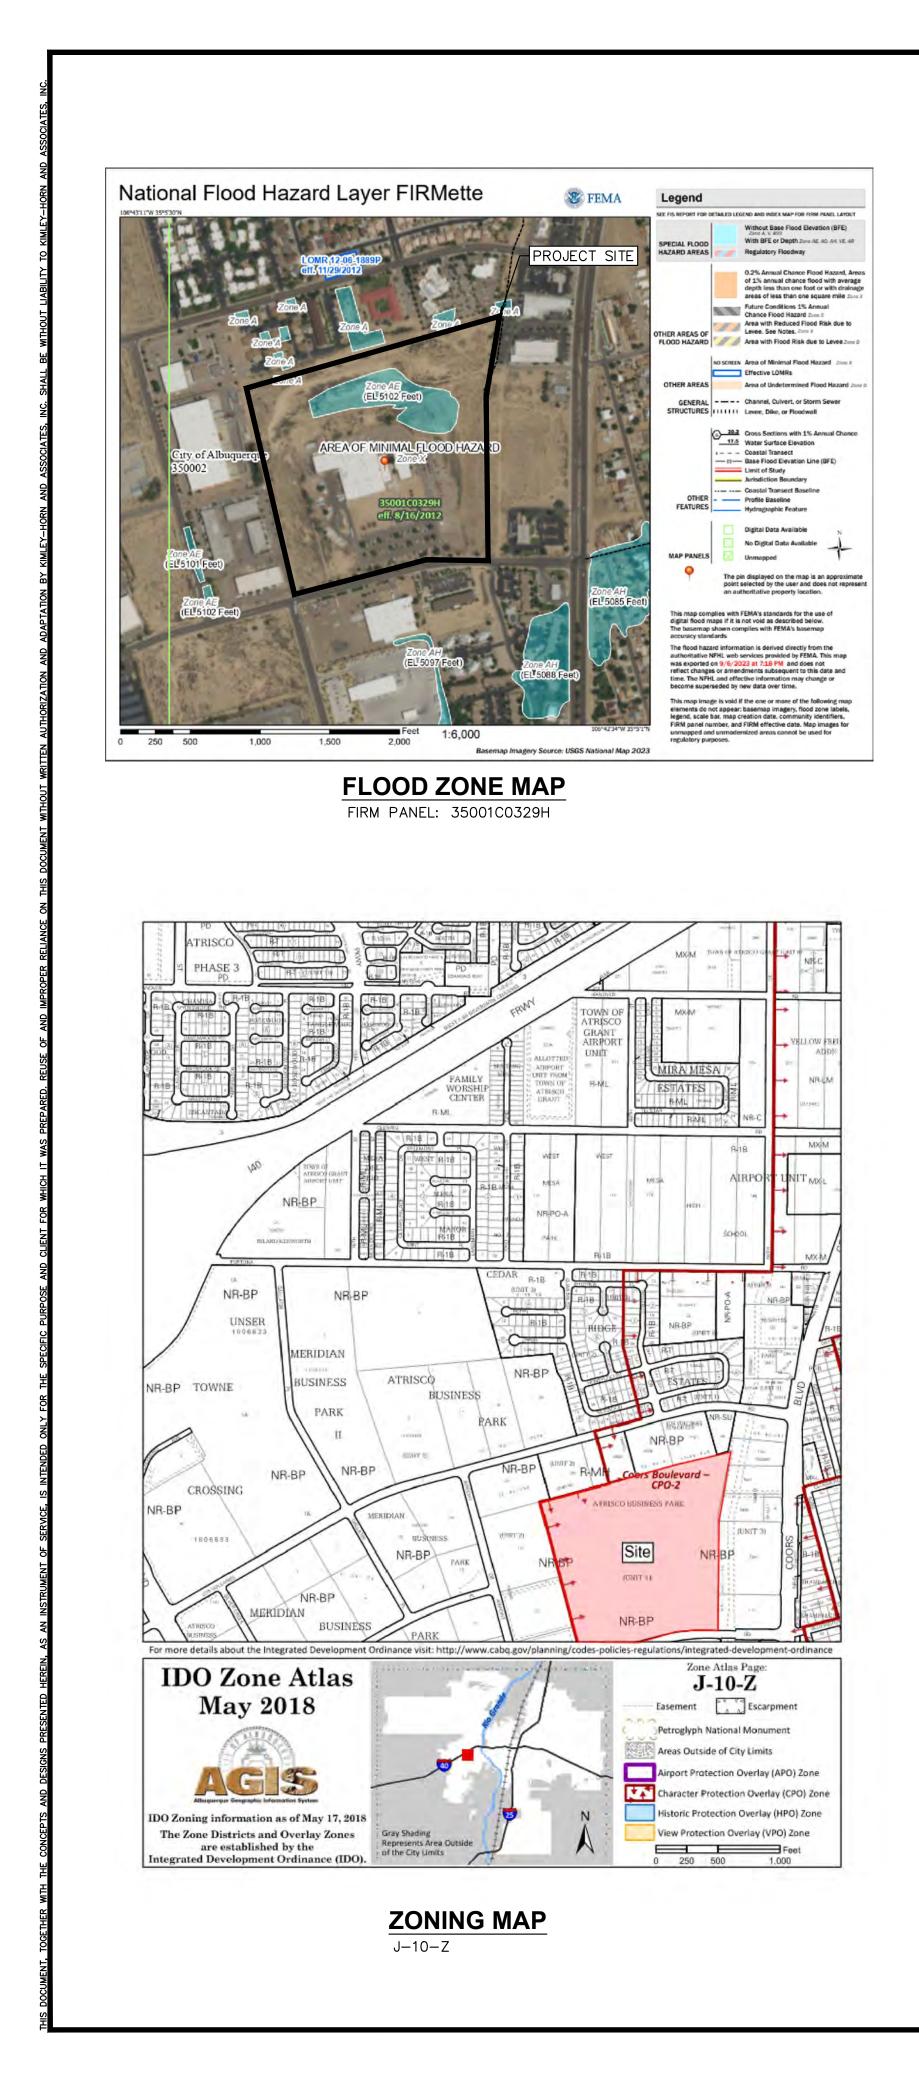

Legal Description & Location: Atrisco Buisness Park Tract A Unit 1

6625 Bluewater Road

.

Request Description: Expansion of 90,000 gsf manufacturing building and associated parking/drive aisles. Seeking DFT Site Plan Approval

# ZONING: NR-BP: NON-RESIDENTIAL / BUSINESS PARK