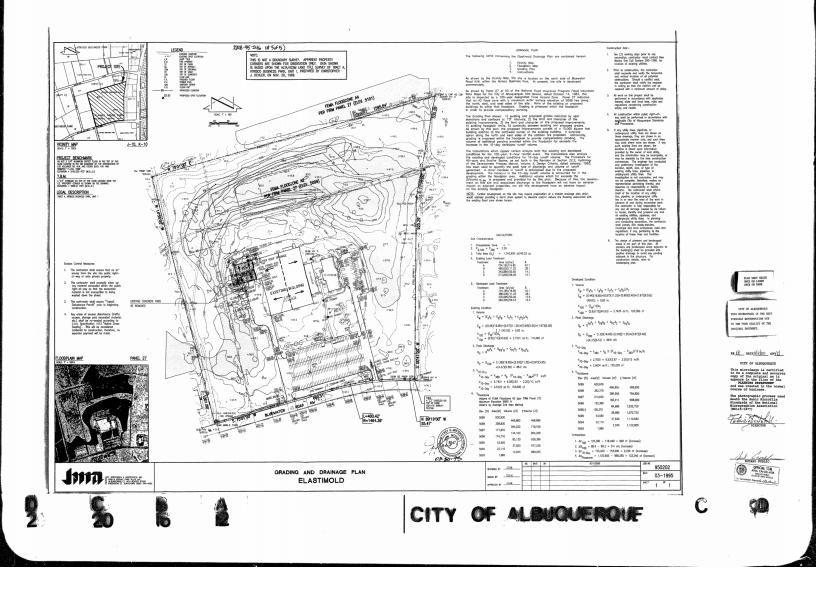

Legal Description & Location: Atrisco Buisness Park Tract A Unit 1

6625 Bluewater Road

.

Request Description: Expansion of 90,000 gsf manufacturing building and associated parking/drive aisles. Seeking DFT Site Plan Approval

| M | <u>Hydrology:</u>                                                                                        |                                       |               |                      |
|---|----------------------------------------------------------------------------------------------------------|---------------------------------------|---------------|----------------------|
|   | <ul> <li>Sensitive Lands Analysis (5-2(C))</li> <li>Grading and Drainage Plan</li> <li>AMAFCA</li> </ul> | Approved X Approved Approved Approved | X             | _ NA<br>_ NA<br>_ NA |
|   | Bernalillo County                                                                                        | Approved                              | X             | _ NA                 |
|   | NMDOT     MRGCD                                                                                          | Approved<br>Approved                  | $\frac{X}{X}$ | _ NA<br>NA           |
|   | Renée C. Brissette<br>Hydrology Department                                                               | 01/04/24<br>Date                      |               |                      |
|   | Transportation:                                                                                          |                                       |               |                      |
|   | Traffic Circulations Layout (TCL)     Traffic Impact Study (TIS)                                         | Approved Conditional on               |               | _ NA<br>NA           |
|   | <ul><li>Traffic Impact Study (TIS)</li><li>Neighborhood Impact Analysis (NIA)</li></ul>                  | Approved Conditional of NMDOT         | X             | _ NA<br>NA           |
|   | Bernalillo County                                                                                        | Approved                              | Х             | _ NA                 |
|   | • MRCOG                                                                                                  | Approved                              | Х             | NA                   |
|   | NMDOT                                                                                                    | X Approved Minor comments             | <u></u>       | _ NA                 |
|   | • MRGCD                                                                                                  | Approved                              | Х             | _NA                  |
|   | Emest Armijo                                                                                             | 1/30/2024                             |               |                      |
|   | Transportation Department                                                                                | Date                                  |               |                      |
|   | Albuquerque Bernalillo County Water                                                                      | Utility Authority (ABCWU              | <u>A):</u>    |                      |
|   | Request for Availability submitted?                                                                      | Yes No NA                             |               |                      |
|   | Availability Statement/Serviceability Letter                                                             | Number 231023                         |               |                      |