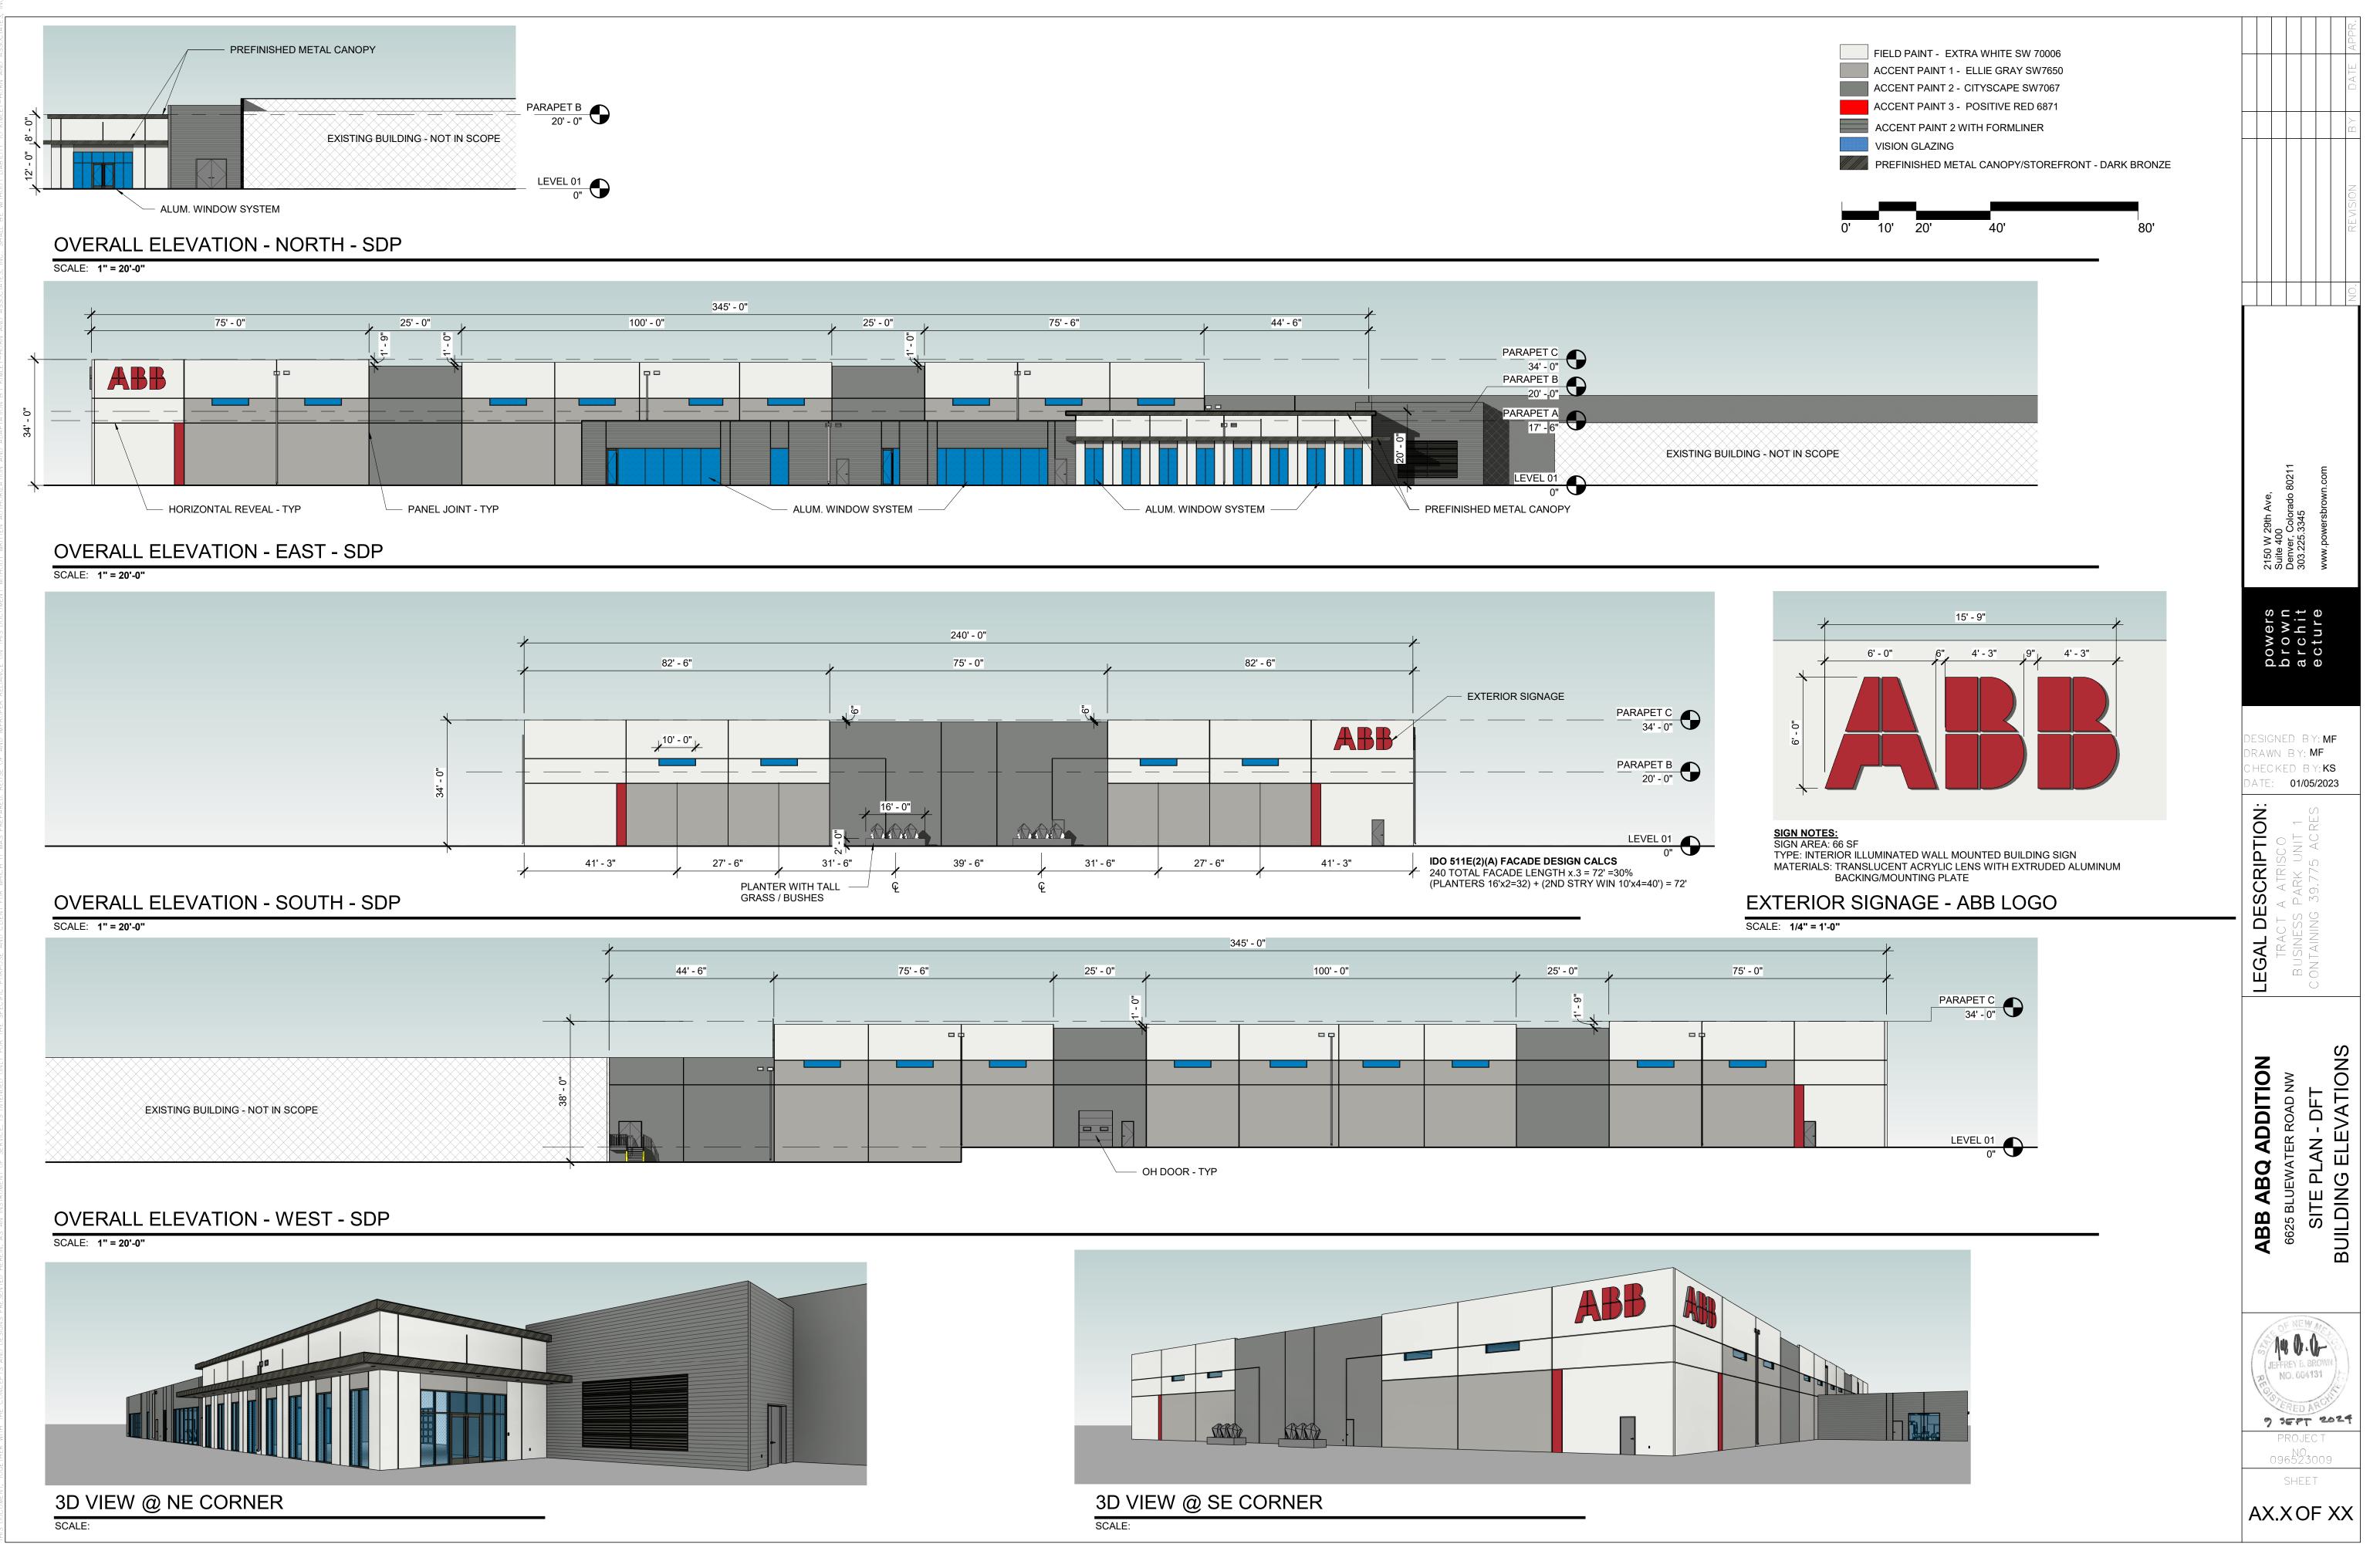

Legal Description & Location: Atrisco Buisness Park Tract A Unit 1

6625 Bluewater Road

.

Request Description: Expansion of 90,000 gsf manufacturing building and associated parking/drive aisles. Seeking DFT Site Plan Approval