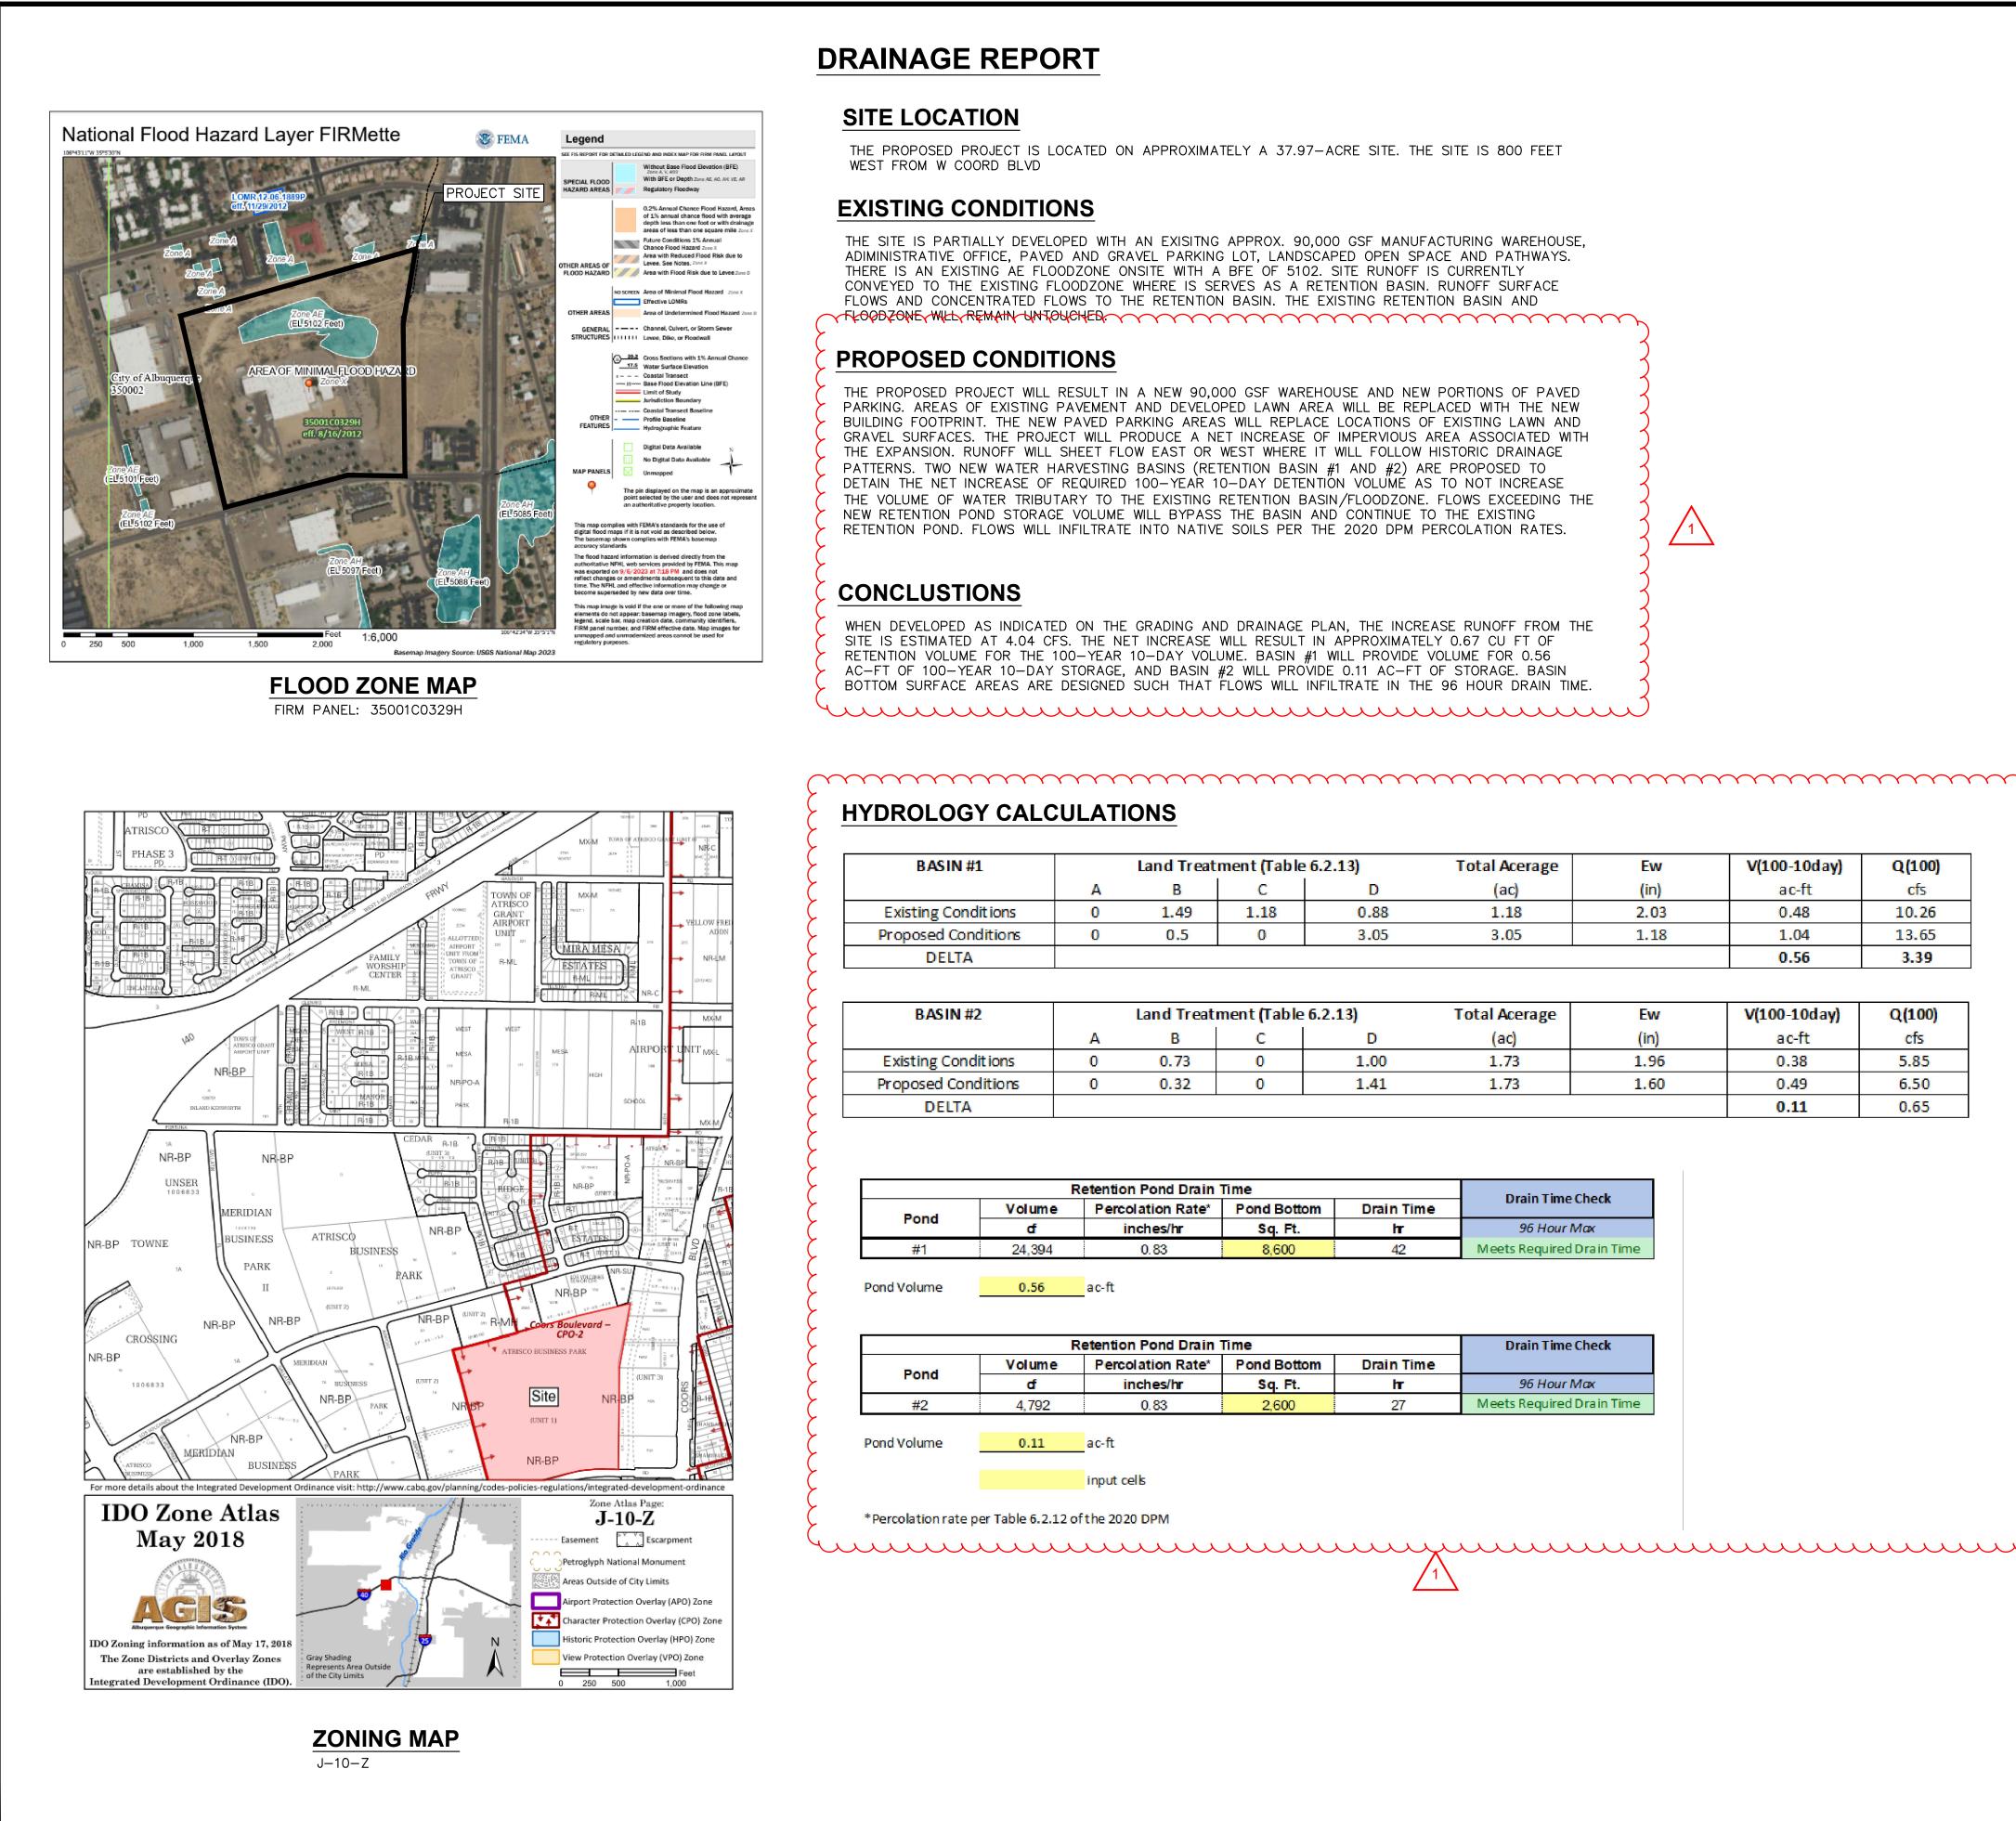

Legal Description & Location: Atrisco Buisness Park Tract A Unit 1

6625 Bluewater Road

.

Request Description: Expansion of 90,000 gsf manufacturing building and associated parking/drive aisles. Seeking DFT Site Plan Approval