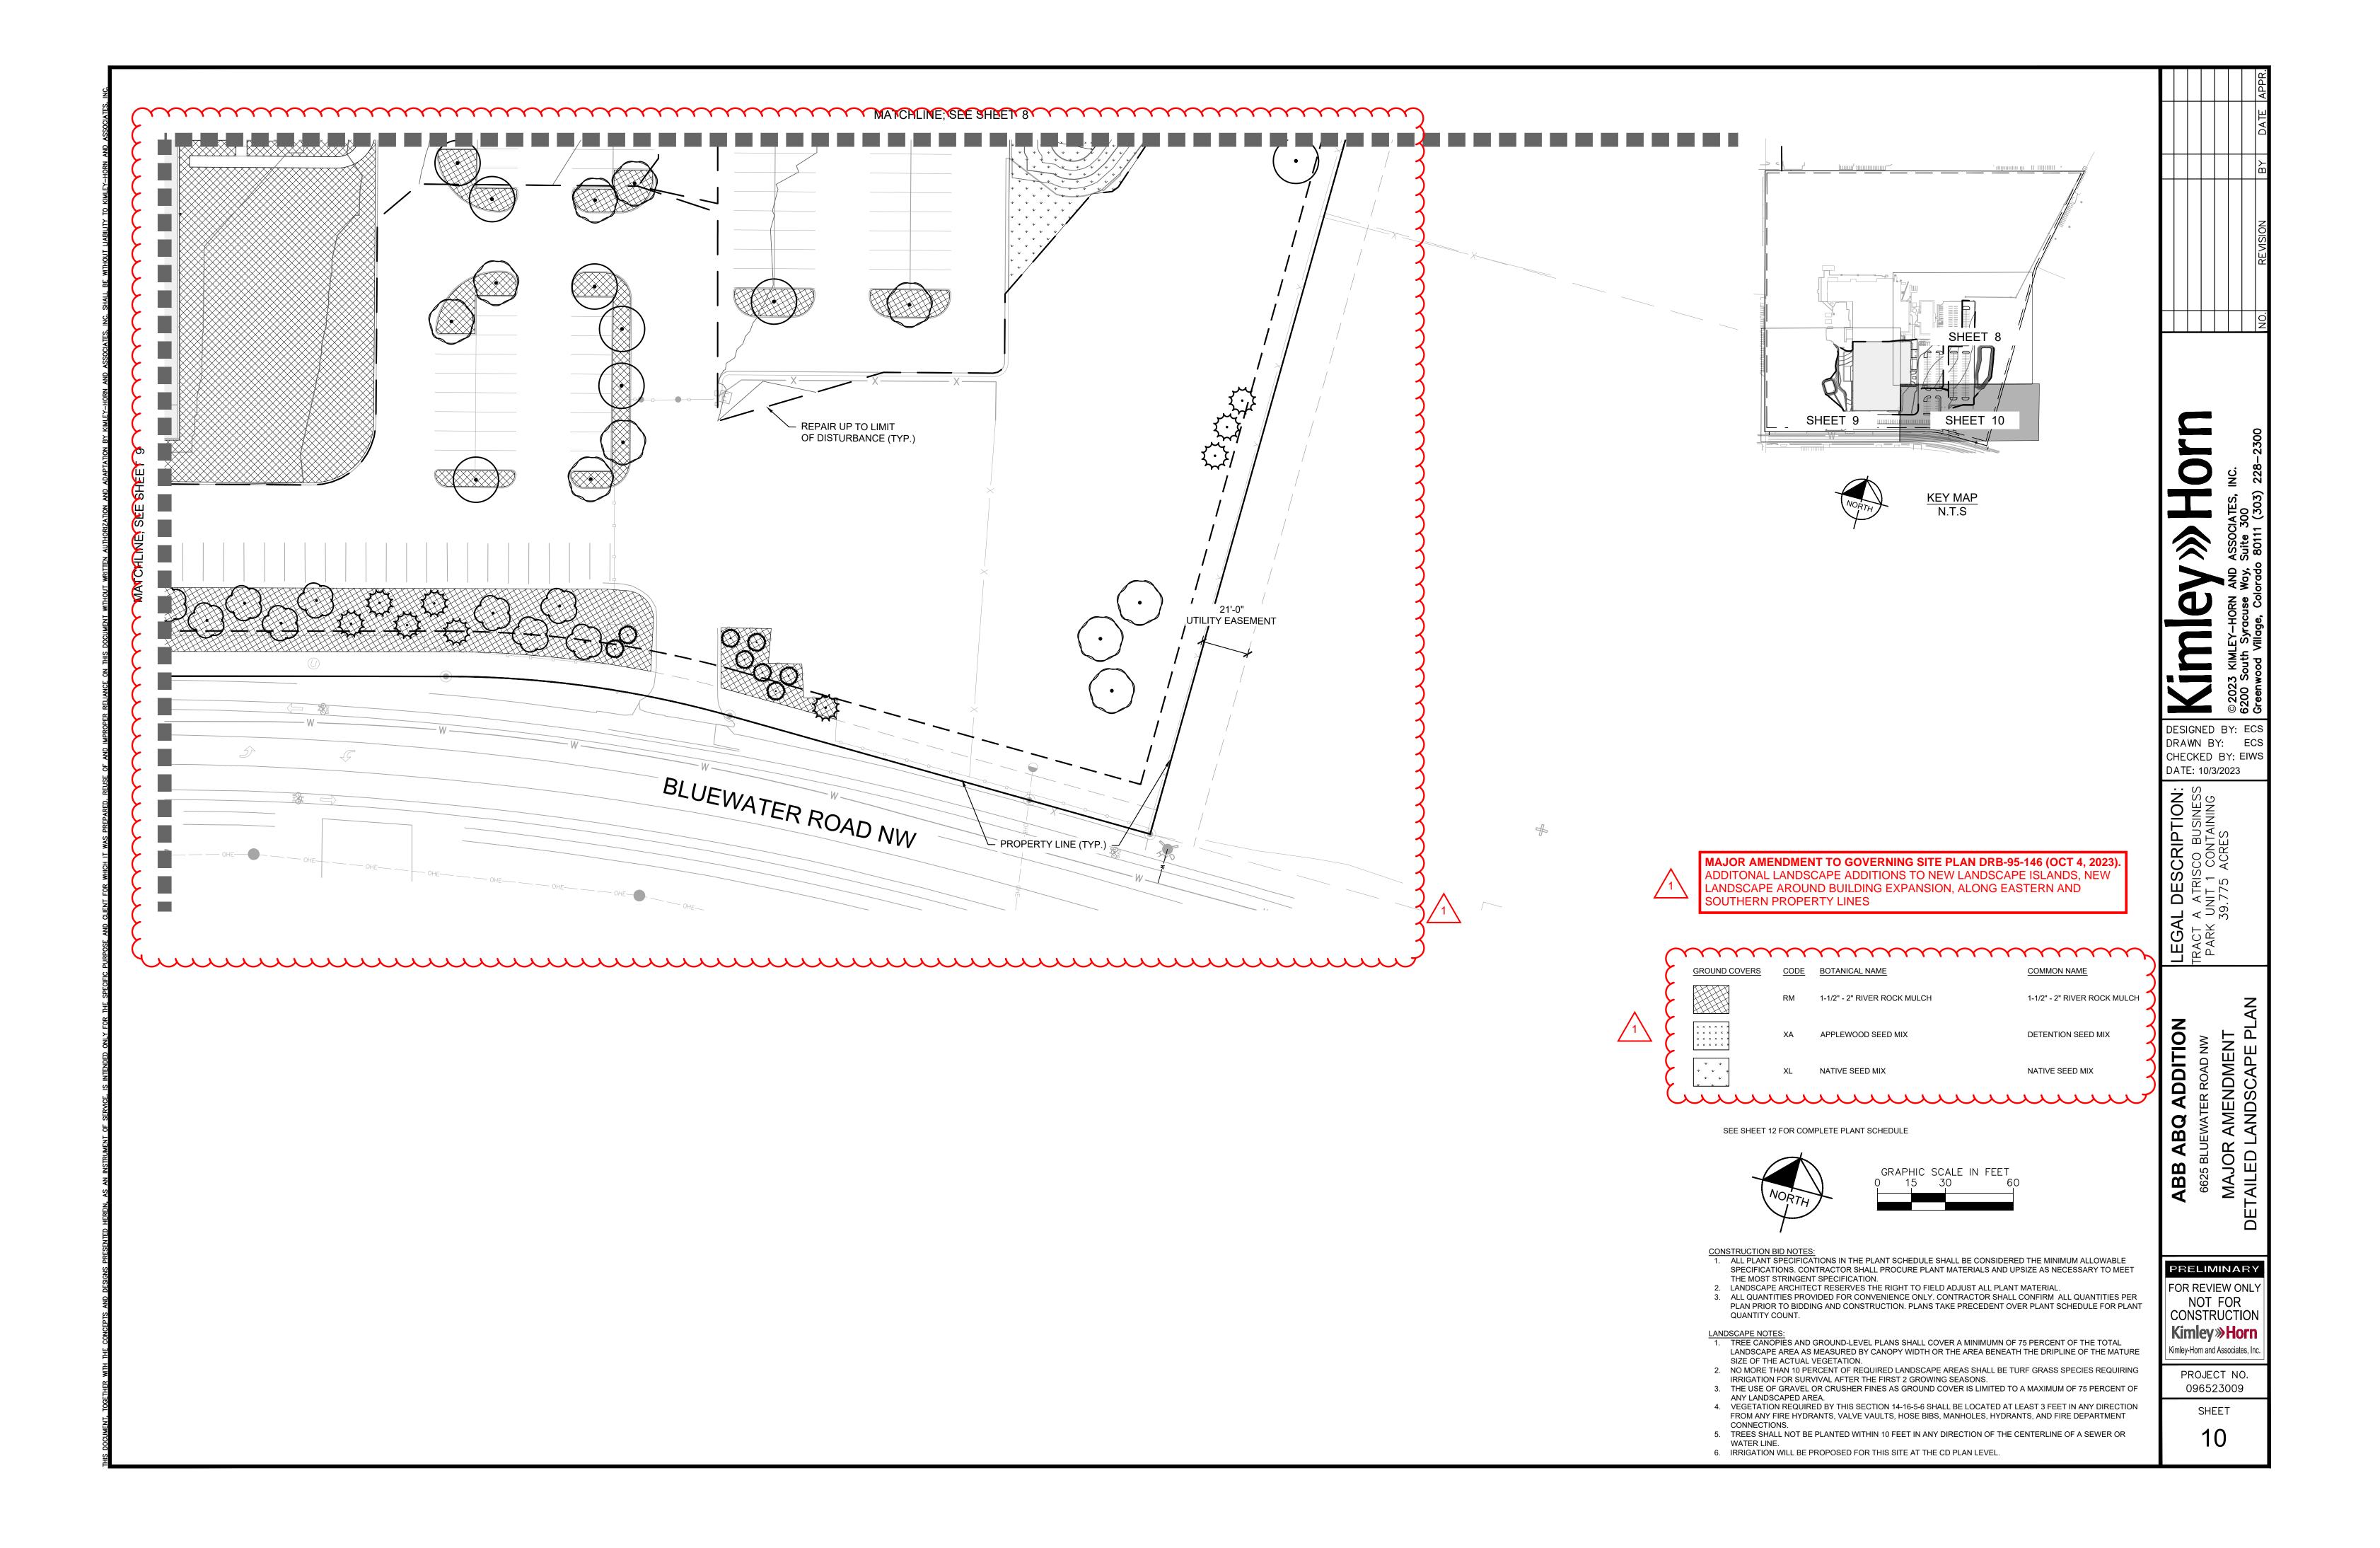

Legal Description & Location: Atrisco Buisness Park Tract A Unit 1

6625 Bluewater Road

.

Request Description: Expansion of 90,000 gsf manufacturing building and associated parking/drive aisles. Seeking DFT Site Plan Approval