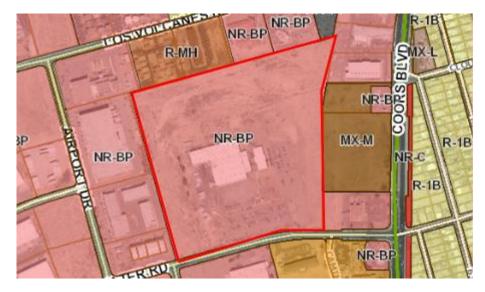

ss Park, Unit 1, zoned NR-BP, and totals approximately thirty-nine acres (J-10-Z).

#### **Project History**

The site has been developed since the 1970's. The most recent Site Amendment was approved in 1995. The lot is currently utilized by ABB for uses associated with Light Manufacturing. A separate building exists for administrative uses. The existing manufacturing warehouse totals approximately 90,000 square feet.



Map showing Subject Site in Red

ABB ABQ Addition Justificaiton Letter Page 2

The site is located within the Atrisco Business Park Master Plan (ABP Master Plan). The original approved land use on the subject site was IP Industrial Park, with zoning SU-1 for Planned Industrial Park, which converted to NR-BP upon adoption of the IDO. SU-1 zones were controlled by the EPC.



City Zoning Maps

#### **Proposed Site Plan and IDO Justification**

The project includes the expansion of an existing manufacturing warehouse and extension of existing onsite parking. The 93,000 gsf building expansion will include additional manufacturing area, a customer experience center, conference room, and employee break and restrooms, and will connect to the existing approximate 93,000 gsf manufacturing warehouse.

Additional site improvements will include:

- 1. New landscape along the building expansion, new landscape islands, and site perimeter in compliance with the latest IDO.
- 2. Relocating existing parking demolished by the building expansion and increased onsite paved parking areas. The total parking count is estimated at 368 stalls.
- 3. Relocation of an existing onsite