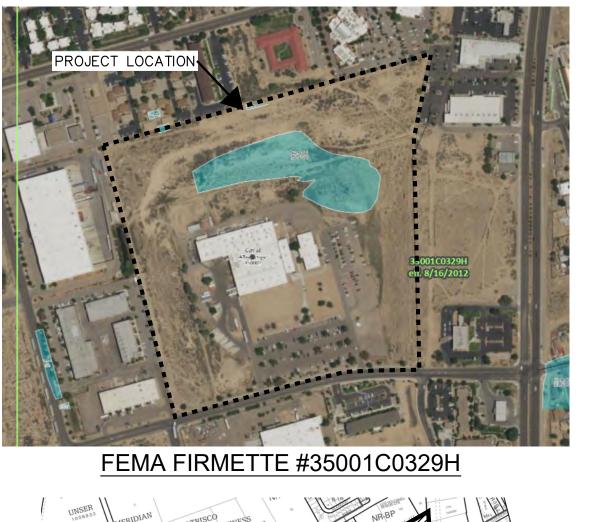

Legal Description & Location: Atrisco Buisness Park Tract A Unit 1

6625 Bluewater Road

.

Request Description: Expansion of 90,000 gsf manufacturing building and associated parking/drive aisles. Seeking DFT Site Plan Approval