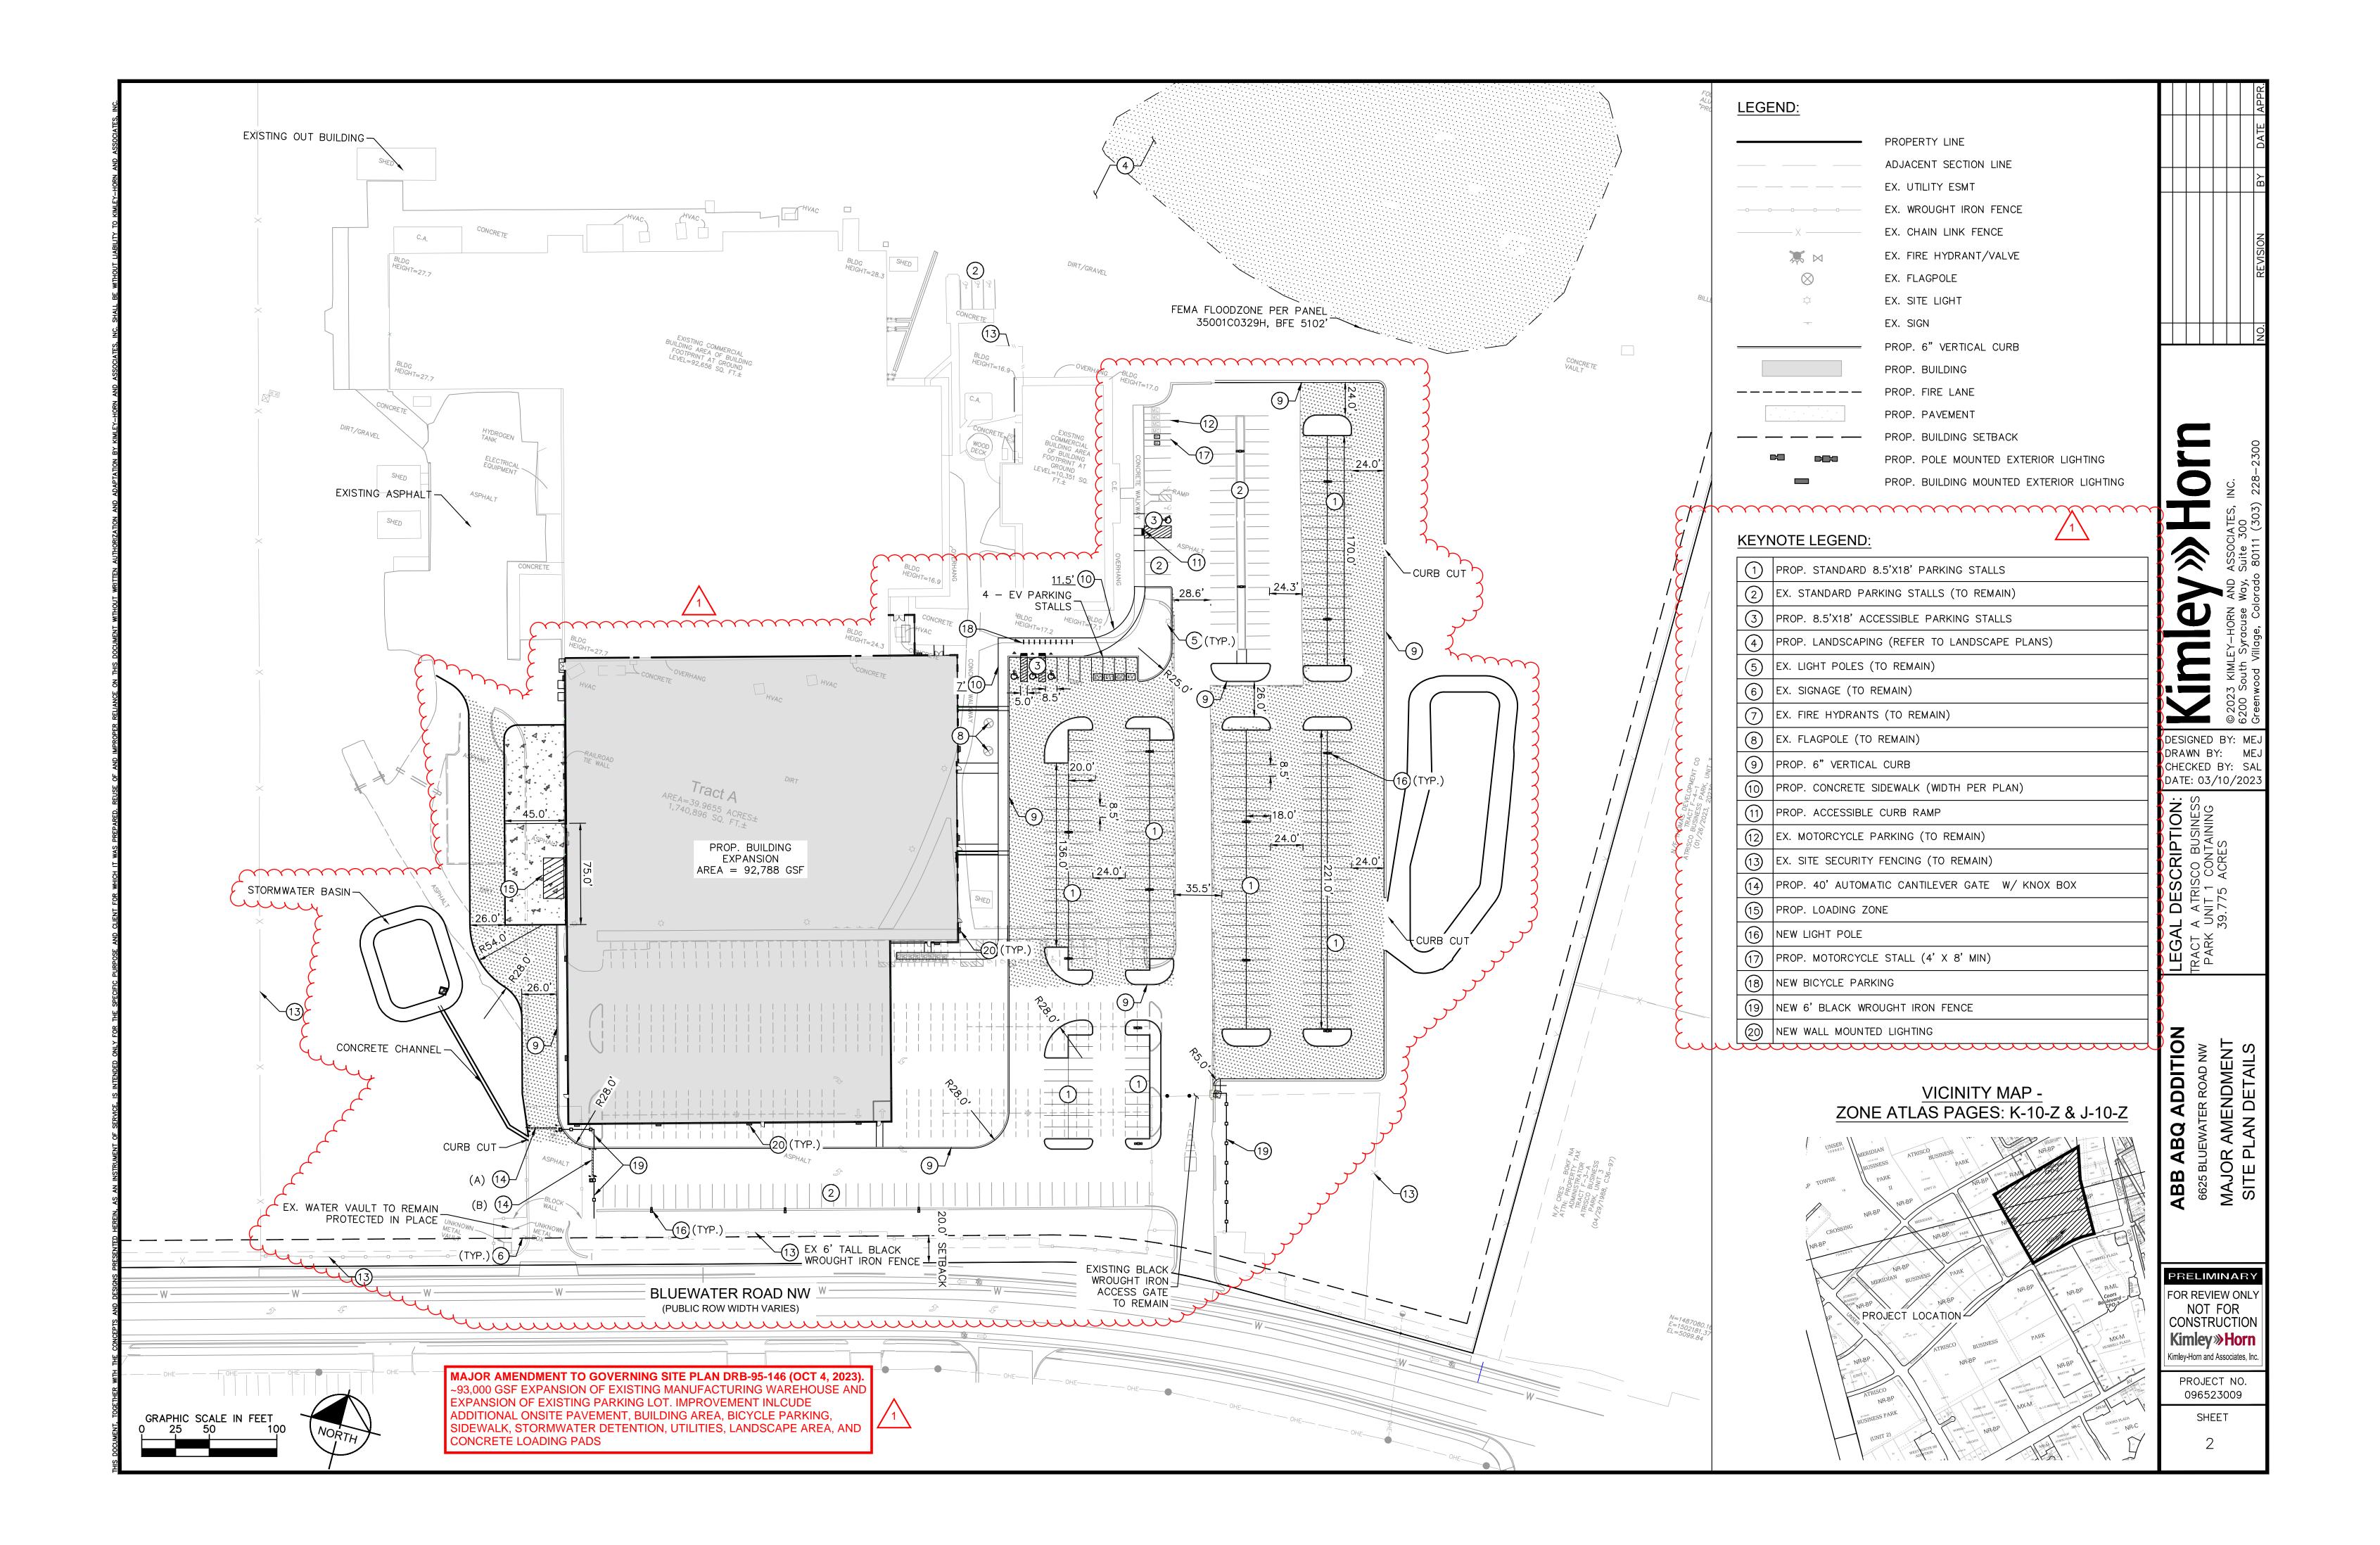

Legal Description & Location: Atrisco Buisness Park Tract A Unit 1

6625 Bluewater Road

.

Request Description: Expansion of 90,000 gsf manufacturing building and associated parking/drive aisles. Seeking DFT Site Plan Approval