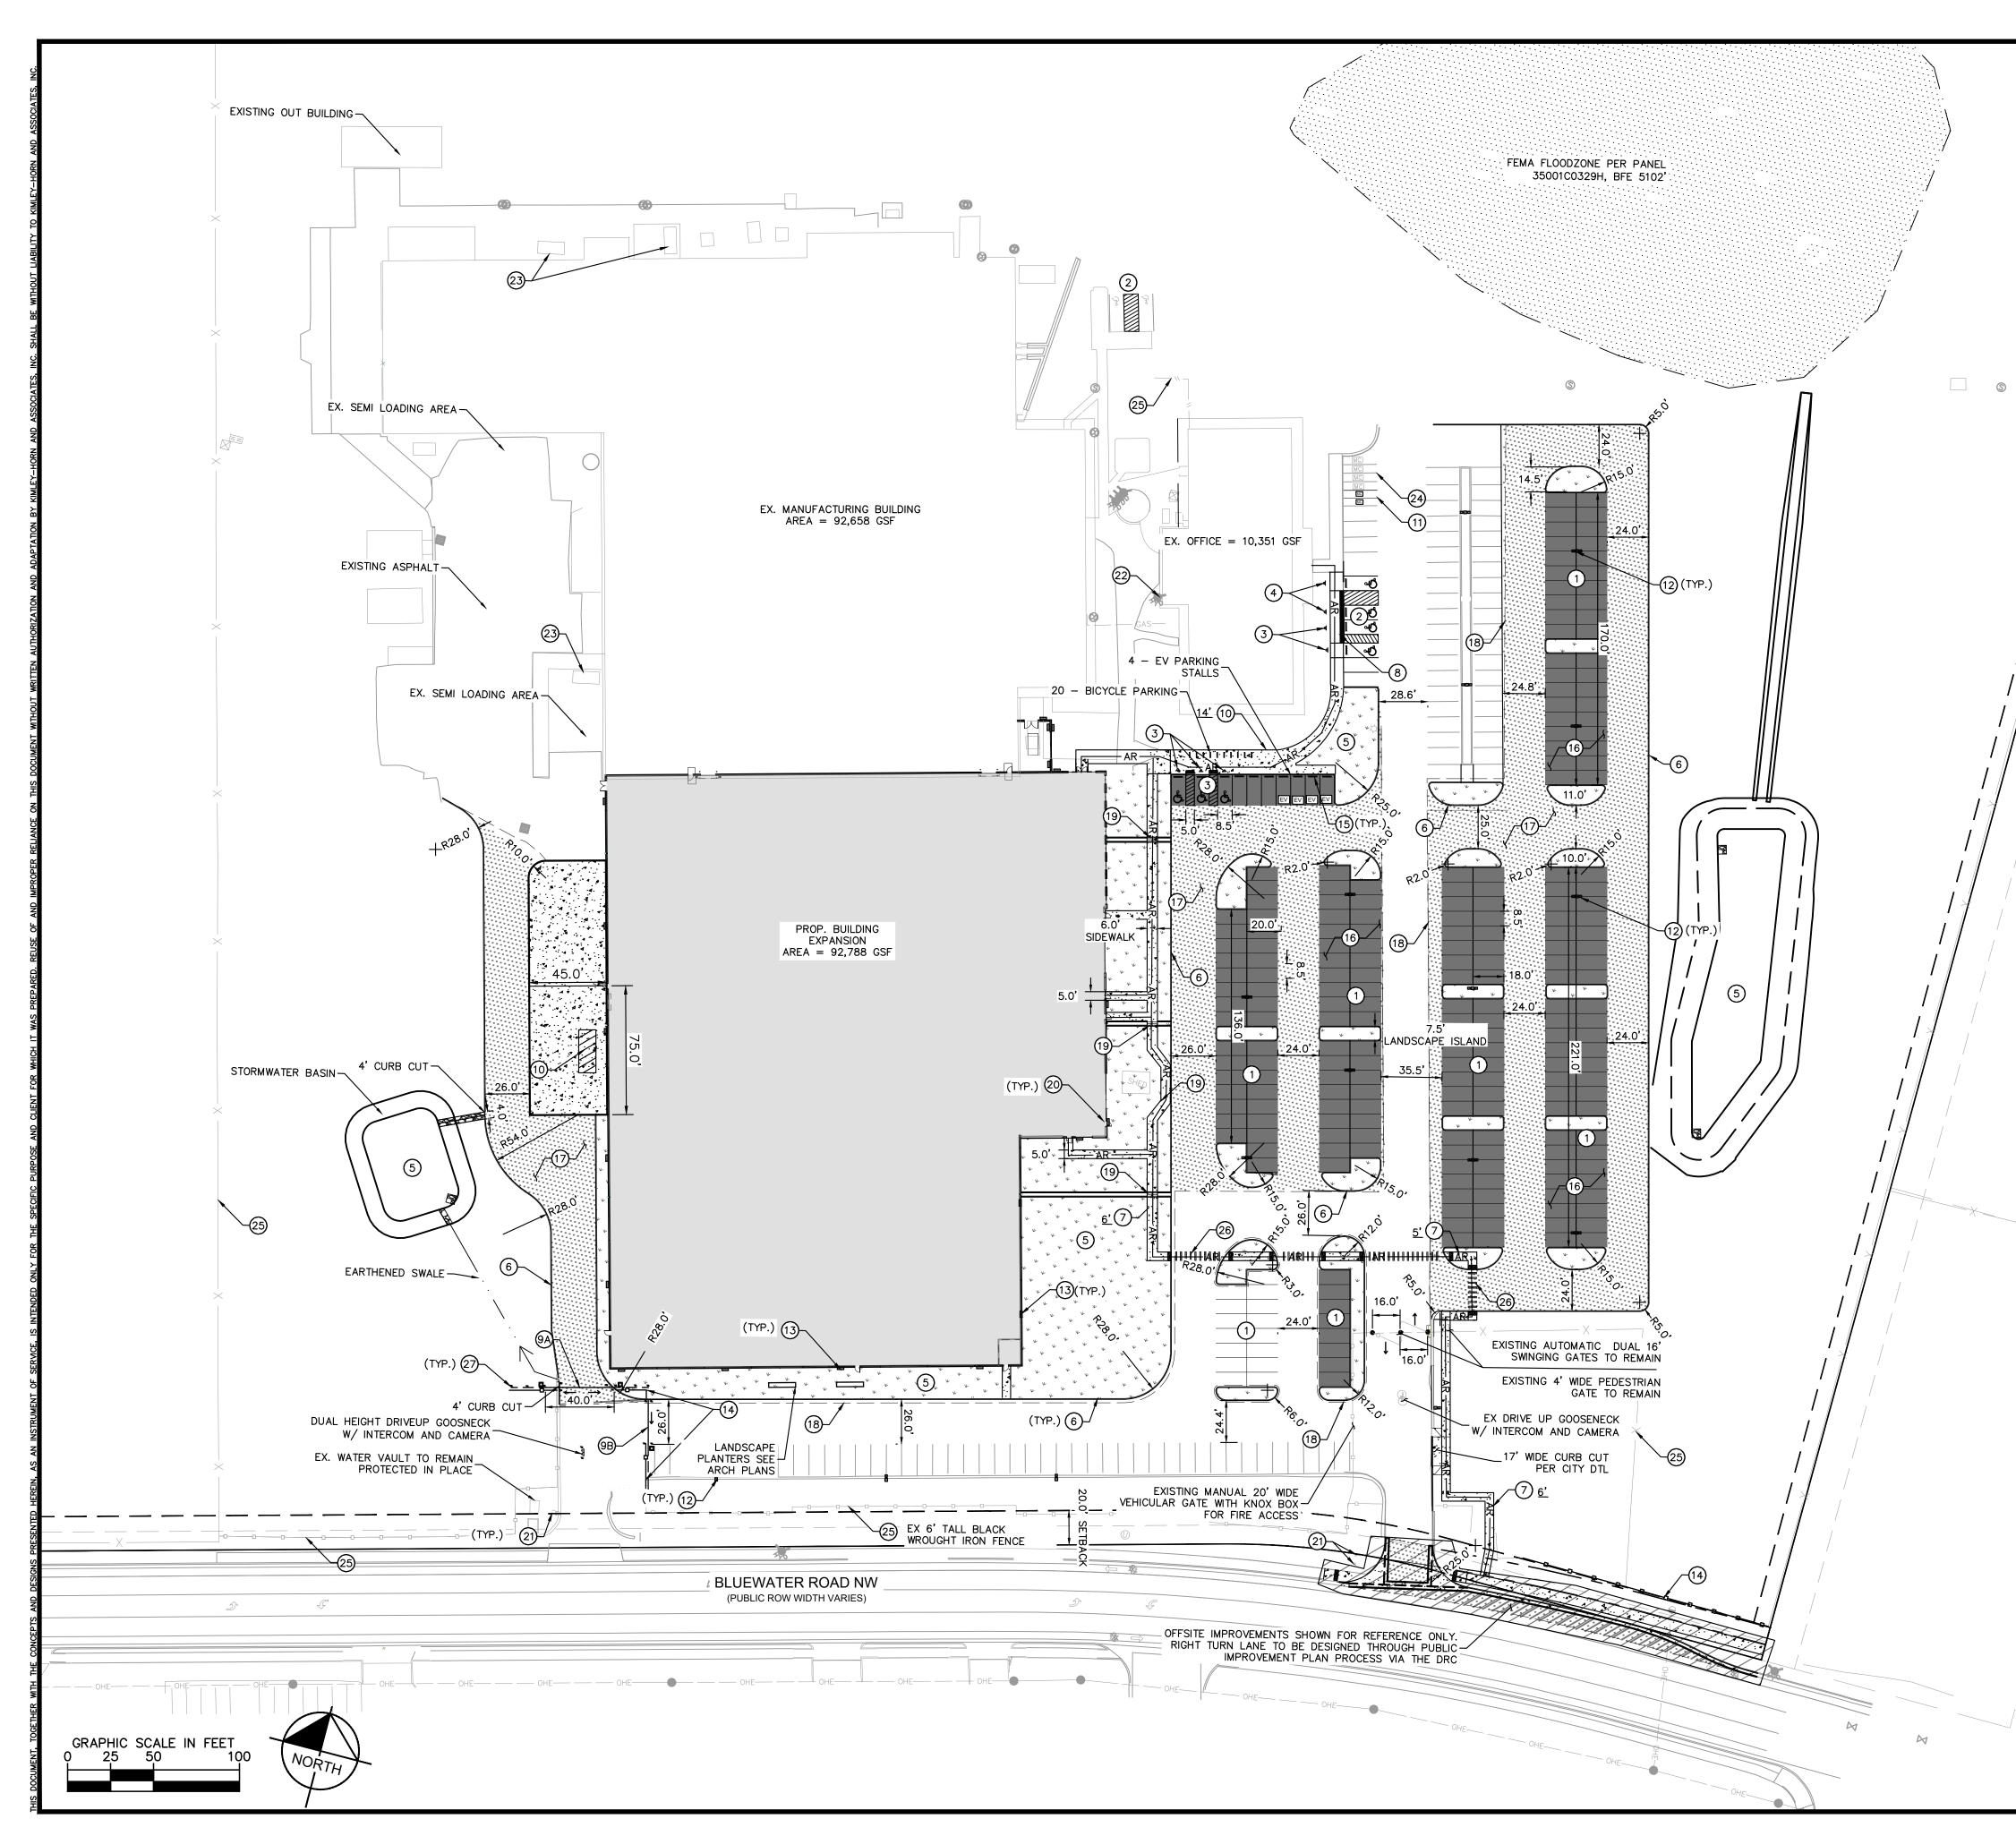

Legal Description & Location: Atrisco Buisness Park Tract A Unit 1

6625 Bluewater Road

.

Request Description: Expansion of 90,000 gsf manufacturing building and associated parking/drive aisles. Seeking DFT Site Plan Approval

# SITE DEVELOPMENT DATA

# ZONING: NR-BP: NON-RESIDENTIAL / BUSINESS PARK