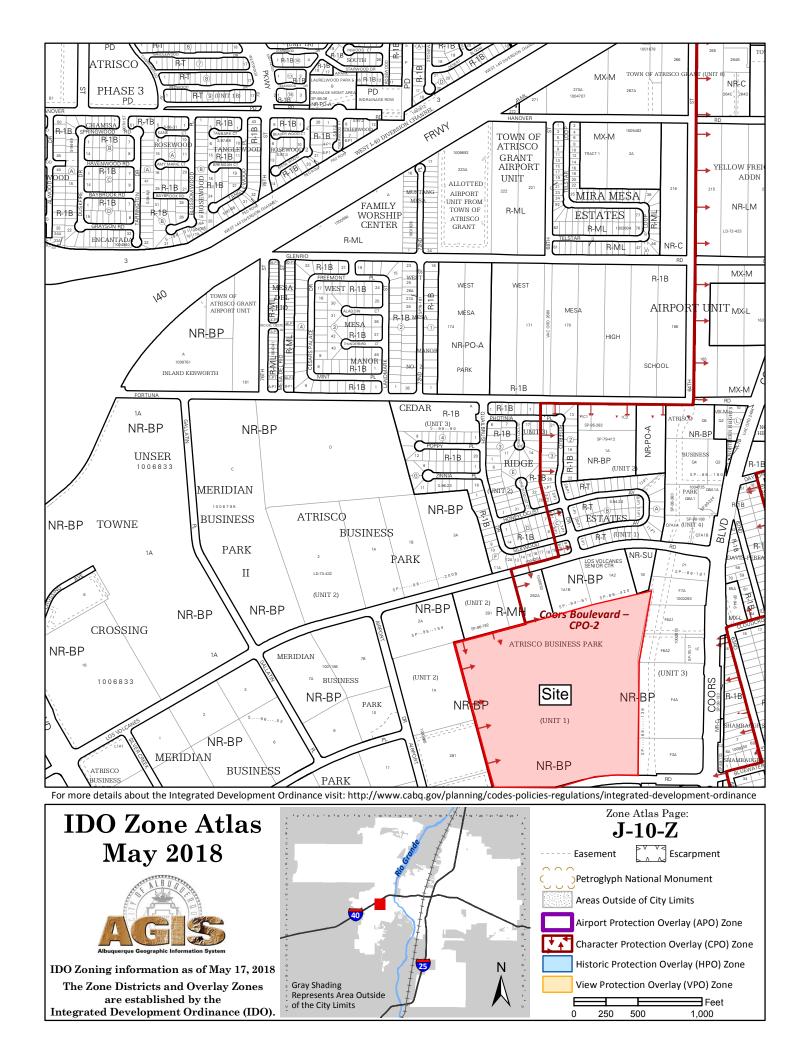

Legal Description & Location: Atrisco Buisness Park Tract A Unit 1

6625 Bluewater Road

.

Request Description: Expansion of 90,000 gsf manufacturing building and associated parking/drive aisles. Seeking DFT Site Plan Approval

# ZONING: NR-BP: NON-RESIDENTIAL / BUSINESS PARK