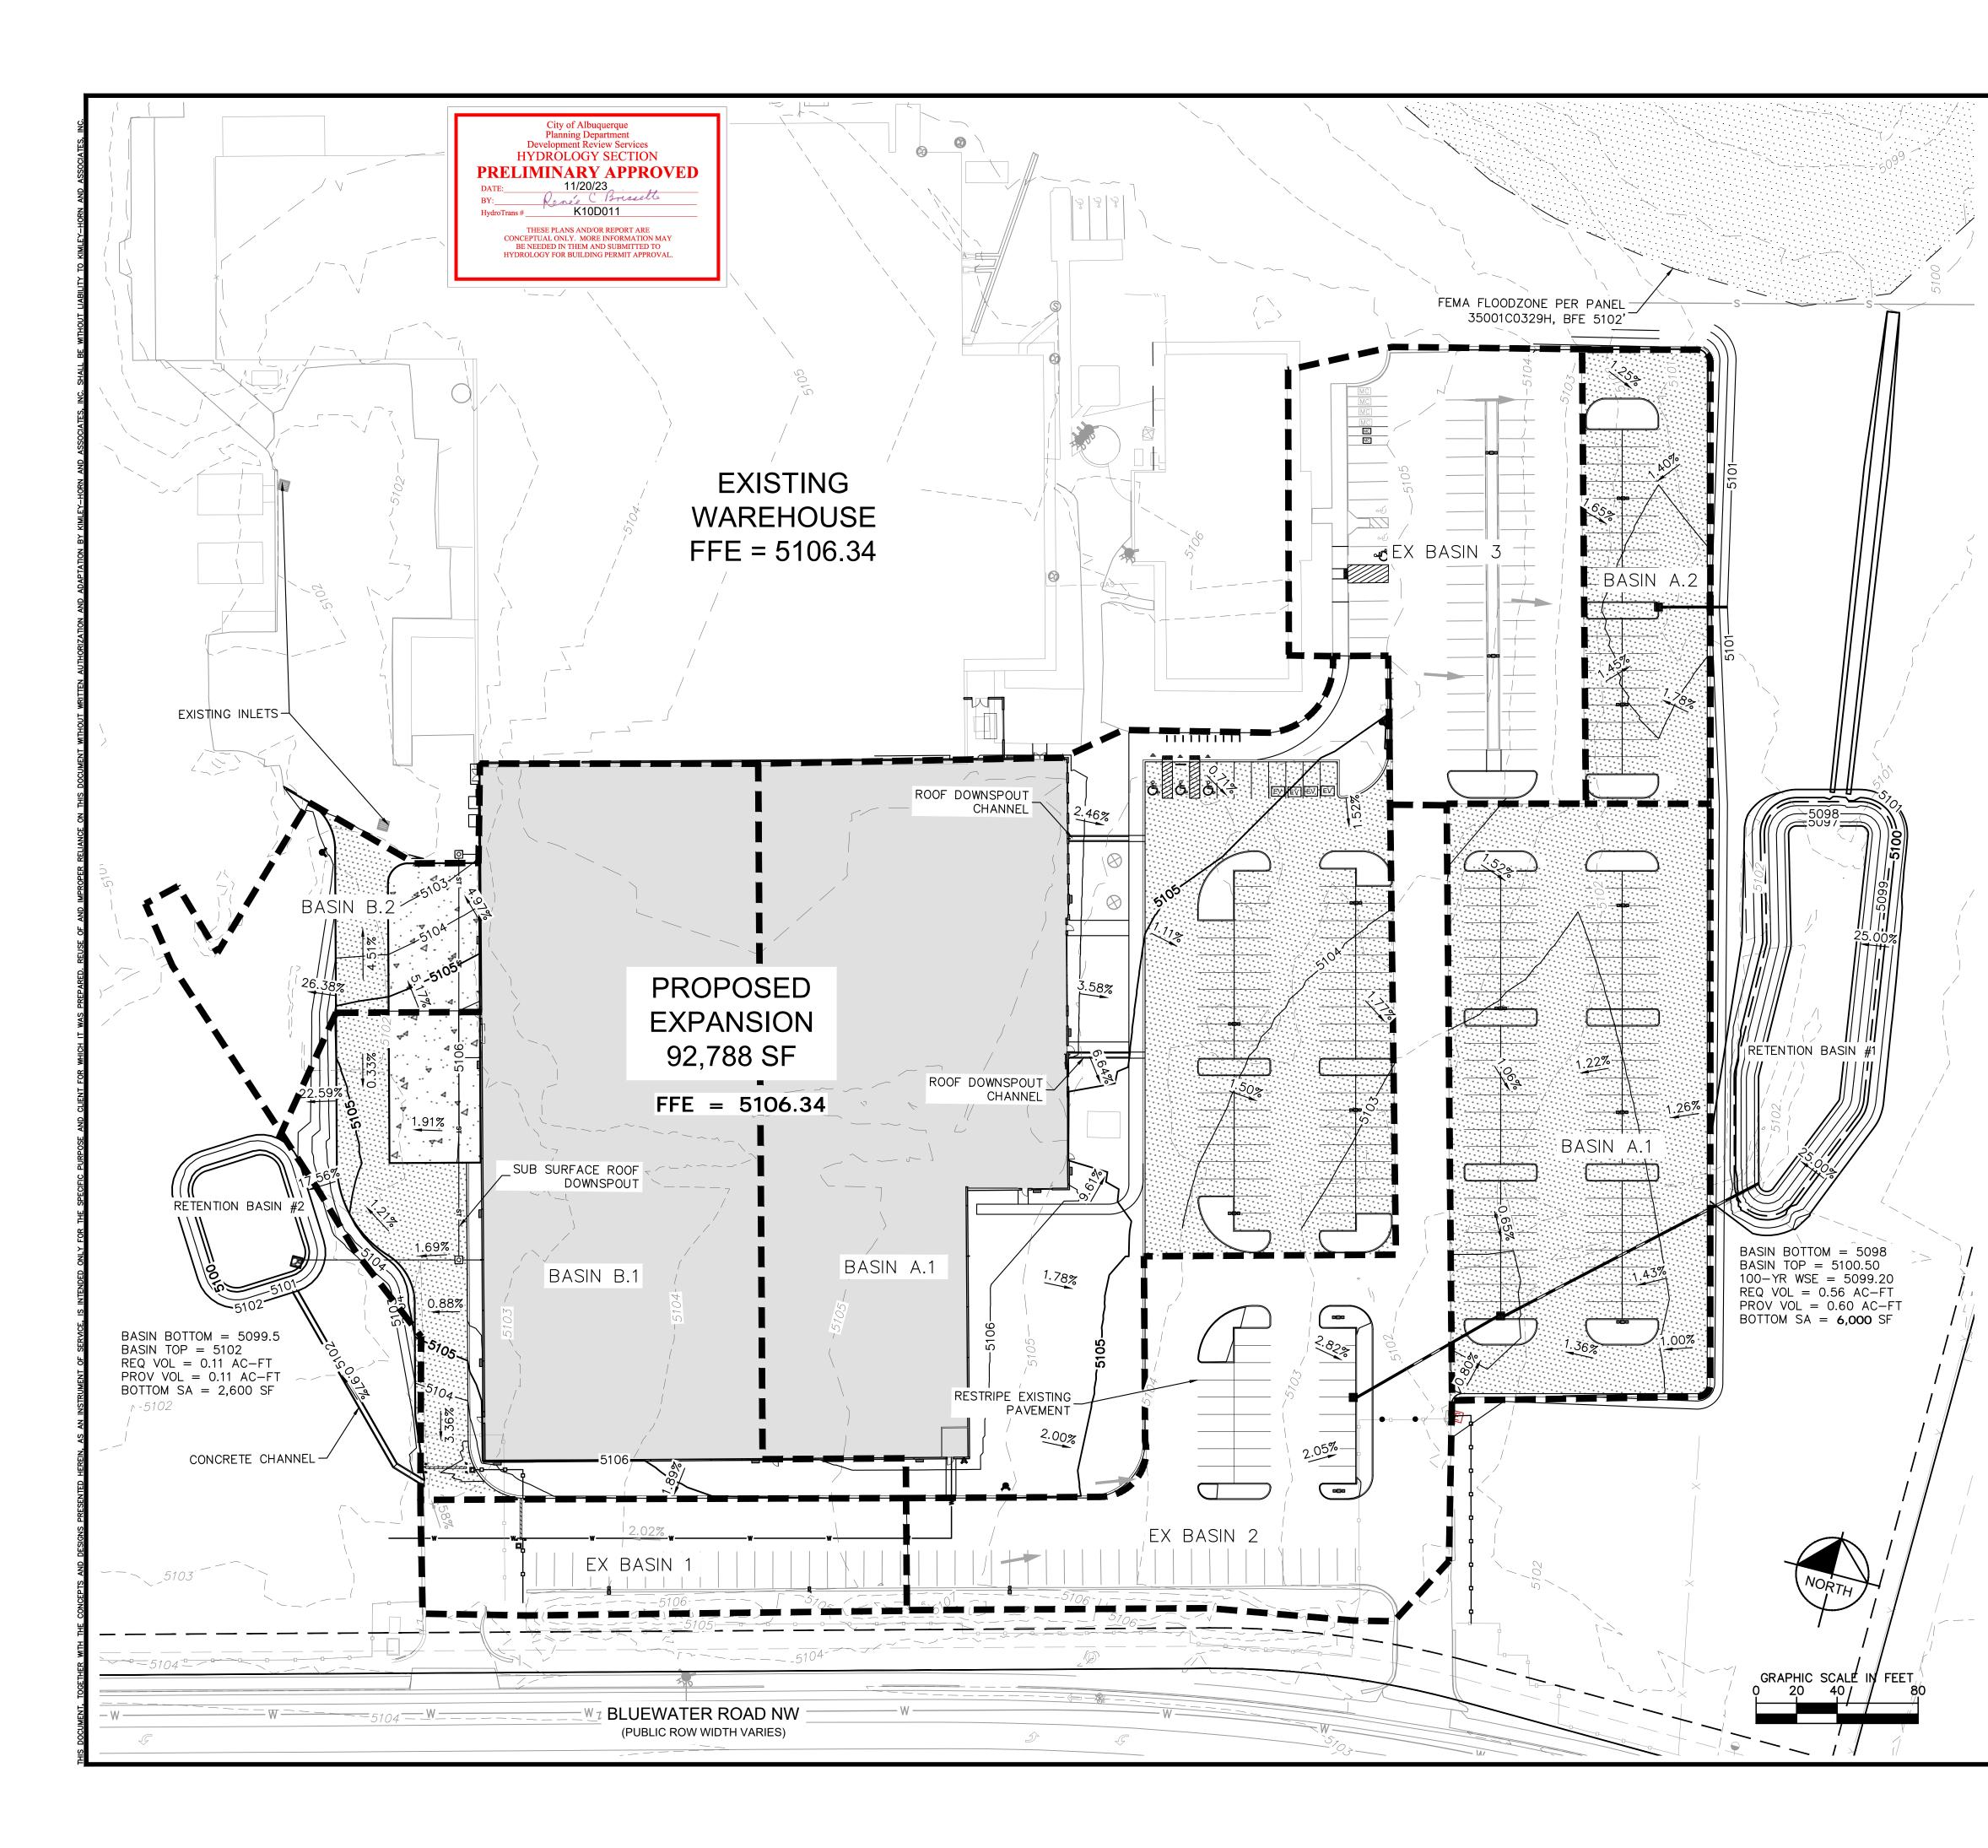

Legal Description & Location: Atrisco Buisness Park Tract A Unit 1

6625 Bluewater Road

.

Request Description: Expansion of 90,000 gsf manufacturing building and associated parking/drive aisles. Seeking DFT Site Plan Approval

| M | <u>Hydrology:</u>                                                                                        |                                       |               |                      |
|---|----------------------------------------------------------------------------------------------------------|---------------------------------------|---------------|----------------------|
|   | <ul> <li>Sensitive Lands Analysis (5-2(C))</li> <li>Grading and Drainage Plan</li> <li>AMAFCA</li> </ul> | Approved X Approved Approved Approved | X             | _ NA<br>_ NA<br>_ NA |
|   | Bernalillo County                                                                                        | Approved                              | X             | _ NA                 |
|   | NMDOT     MRGCD                                                                                          | Approved<br>Approved                  | $\frac{X}{X}$ | _ NA<br>NA           |
|   | Renée C. Brissette<br>Hydrology Department                                                               | 01/04/24<br>Date                      |               |                      |
|   | Transportation:                                                                                          |                                       |               |                      |
|   | Traffic Circulations Layout (TCL)     Traffic Impact Study (TIS)                                         | Approved Conditional on               |               | _ NA<br>NA           |
|   | <ul><li>Traffic Impact Study (TIS)</li><li>Neighborhood Impact Analysis (NIA)</li></ul>                  | Approved Conditional of NMDOT         | X             | _ NA<br>NA           |
|   | Bernalillo County                                                                                        | Approved                              | Х             | _ NA                 |
|   | • MRCOG                                                                                                  | Approved                              | Х             | NA                   |
|   | NMDOT                                                                                                    | X Approved Minor comments             | <u></u>       | _ NA                 |
|   | • MRGCD                                                                                                  | Approved                              | Х             | _NA                  |
|   | Emest Armijo                                                                                             | 1/30/2024                             |               |                      |
|   | Transportation Department                                                                                | Date                                  |               |                      |
|   | Albuquerque Bernalillo County Water                                                                      | Utility Authority (ABCWU              | <u>A):</u>    |                      |
|   | Request for Availability submitted?                                                                      | Yes No NA                             |               |                      |
|   | Availability Statement/Serviceability Letter                                                             | Number 231023                         |               |                      |