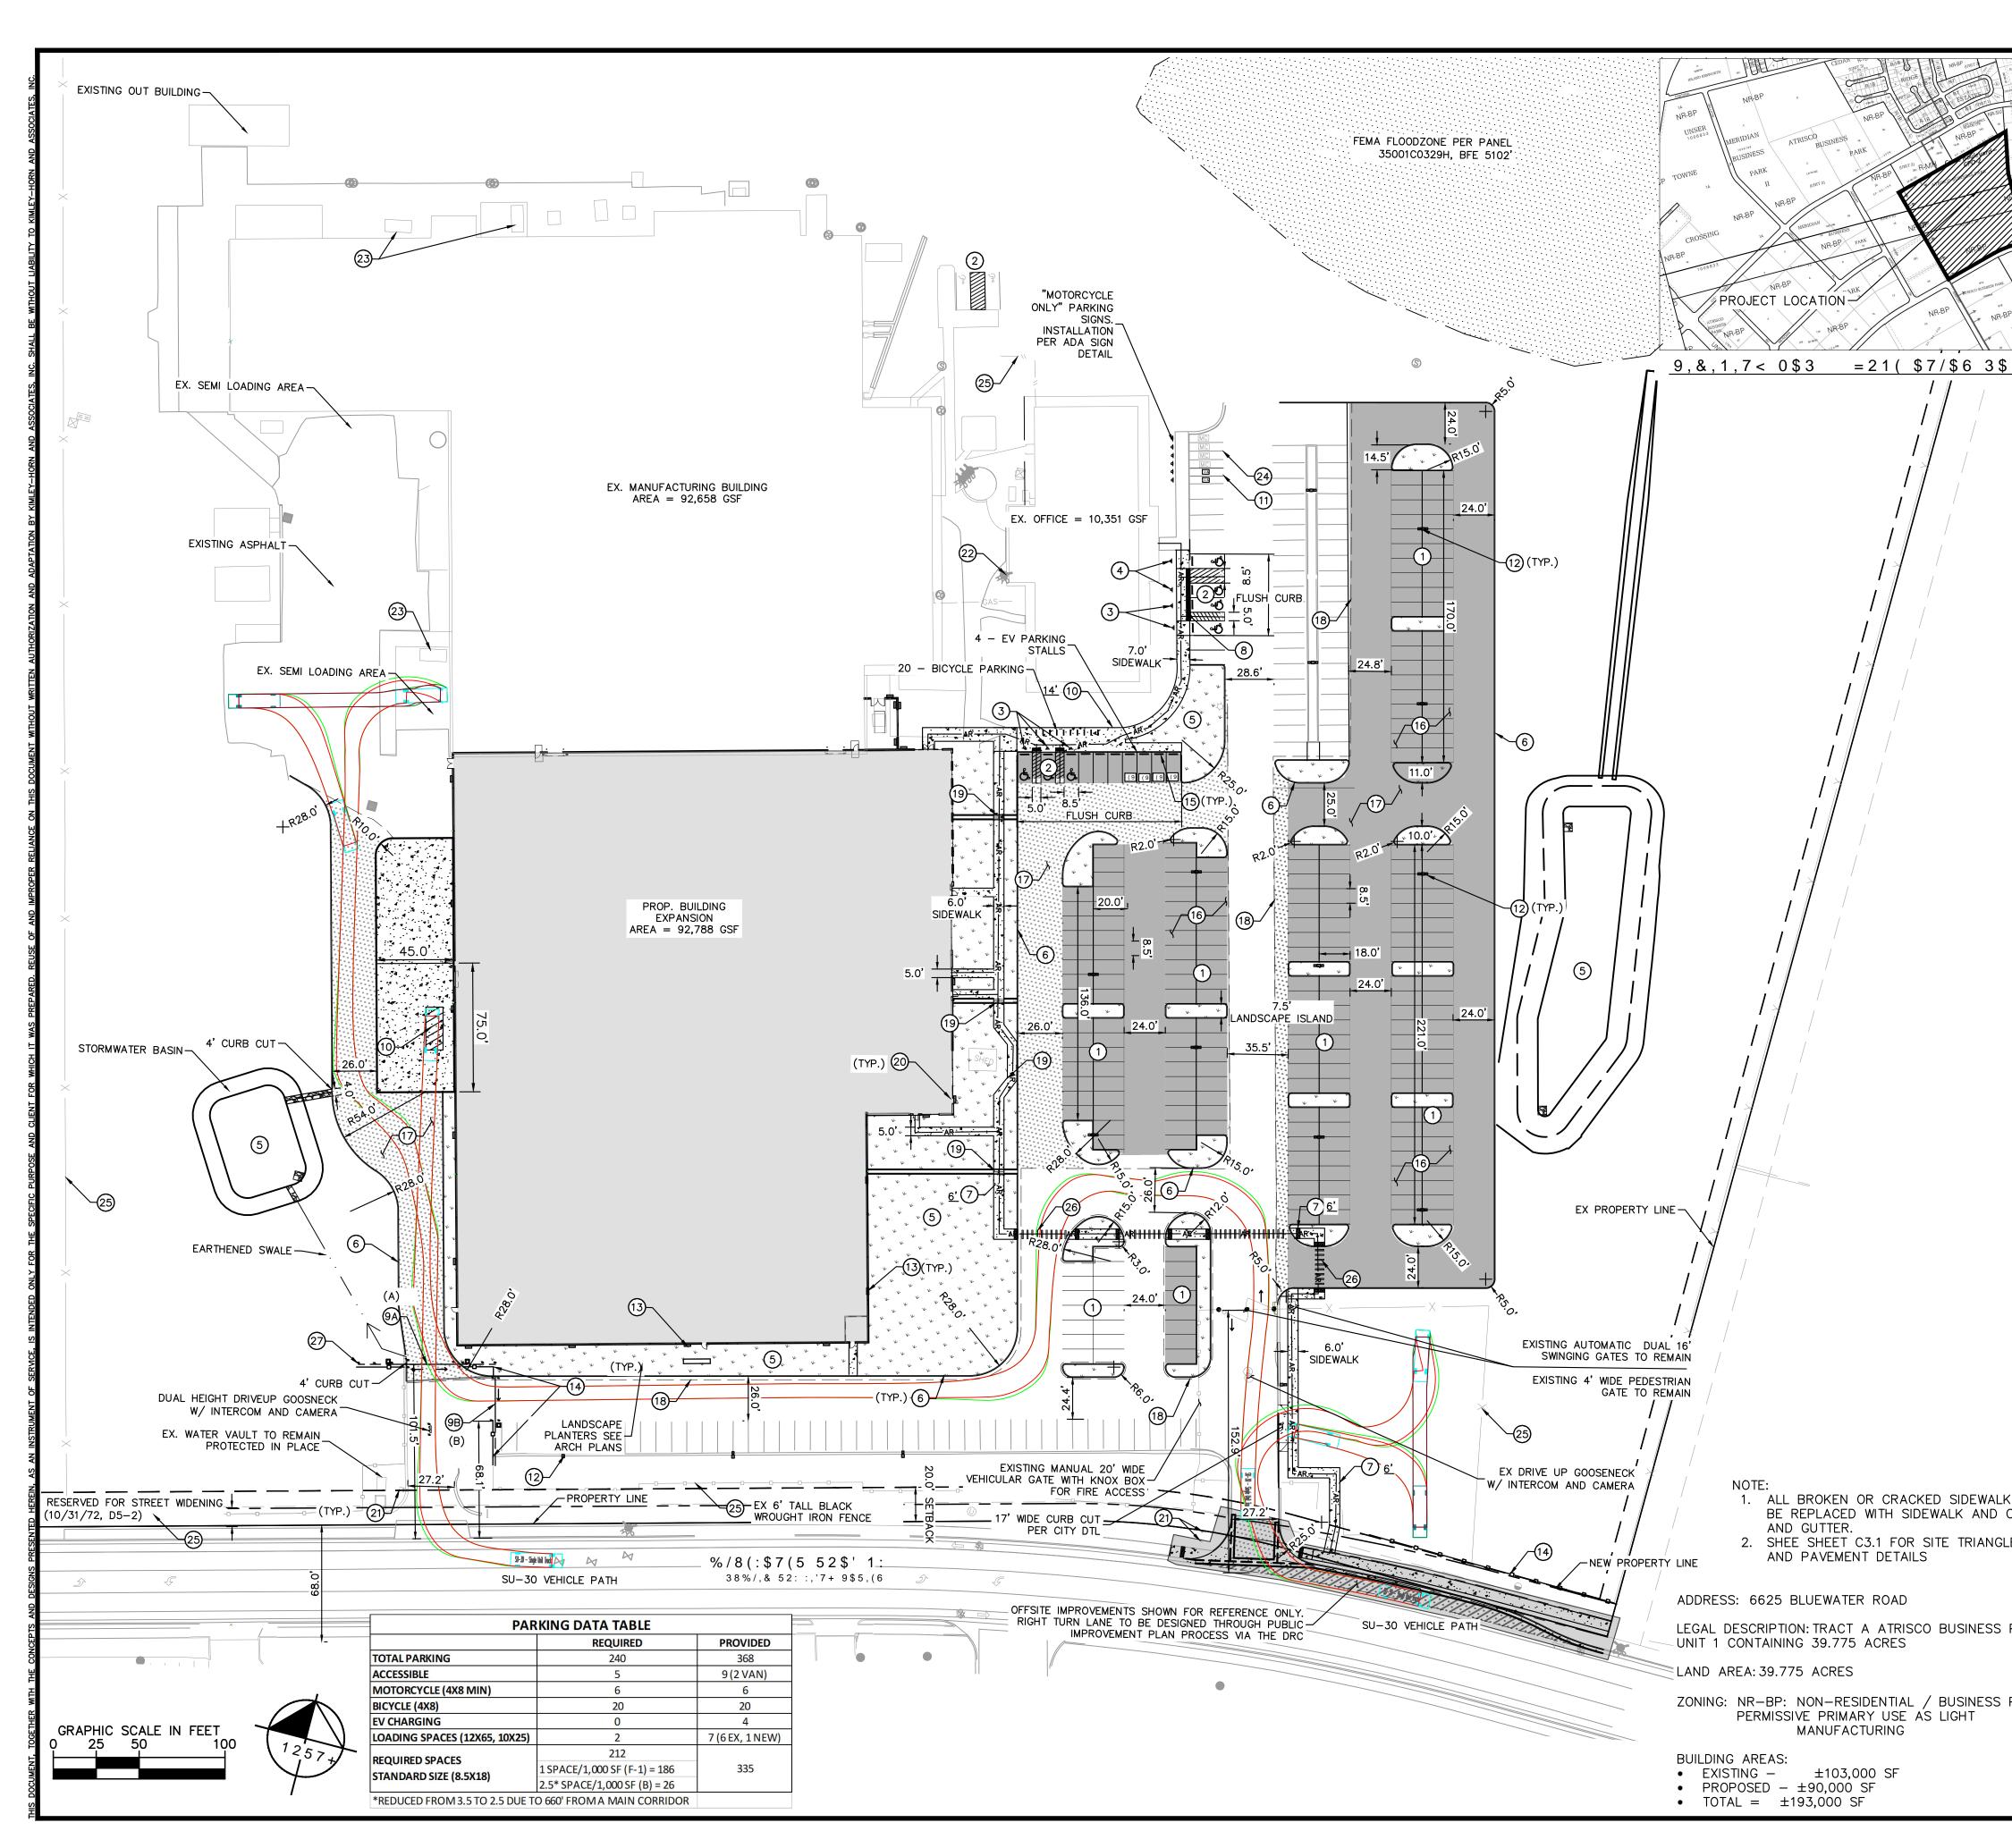

Legal Description & Location: Atrisco Buisness Park Tract A Unit 1

6625 Bluewater Road

.

Request Description: Expansion of 90,000 gsf manufacturing building and associated parking/drive aisles. Seeking DFT Site Plan Approval

# ZONING: NR-BP: NON-RESIDENTIAL / BUSINESS PARK