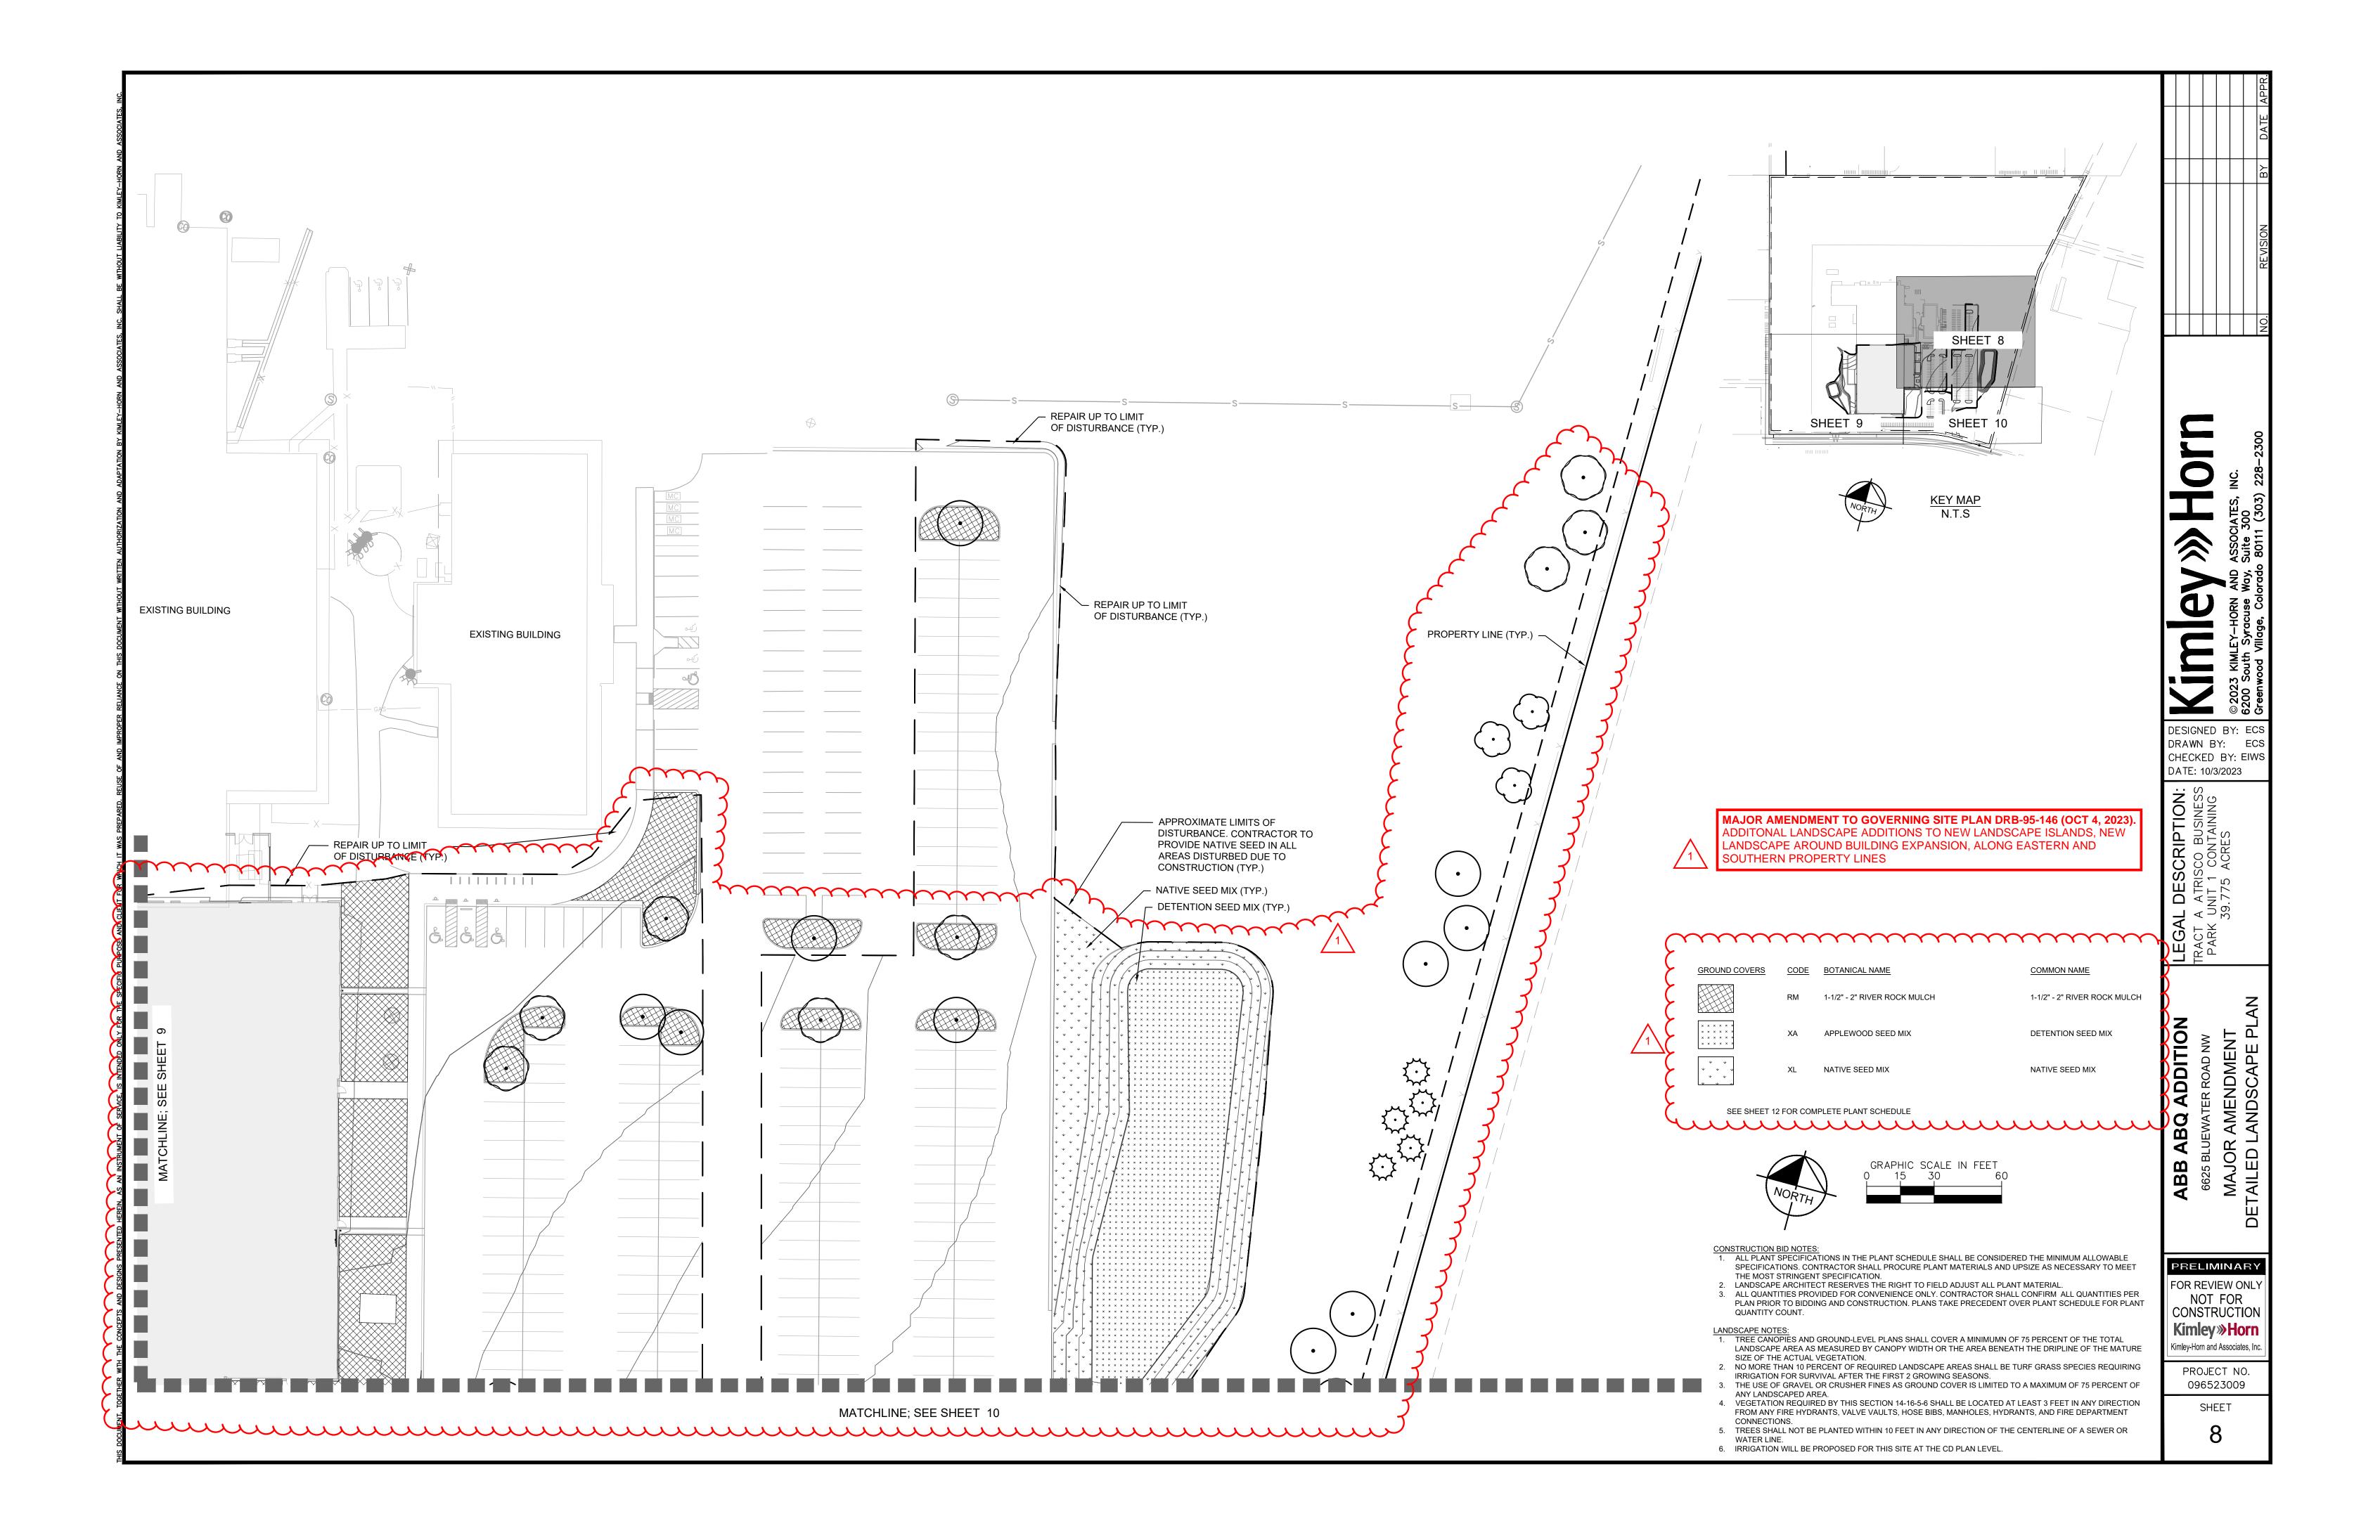

Legal Description & Location: Atrisco Buisness Park Tract A Unit 1

6625 Bluewater Road

.

Request Description: Expansion of 90,000 gsf manufacturing building and associated parking/drive aisles. Seeking DFT Site Plan Approval