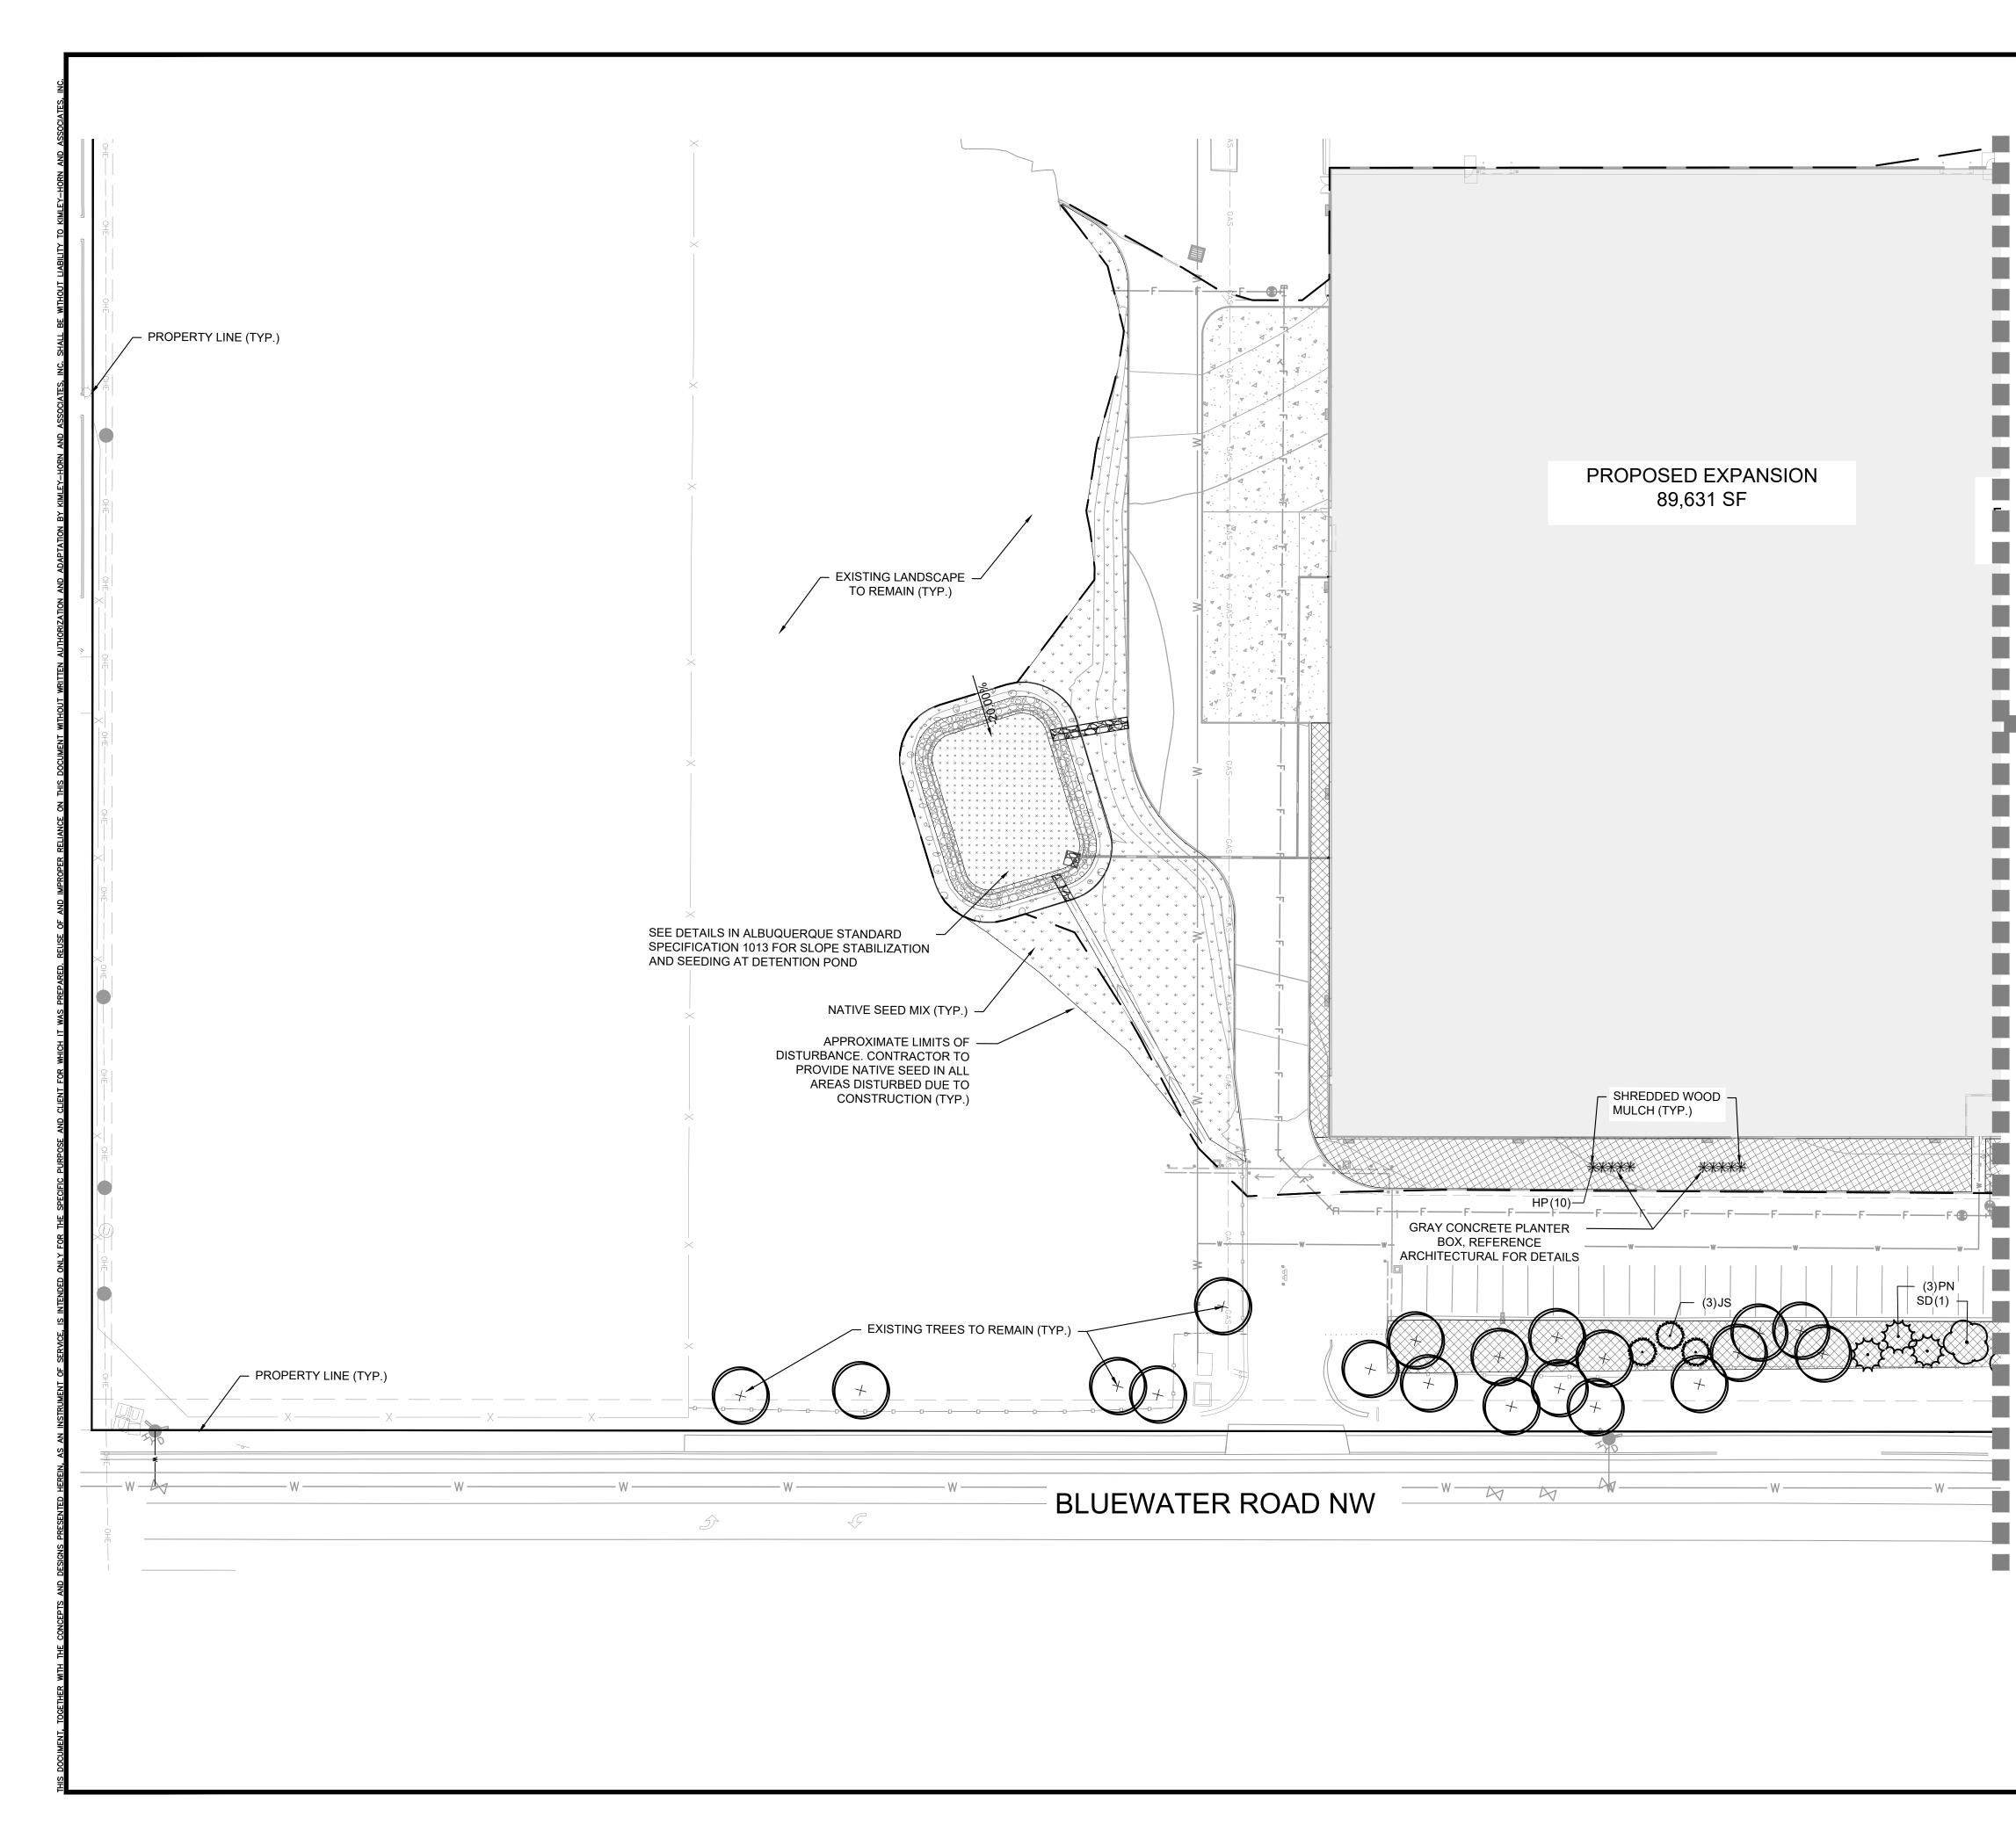

Legal Description & Location: Atrisco Buisness Park Tract A Unit 1

6625 Bluewater Road

.

Request Description: Expansion of 90,000 gsf manufacturing building and associated parking/drive aisles. Seeking DFT Site Plan Approval