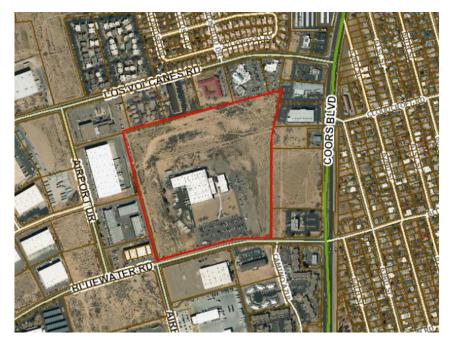

Legal Description & Location: Atrisco Buisness Park Tract A Unit 1

6625 Bluewater Road

.

Request Description: Expansion of 90,000 gsf manufacturing building and associated parking/drive aisles. Seeking DFT Site Plan Approval