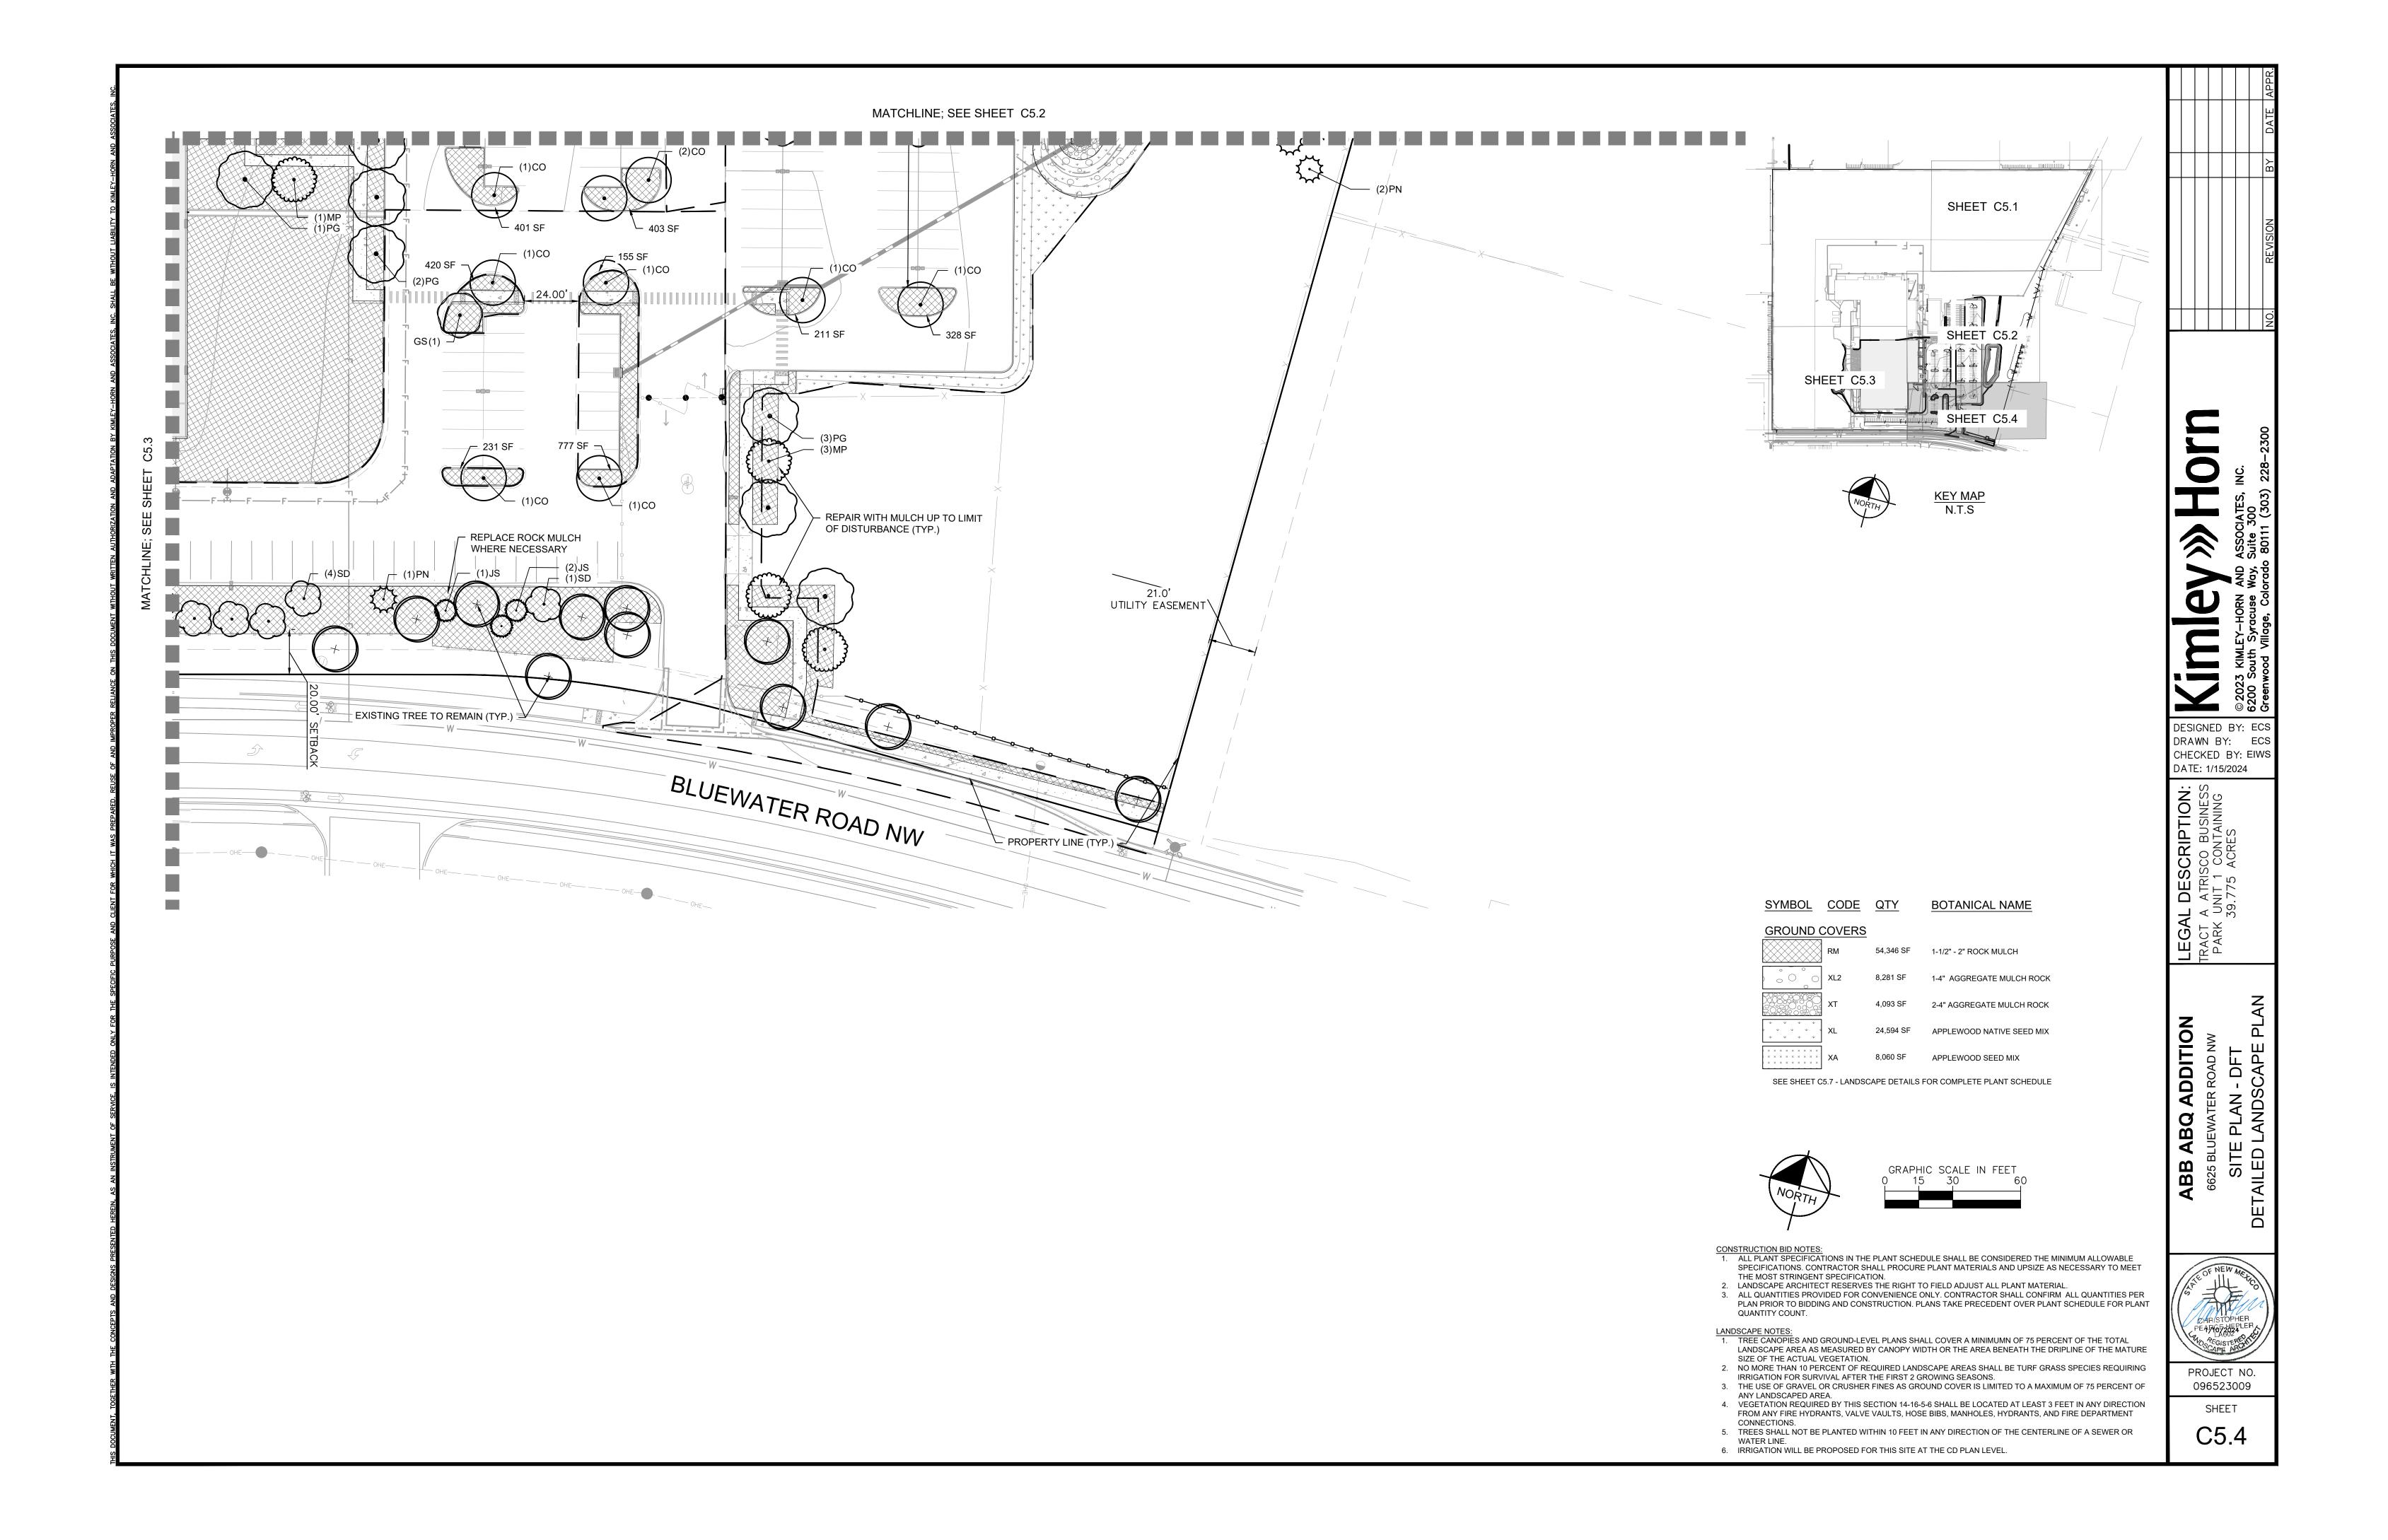

Legal Description & Location: Atrisco Buisness Park Tract A Unit 1

6625 Bluewater Road

.

Request Description: Expansion of 90,000 gsf manufacturing building and associated parking/drive aisles. Seeking DFT Site Plan Approval