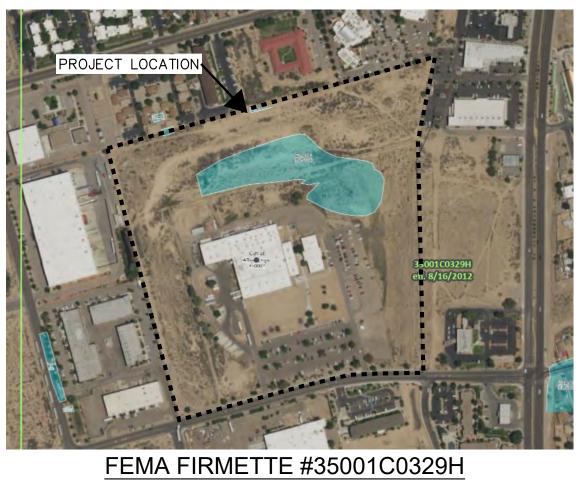

Legal Description & Location: Atrisco Buisness Park Tract A Unit 1

6625 Bluewater Road

.

Request Description: Expansion of 90,000 gsf manufacturing building and associated parking/drive aisles. Seeking DFT Site Plan Approval