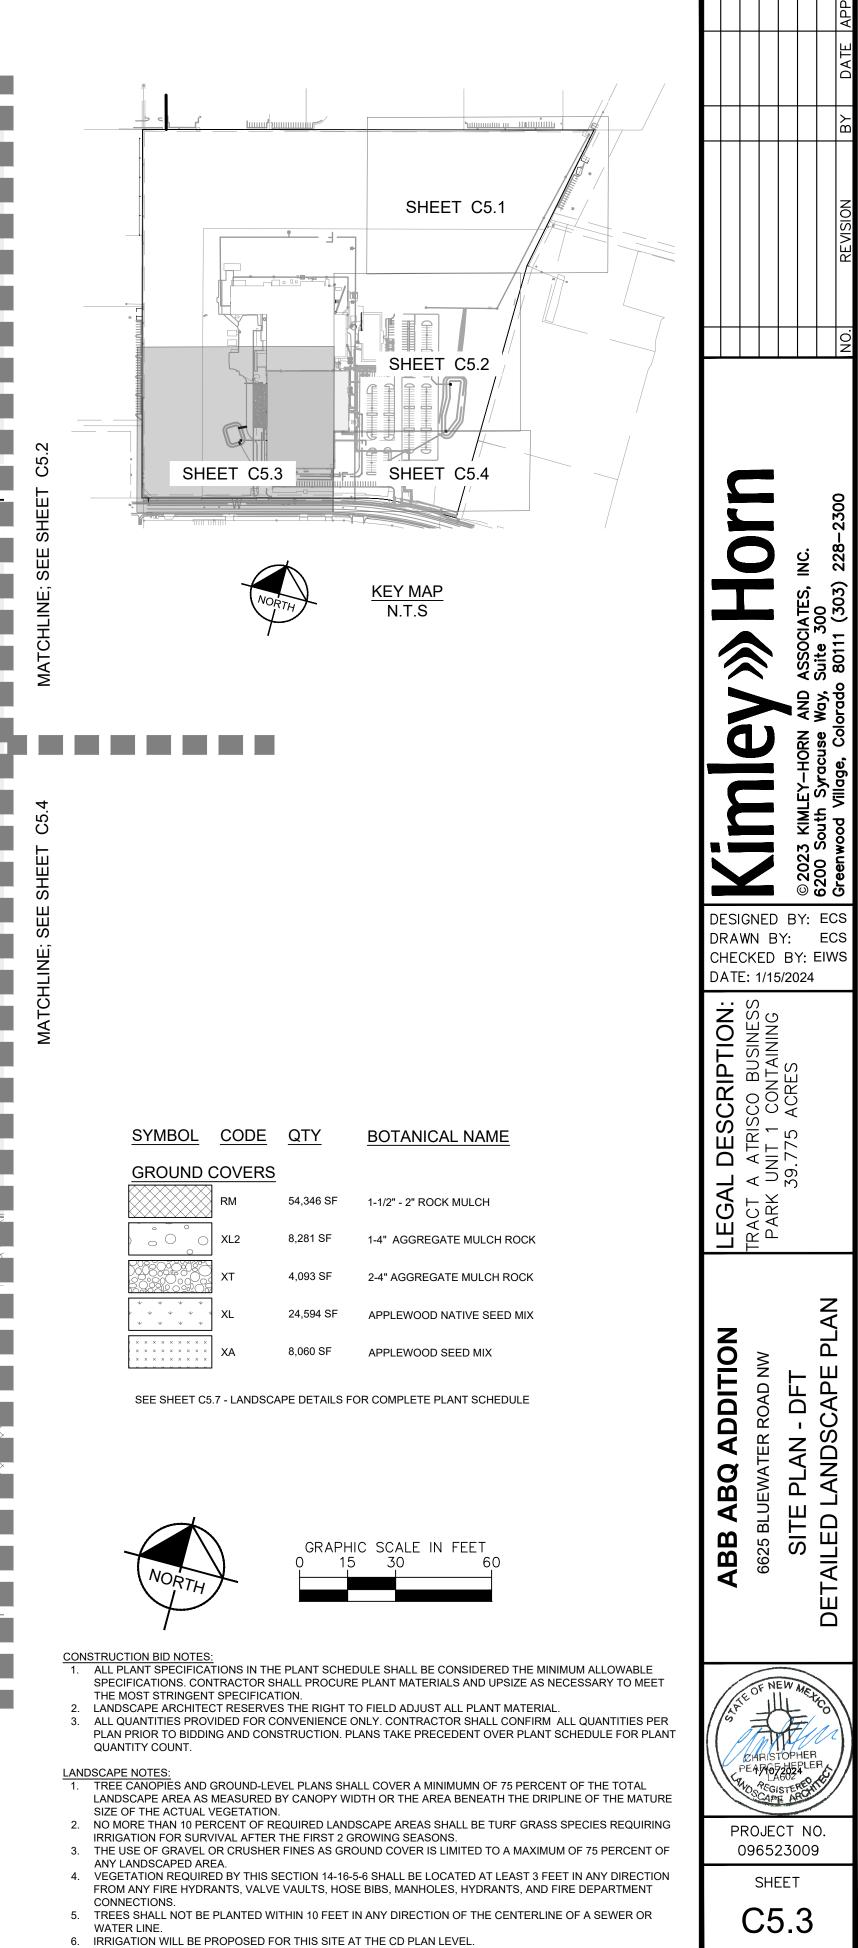

Legal Description & Location: Atrisco Buisness Park Tract A Unit 1

6625 Bluewater Road

.

Request Description: Expansion of 90,000 gsf manufacturing building and associated parking/drive aisles. Seeking DFT Site Plan Approval