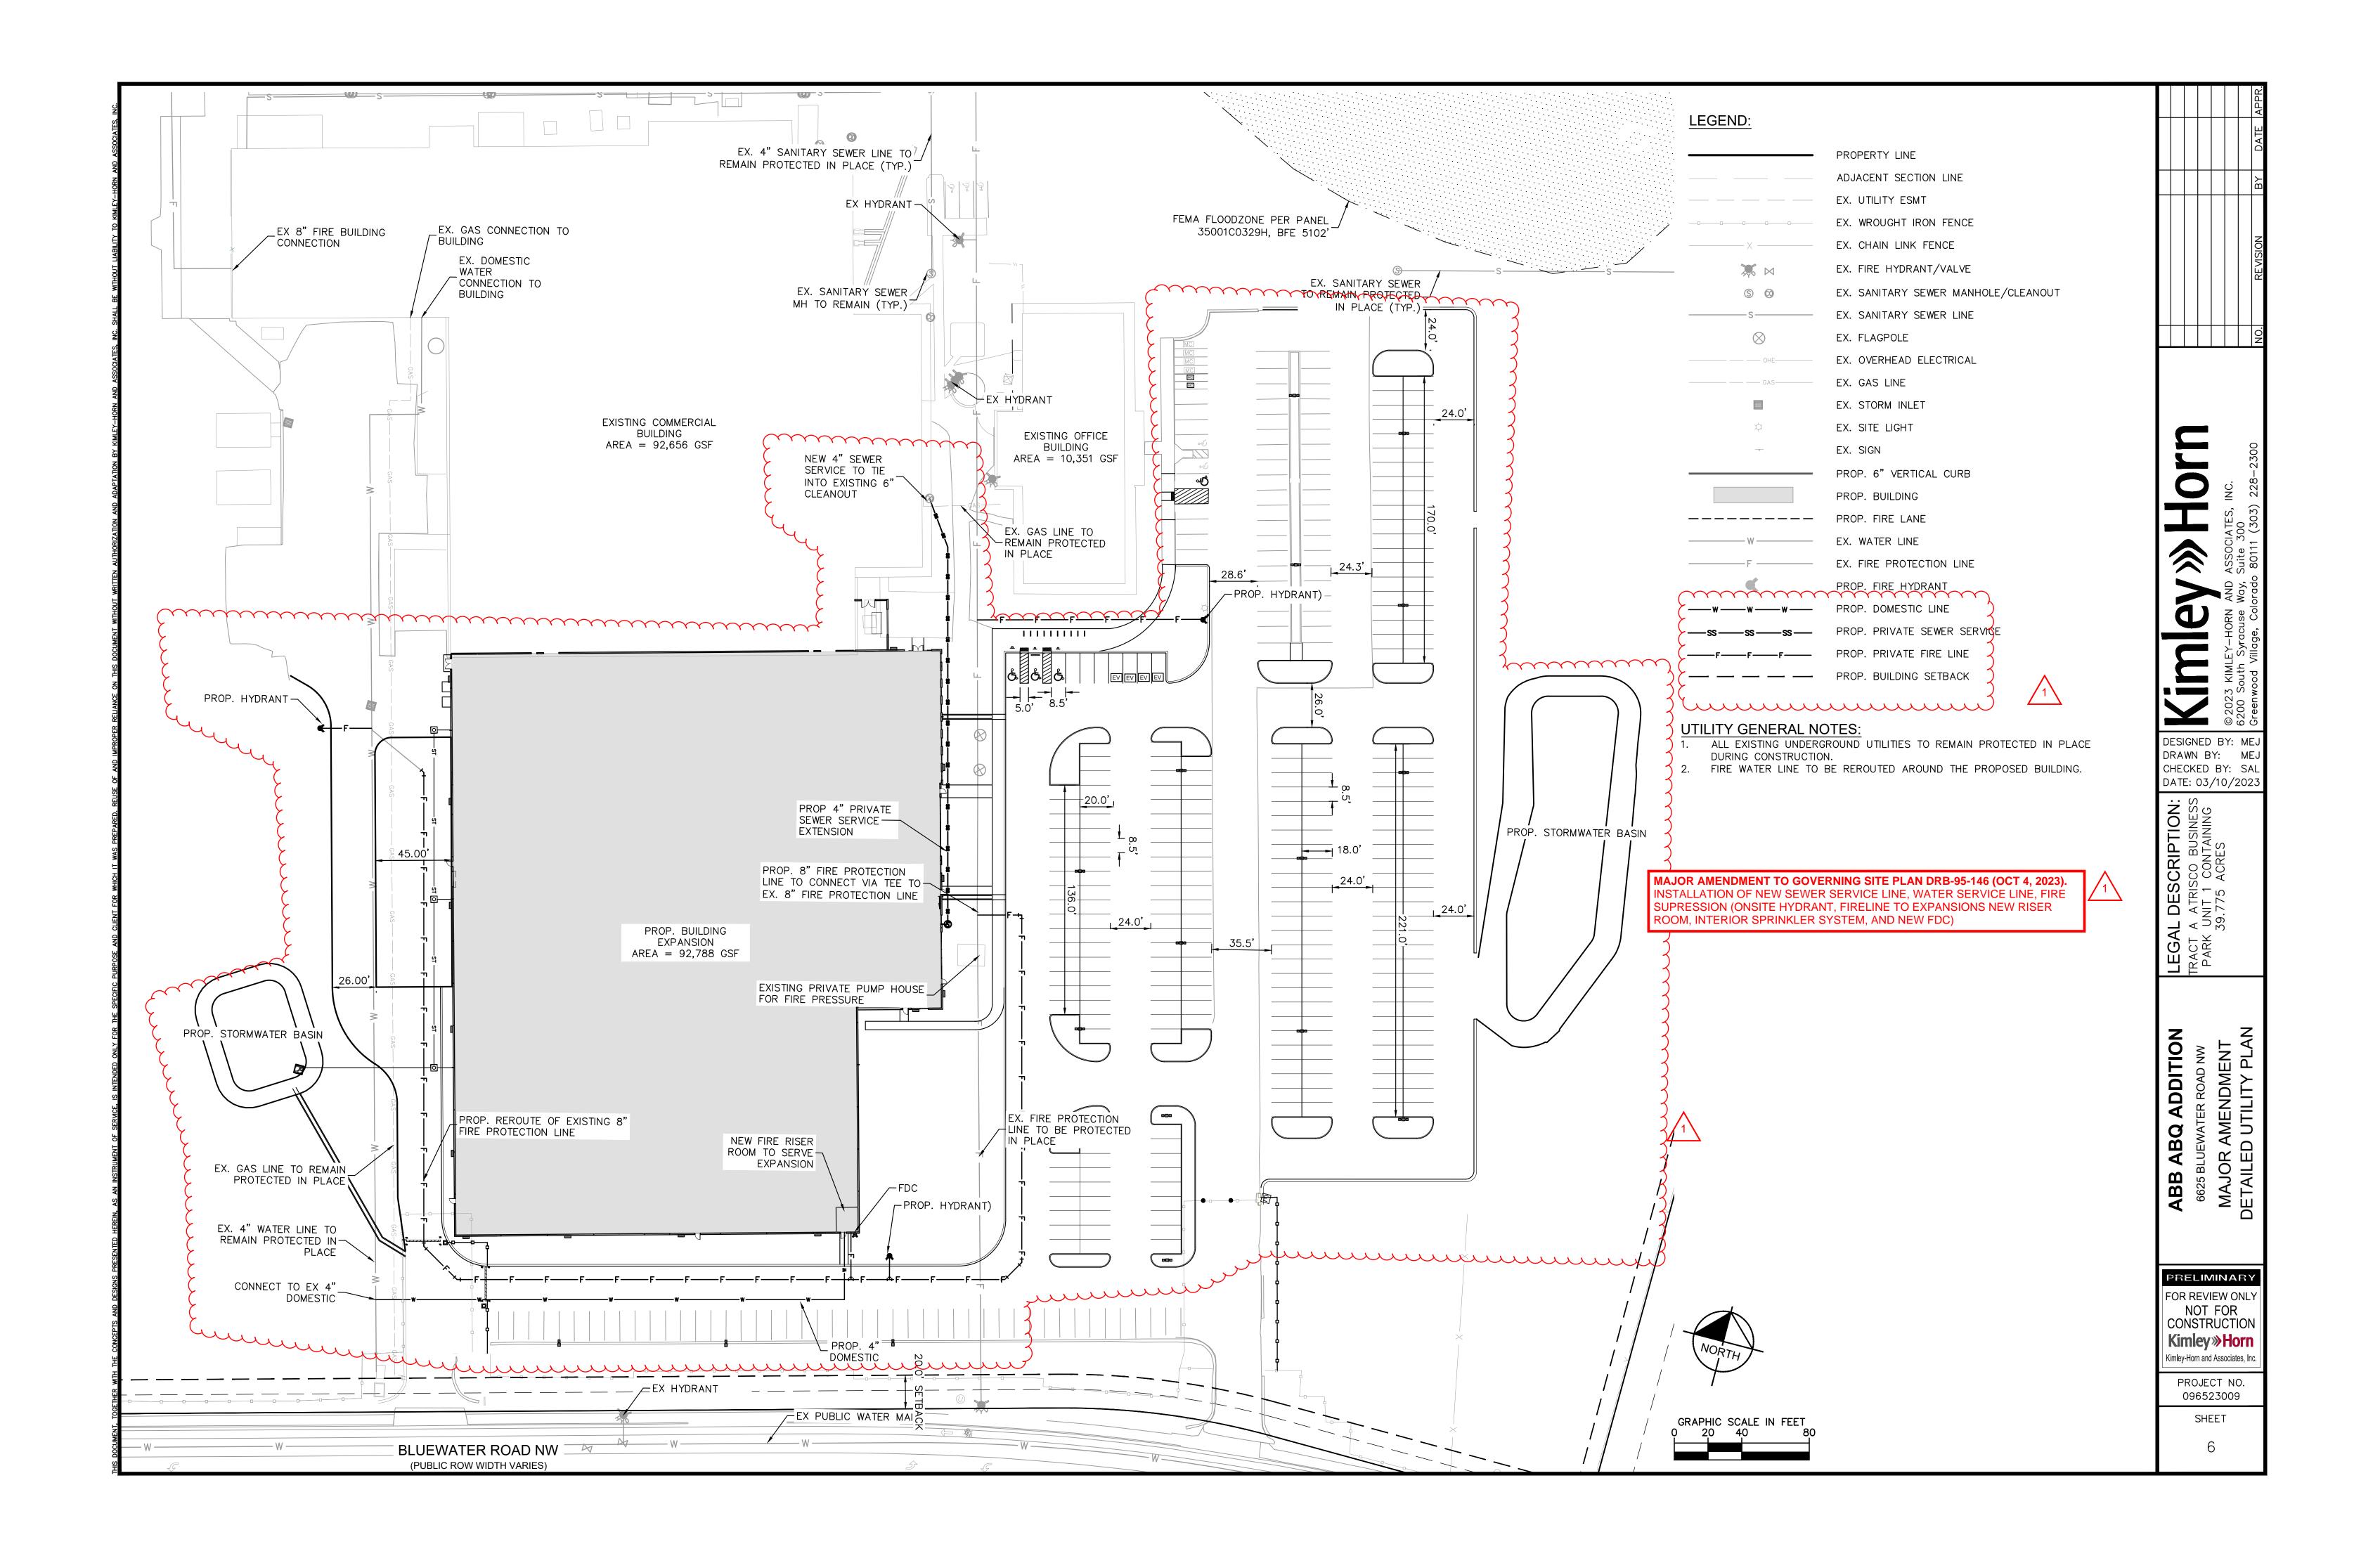

Legal Description & Location: Atrisco Buisness Park Tract A Unit 1

6625 Bluewater Road

.

Request Description: Expansion of 90,000 gsf manufacturing building and associated parking/drive aisles. Seeking DFT Site Plan Approval