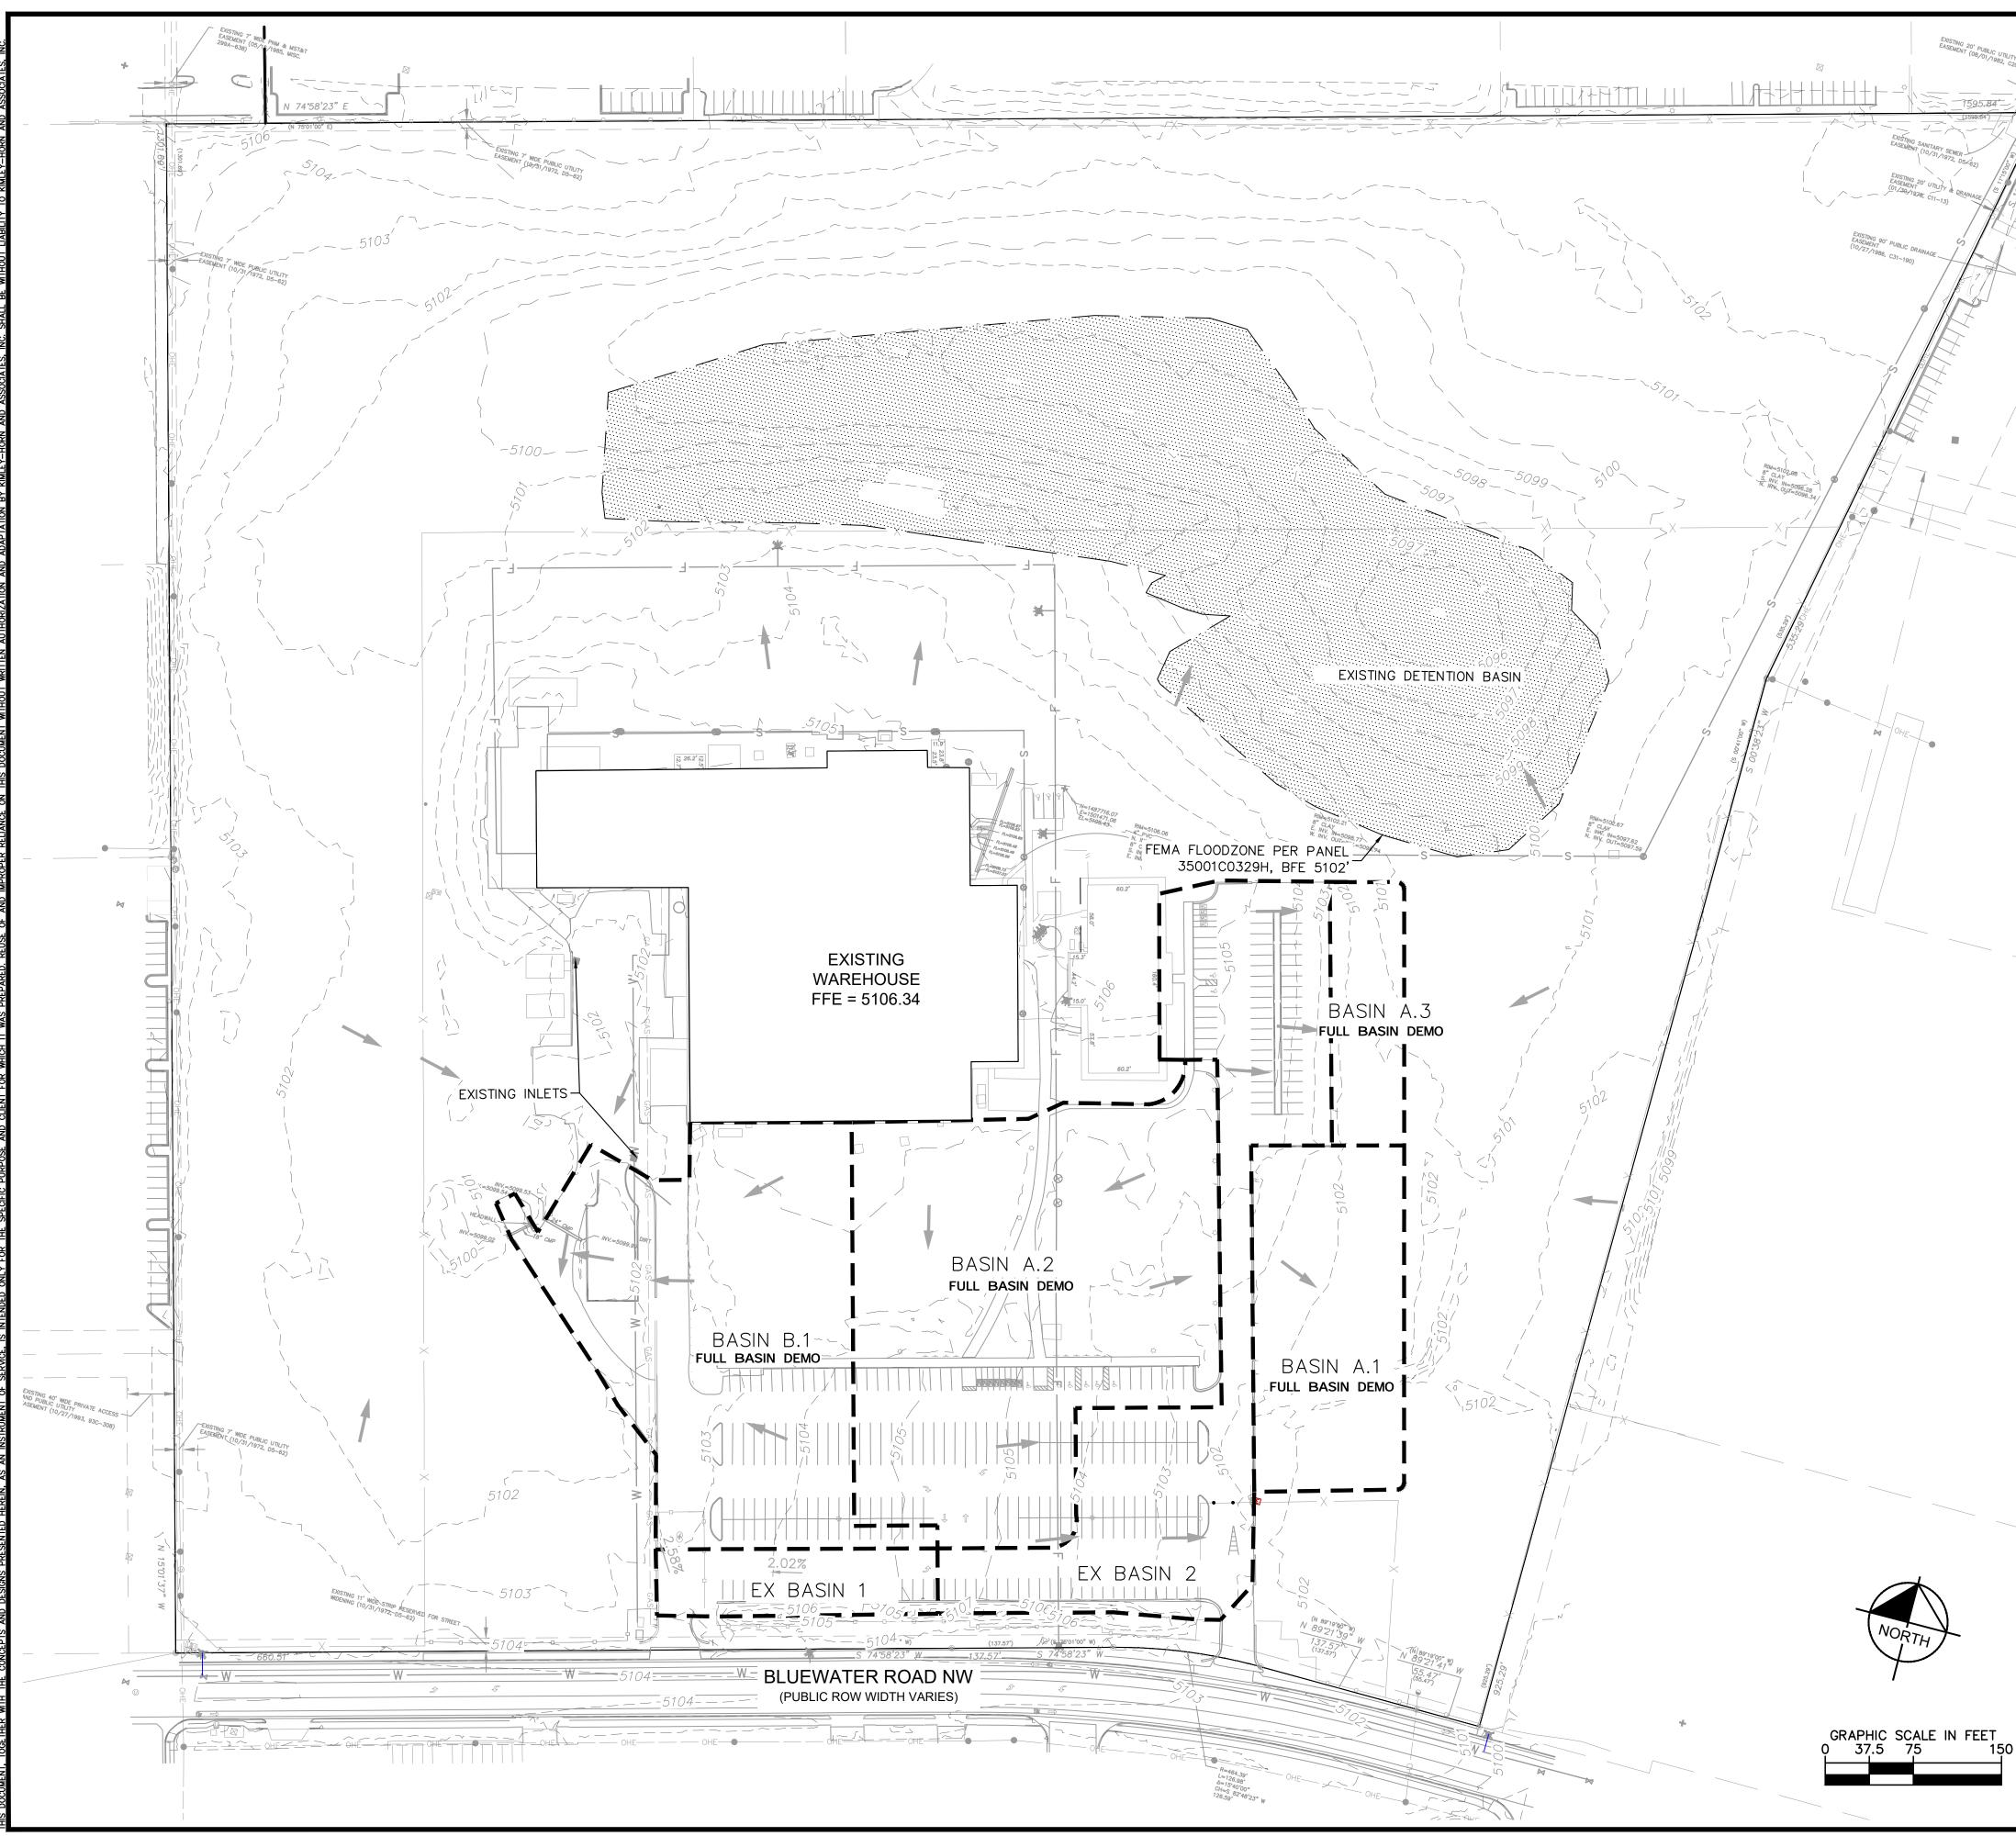

| M | <u>Hydrology:</u>                                                                                        |                                       |               |                      |
|---|----------------------------------------------------------------------------------------------------------|---------------------------------------|---------------|----------------------|
|   | <ul> <li>Sensitive Lands Analysis (5-2(C))</li> <li>Grading and Drainage Plan</li> <li>AMAFCA</li> </ul> | Approved X Approved Approved Approved | X             | _ NA<br>_ NA<br>_ NA |
|   | Bernalillo County                                                                                        | Approved                              | X             | _ NA                 |
|   | NMDOT     MRGCD                                                                                          | Approved<br>Approved                  | $\frac{X}{X}$ | _ NA<br>NA           |
|   | Renée C. Brissette<br>Hydrology Department                                                               | 01/04/24<br>Date                      |               |                      |
|   | Transportation:                                                                                          |                                       |               |                      |
|   | Traffic Circulations Layout (TCL)     Traffic Impact Study (TIS)                                         | Approved Conditional on               |               | _ NA<br>NA           |
|   | <ul><li>Traffic Impact Study (TIS)</li><li>Neighborhood Impact Analysis (NIA)</li></ul>                  | Approved Conditional of NMDOT         | X             | _ NA<br>NA           |
|   | Bernalillo County                                                                                        | Approved                              | Х             | _ NA                 |
|   | • MRCOG                                                                                                  | Approved                              | Х             | NA                   |
|   | NMDOT                                                                                                    | X Approved Minor comments             | <u></u>       | _ NA                 |
|   | • MRGCD                                                                                                  | Approved                              | Х             | _NA                  |
|   | Emest Armijo                                                                                             | 1/30/2024                             |               |                      |
|   | Transportation Department                                                                                | Date                                  |               |                      |
|   | Albuquerque Bernalillo County Water                                                                      | Utility Authority (ABCWU              | <u>A):</u>    |                      |
|   | Request for Availability submitted?                                                                      | Yes No NA                             |               |                      |
|   | Availability Statement/Serviceability Letter                                                             | Number 231023                         |               |                      |