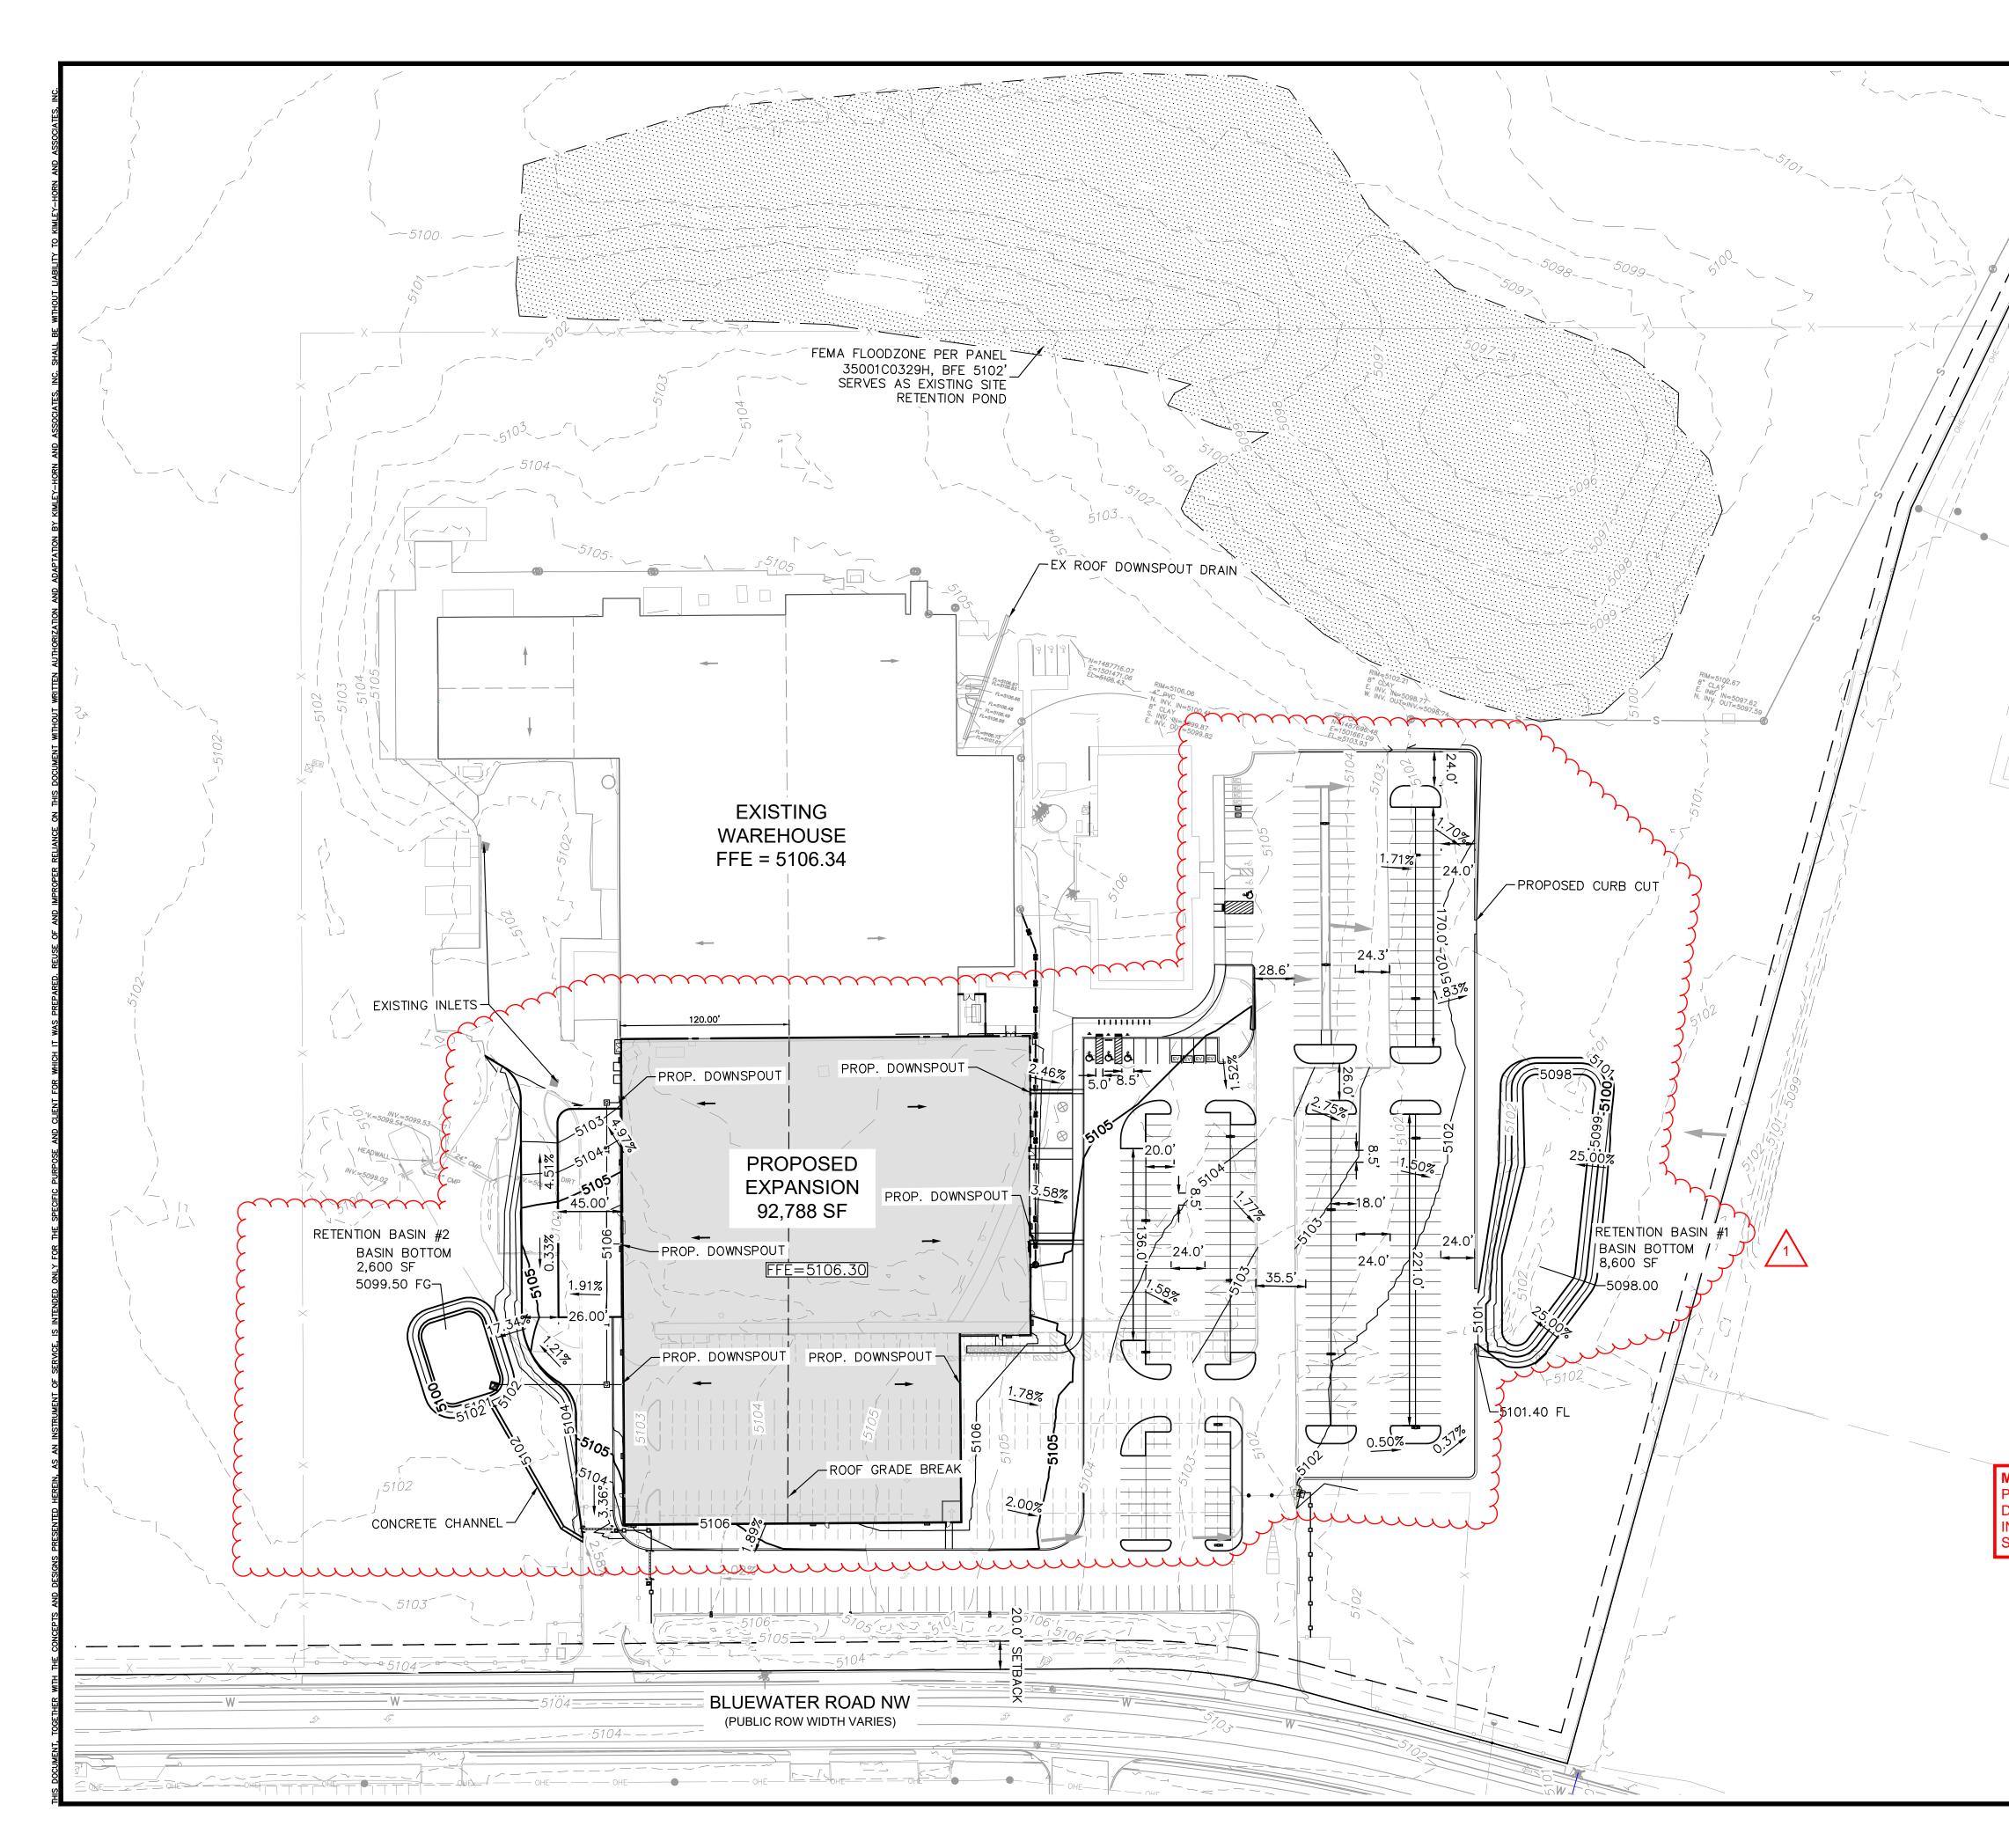

Legal Description & Location: Atrisco Buisness Park Tract A Unit 1

6625 Bluewater Road

.

Request Description: Expansion of 90,000 gsf manufacturing building and associated parking/drive aisles. Seeking DFT Site Plan Approval

| M | <u>Hydrology:</u>                                                                                        |                                       |               |                      |
|---|----------------------------------------------------------------------------------------------------------|---------------------------------------|---------------|----------------------|
|   | <ul> <li>Sensitive Lands Analysis (5-2(C))</li> <li>Grading and Drainage Plan</li> <li>AMAFCA</li> </ul> | Approved X Approved Approved Approved | X             | _ NA<br>_ NA<br>_ NA |
|   | Bernalillo County                                                                                        | Approved                              | X             | _ NA                 |
|   | NMDOT     MRGCD                                                                                          | Approved<br>Approved                  | $\frac{X}{X}$ | _ NA<br>NA           |
|   | Renée C. Brissette<br>Hydrology Department                                                               | 01/04/24<br>Date                      |               |                      |
|   | Transportation:                                                                                          |                                       |               |                      |
|   | Traffic Circulations Layout (TCL)     Traffic Impact Study (TIS)                                         | Approved Conditional on               |               | _ NA<br>NA           |
|   | <ul><li>Traffic Impact Study (TIS)</li><li>Neighborhood Impact Analysis (NIA)</li></ul>                  | Approved Conditional of NMDOT         | X             | _ NA<br>NA           |
|   | Bernalillo County                                                                                        | Approved                              | Х             | _ NA                 |
|   | • MRCOG                                                                                                  | Approved                              | Х             | NA                   |
|   | NMDOT                                                                                                    | X Approved Minor comments             | <u></u>       | _ NA                 |
|   | • MRGCD                                                                                                  | Approved                              | Х             | _NA                  |
|   | Emest Armijo                                                                                             | 1/30/2024                             |               |                      |
|   | Transportation Department                                                                                | Date                                  |               |                      |
|   | Albuquerque Bernalillo County Water                                                                      | Utility Authority (ABCWU              | <u>A):</u>    |                      |
|   | Request for Availability submitted?                                                                      | Yes No NA                             |               |                      |
|   | Availability Statement/Serviceability Letter                                                             | Number 231023                         |               |                      |