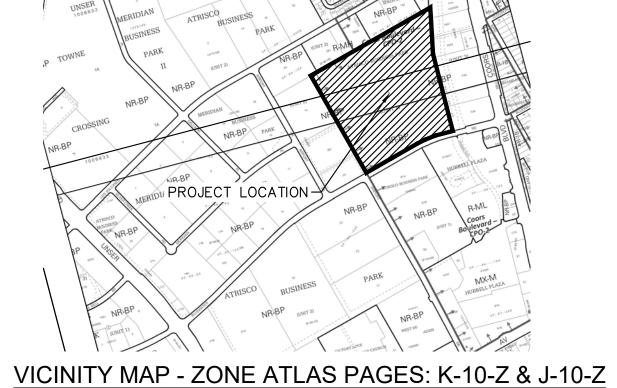

Legal Description & Location: Atrisco Buisness Park Tract A Unit 1

6625 Bluewater Road

.

Request Description: Expansion of 90,000 gsf manufacturing building and associated parking/drive aisles. Seeking DFT Site Plan Approval