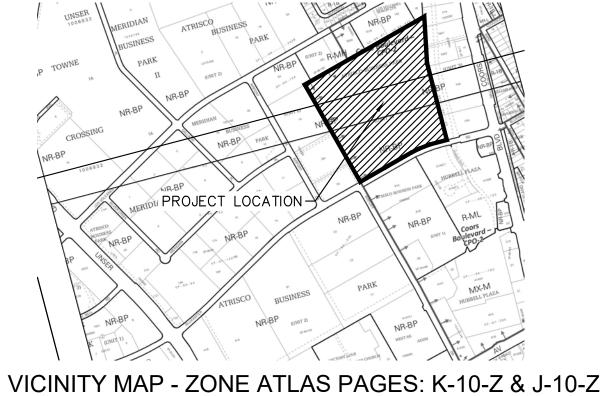

Legal Description & Location: Atrisco Buisness Park Tract A Unit 1

6625 Bluewater Road

.

Request Description: Expansion of 90,000 gsf manufacturing building and associated parking/drive aisles. Seeking DFT Site Plan Approval