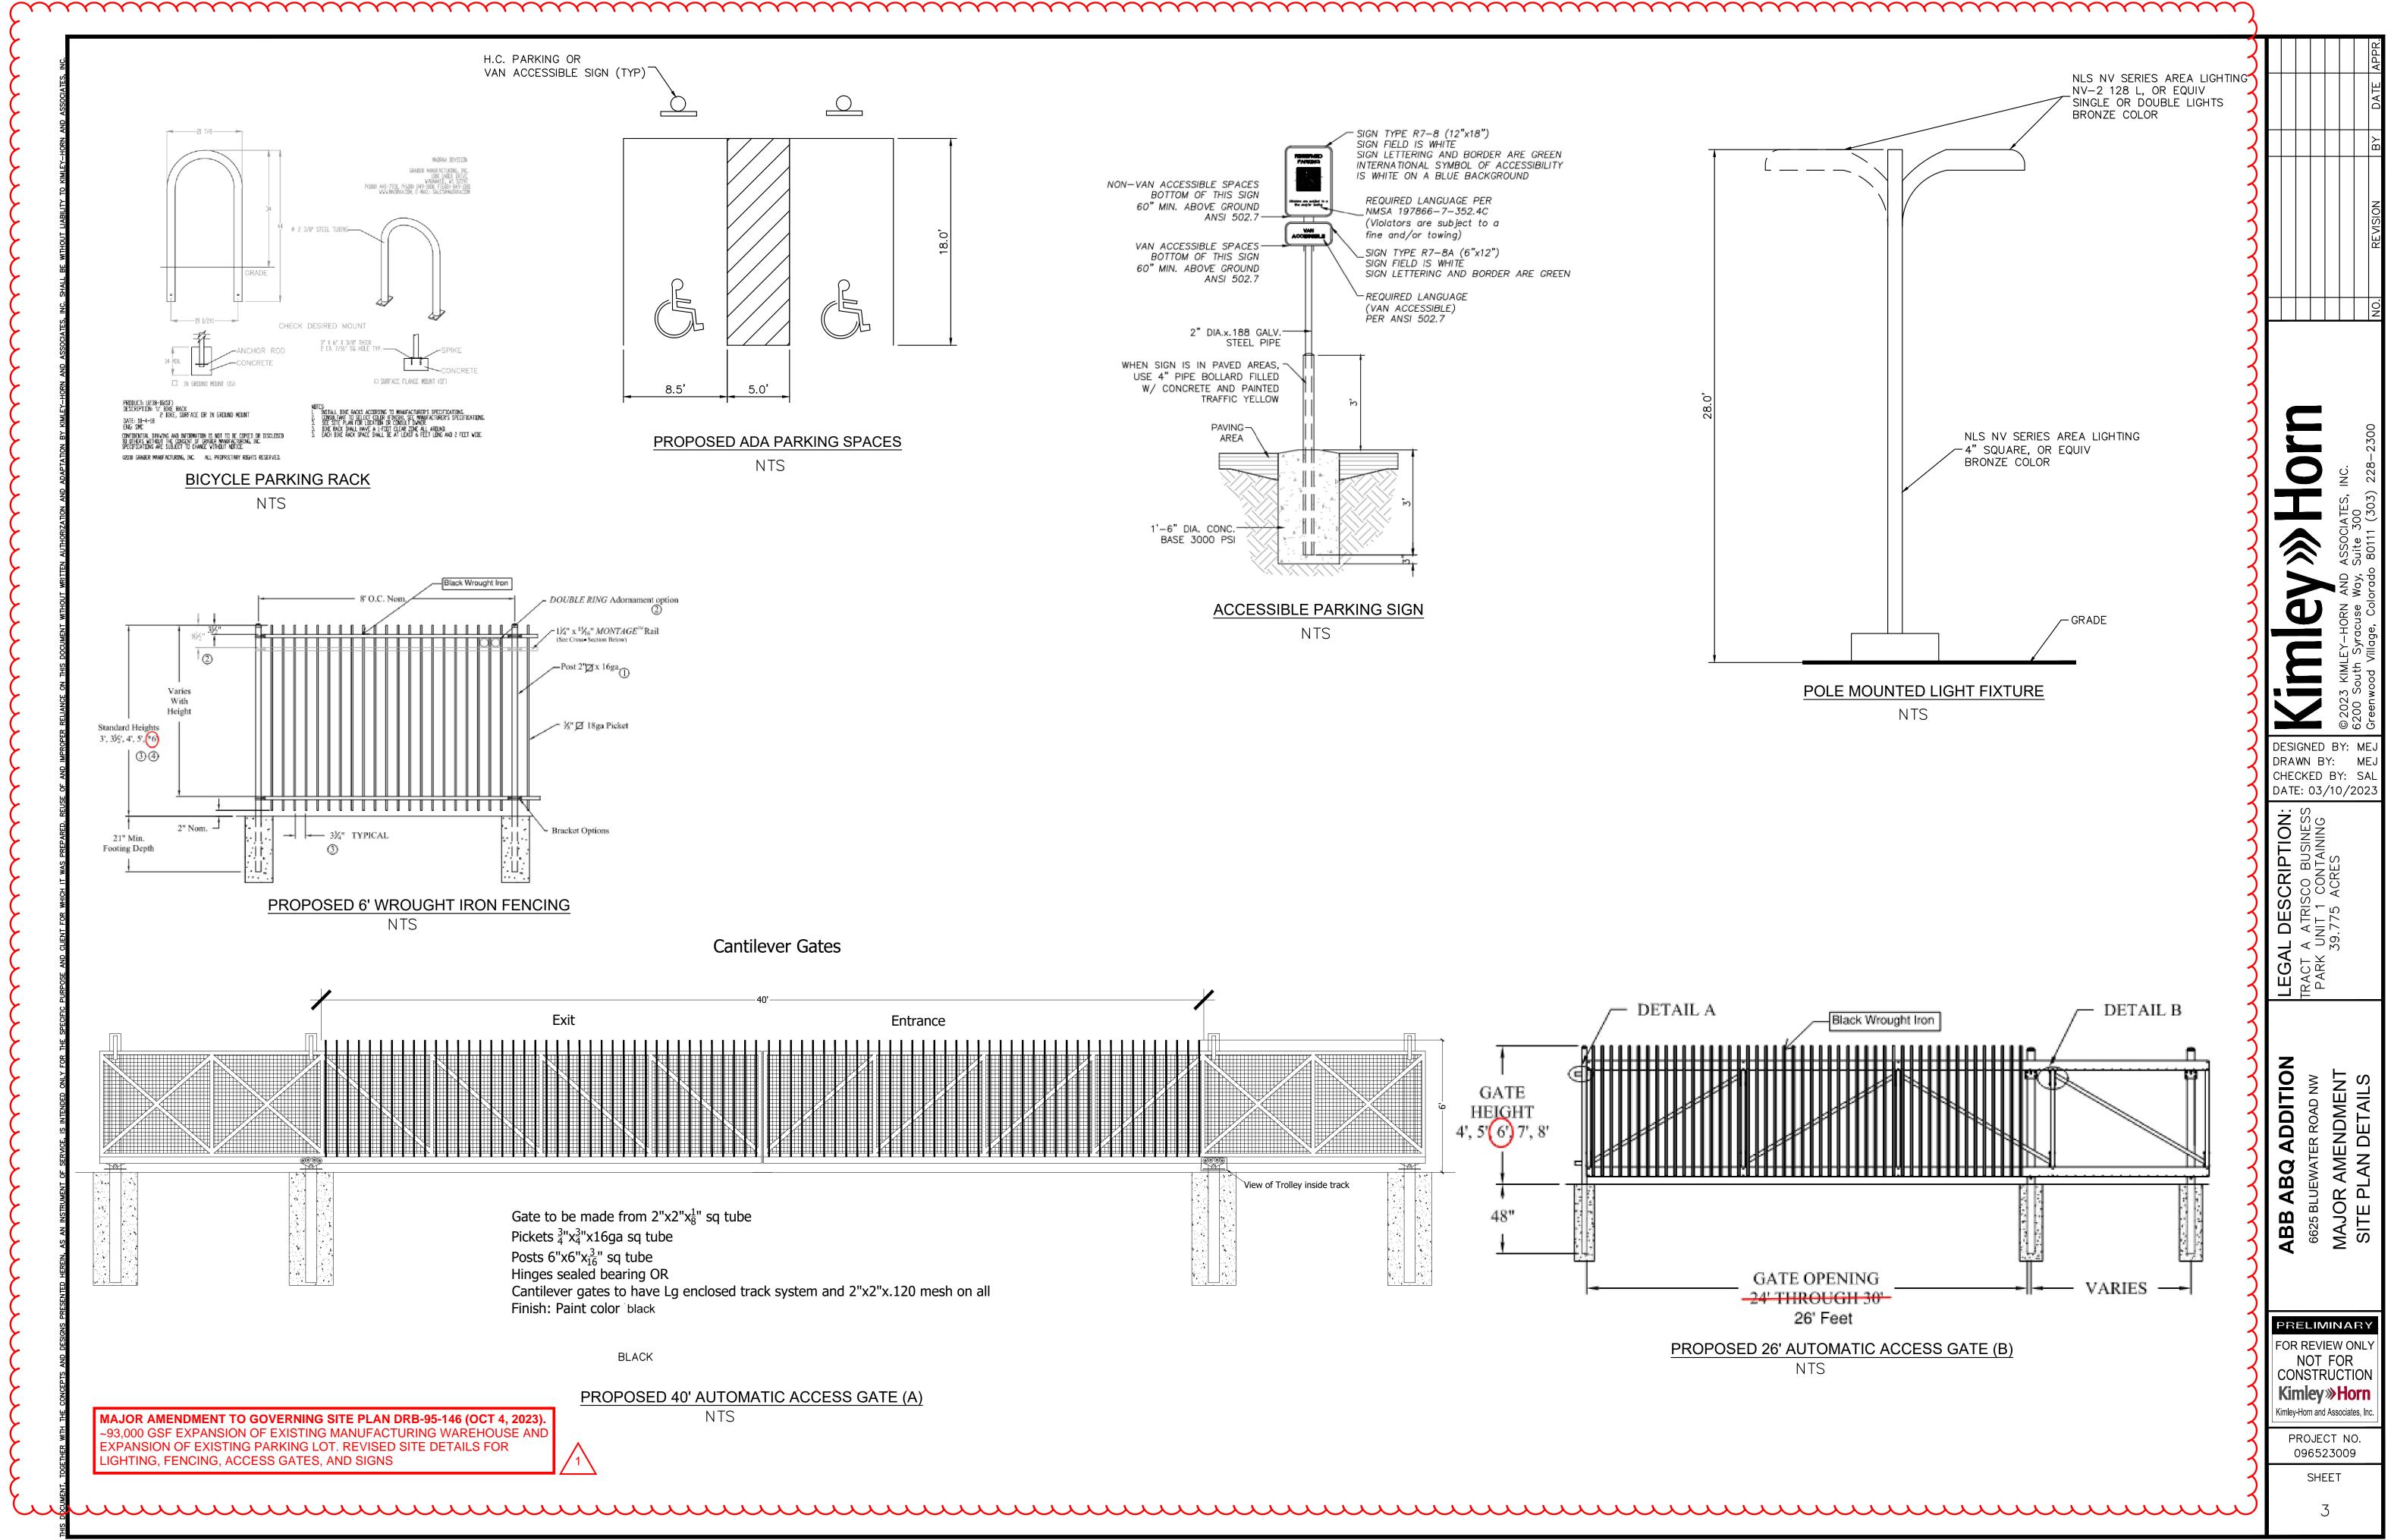

Legal Description & Location: Atrisco Buisness Park Tract A Unit 1

6625 Bluewater Road

.

Request Description: Expansion of 90,000 gsf manufacturing building and associated parking/drive aisles. Seeking DFT Site Plan Approval