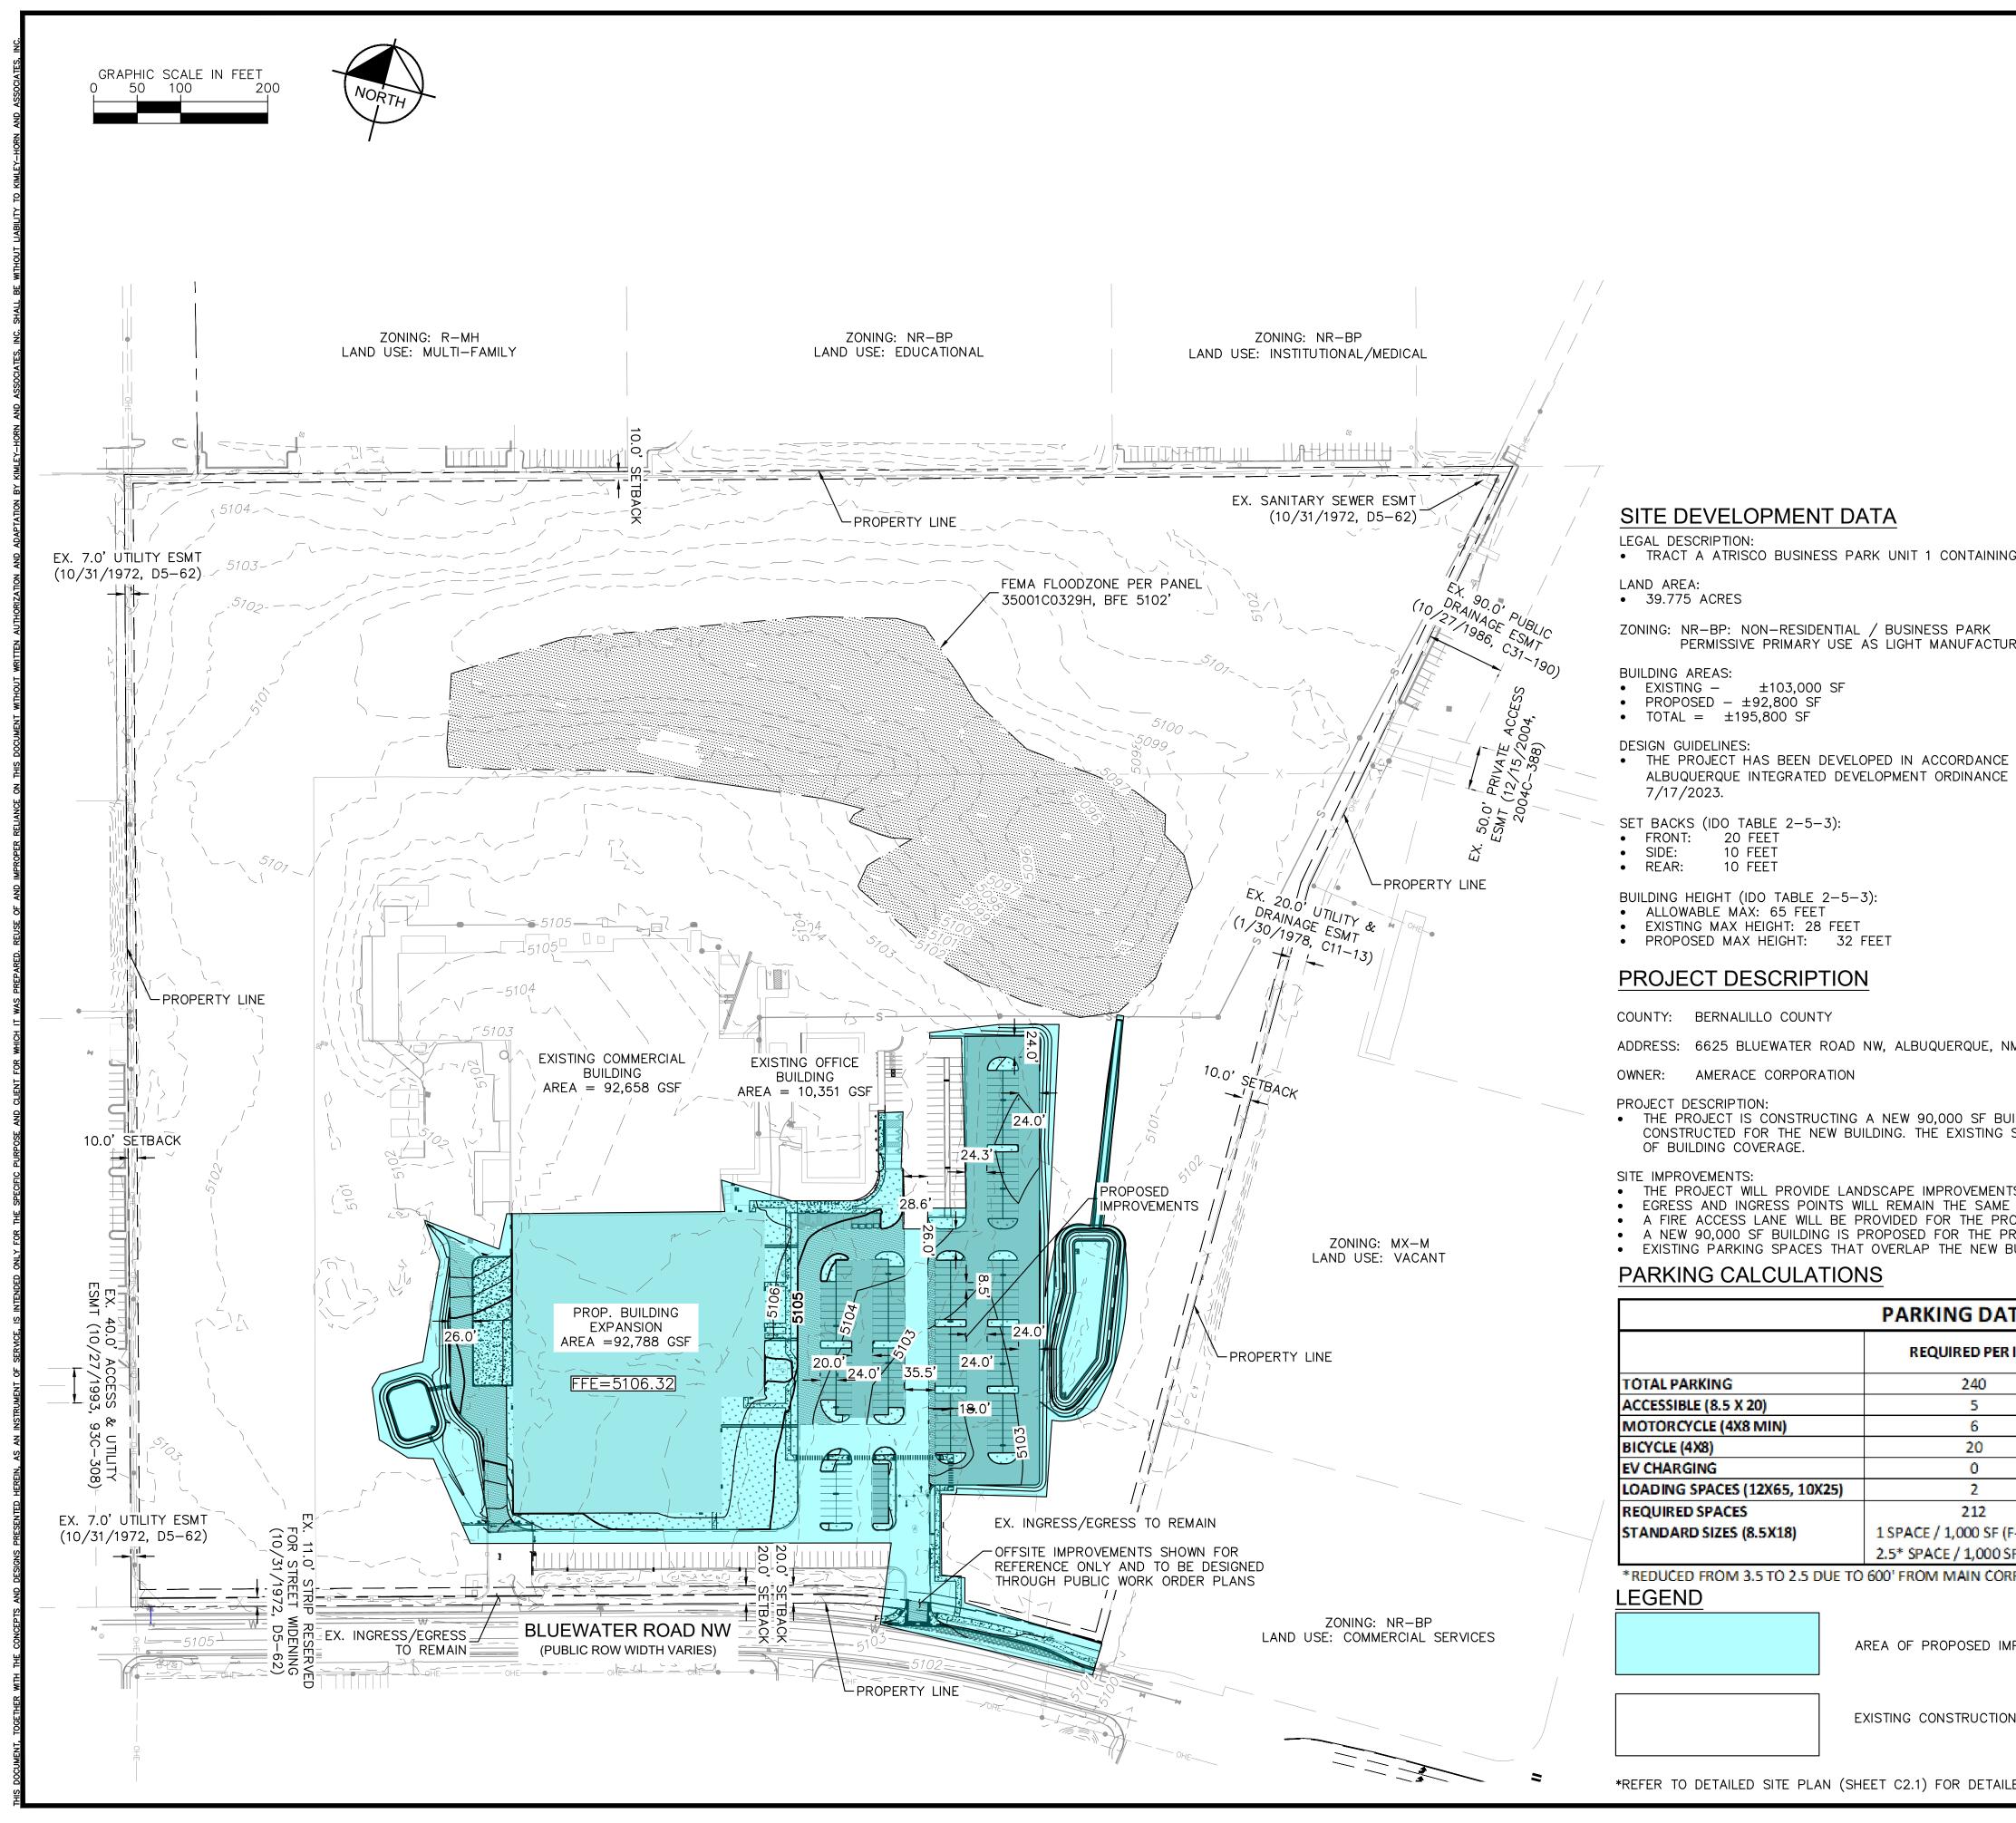

Legal Description & Location: Atrisco Buisness Park Tract A Unit 1

6625 Bluewater Road

.

Request Description: Expansion of 90,000 gsf manufacturing building and associated parking/drive aisles. Seeking DFT Site Plan Approval

# SITE DEVELOPMENT DATA

# ZONING: NR-BP: NON-RESIDENTIAL / BUSINESS PARK