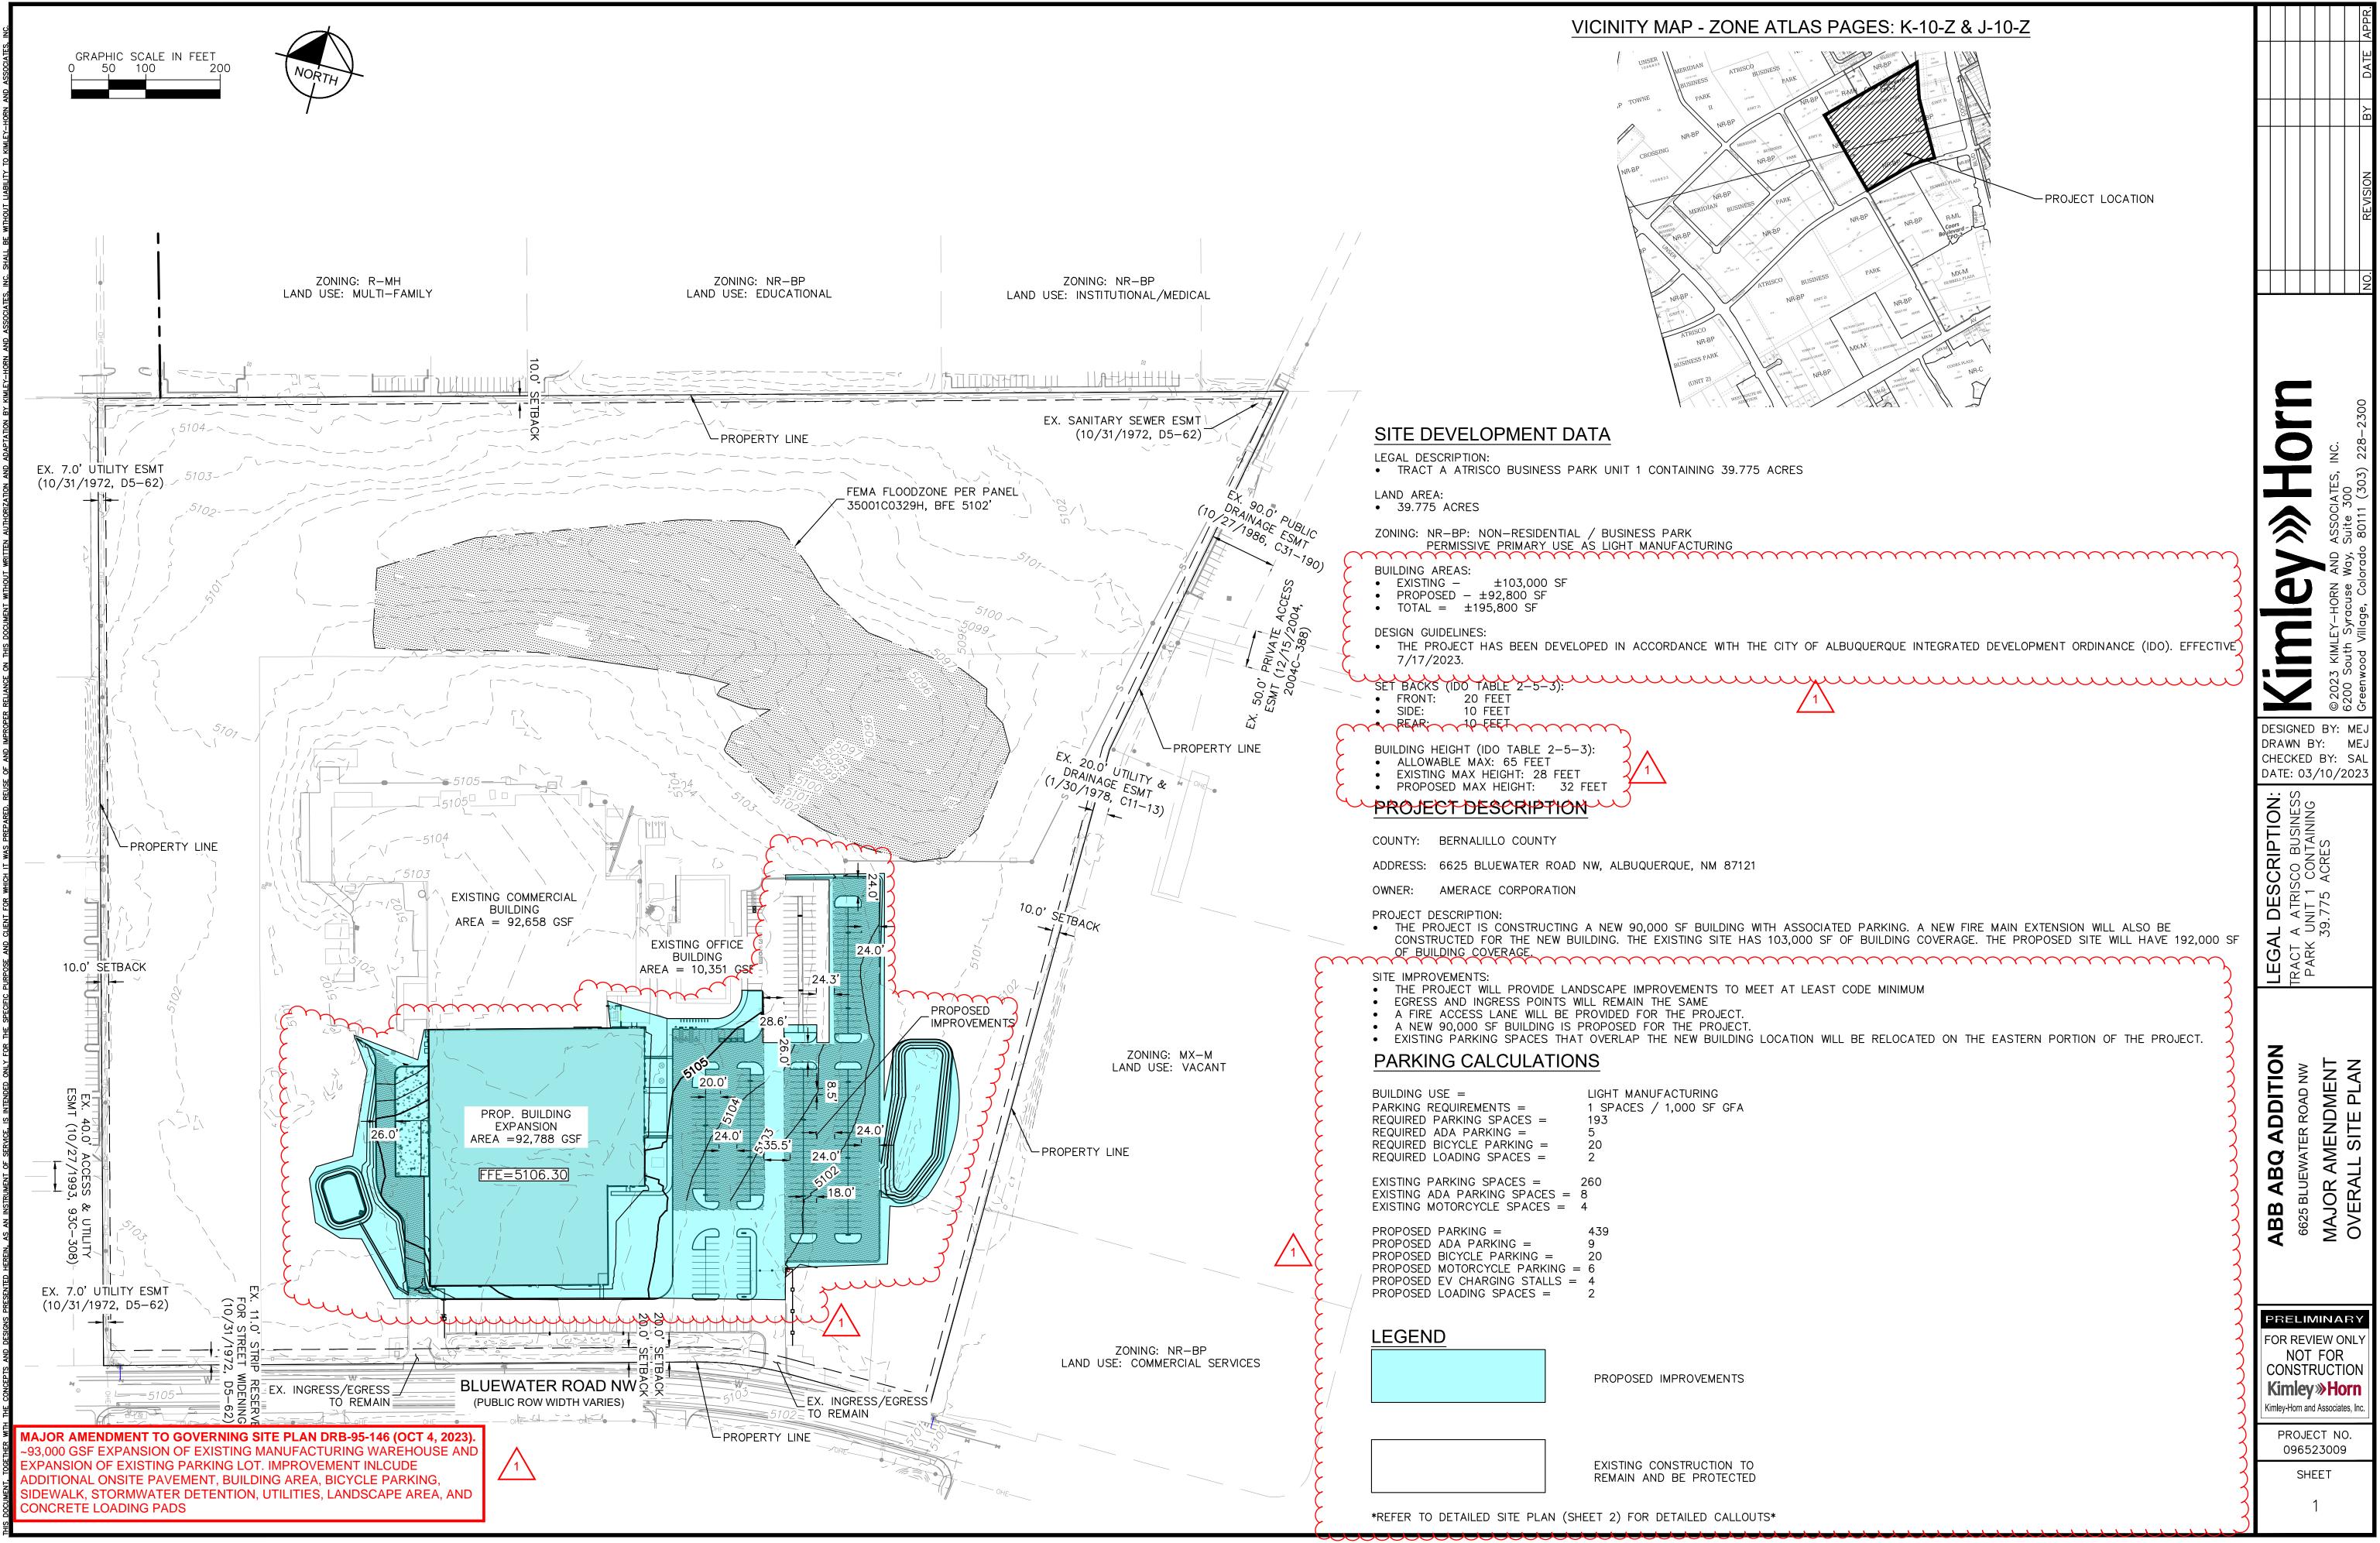

Legal Description & Location: Atrisco Buisness Park Tract A Unit 1

6625 Bluewater Road

.

Request Description: Expansion of 90,000 gsf manufacturing building and associated parking/drive aisles. Seeking DFT Site Plan Approval

# SITE DEVELOPMENT DATA

# ZONING: NR-BP: NON-RESIDENTIAL / BUSINESS PARK