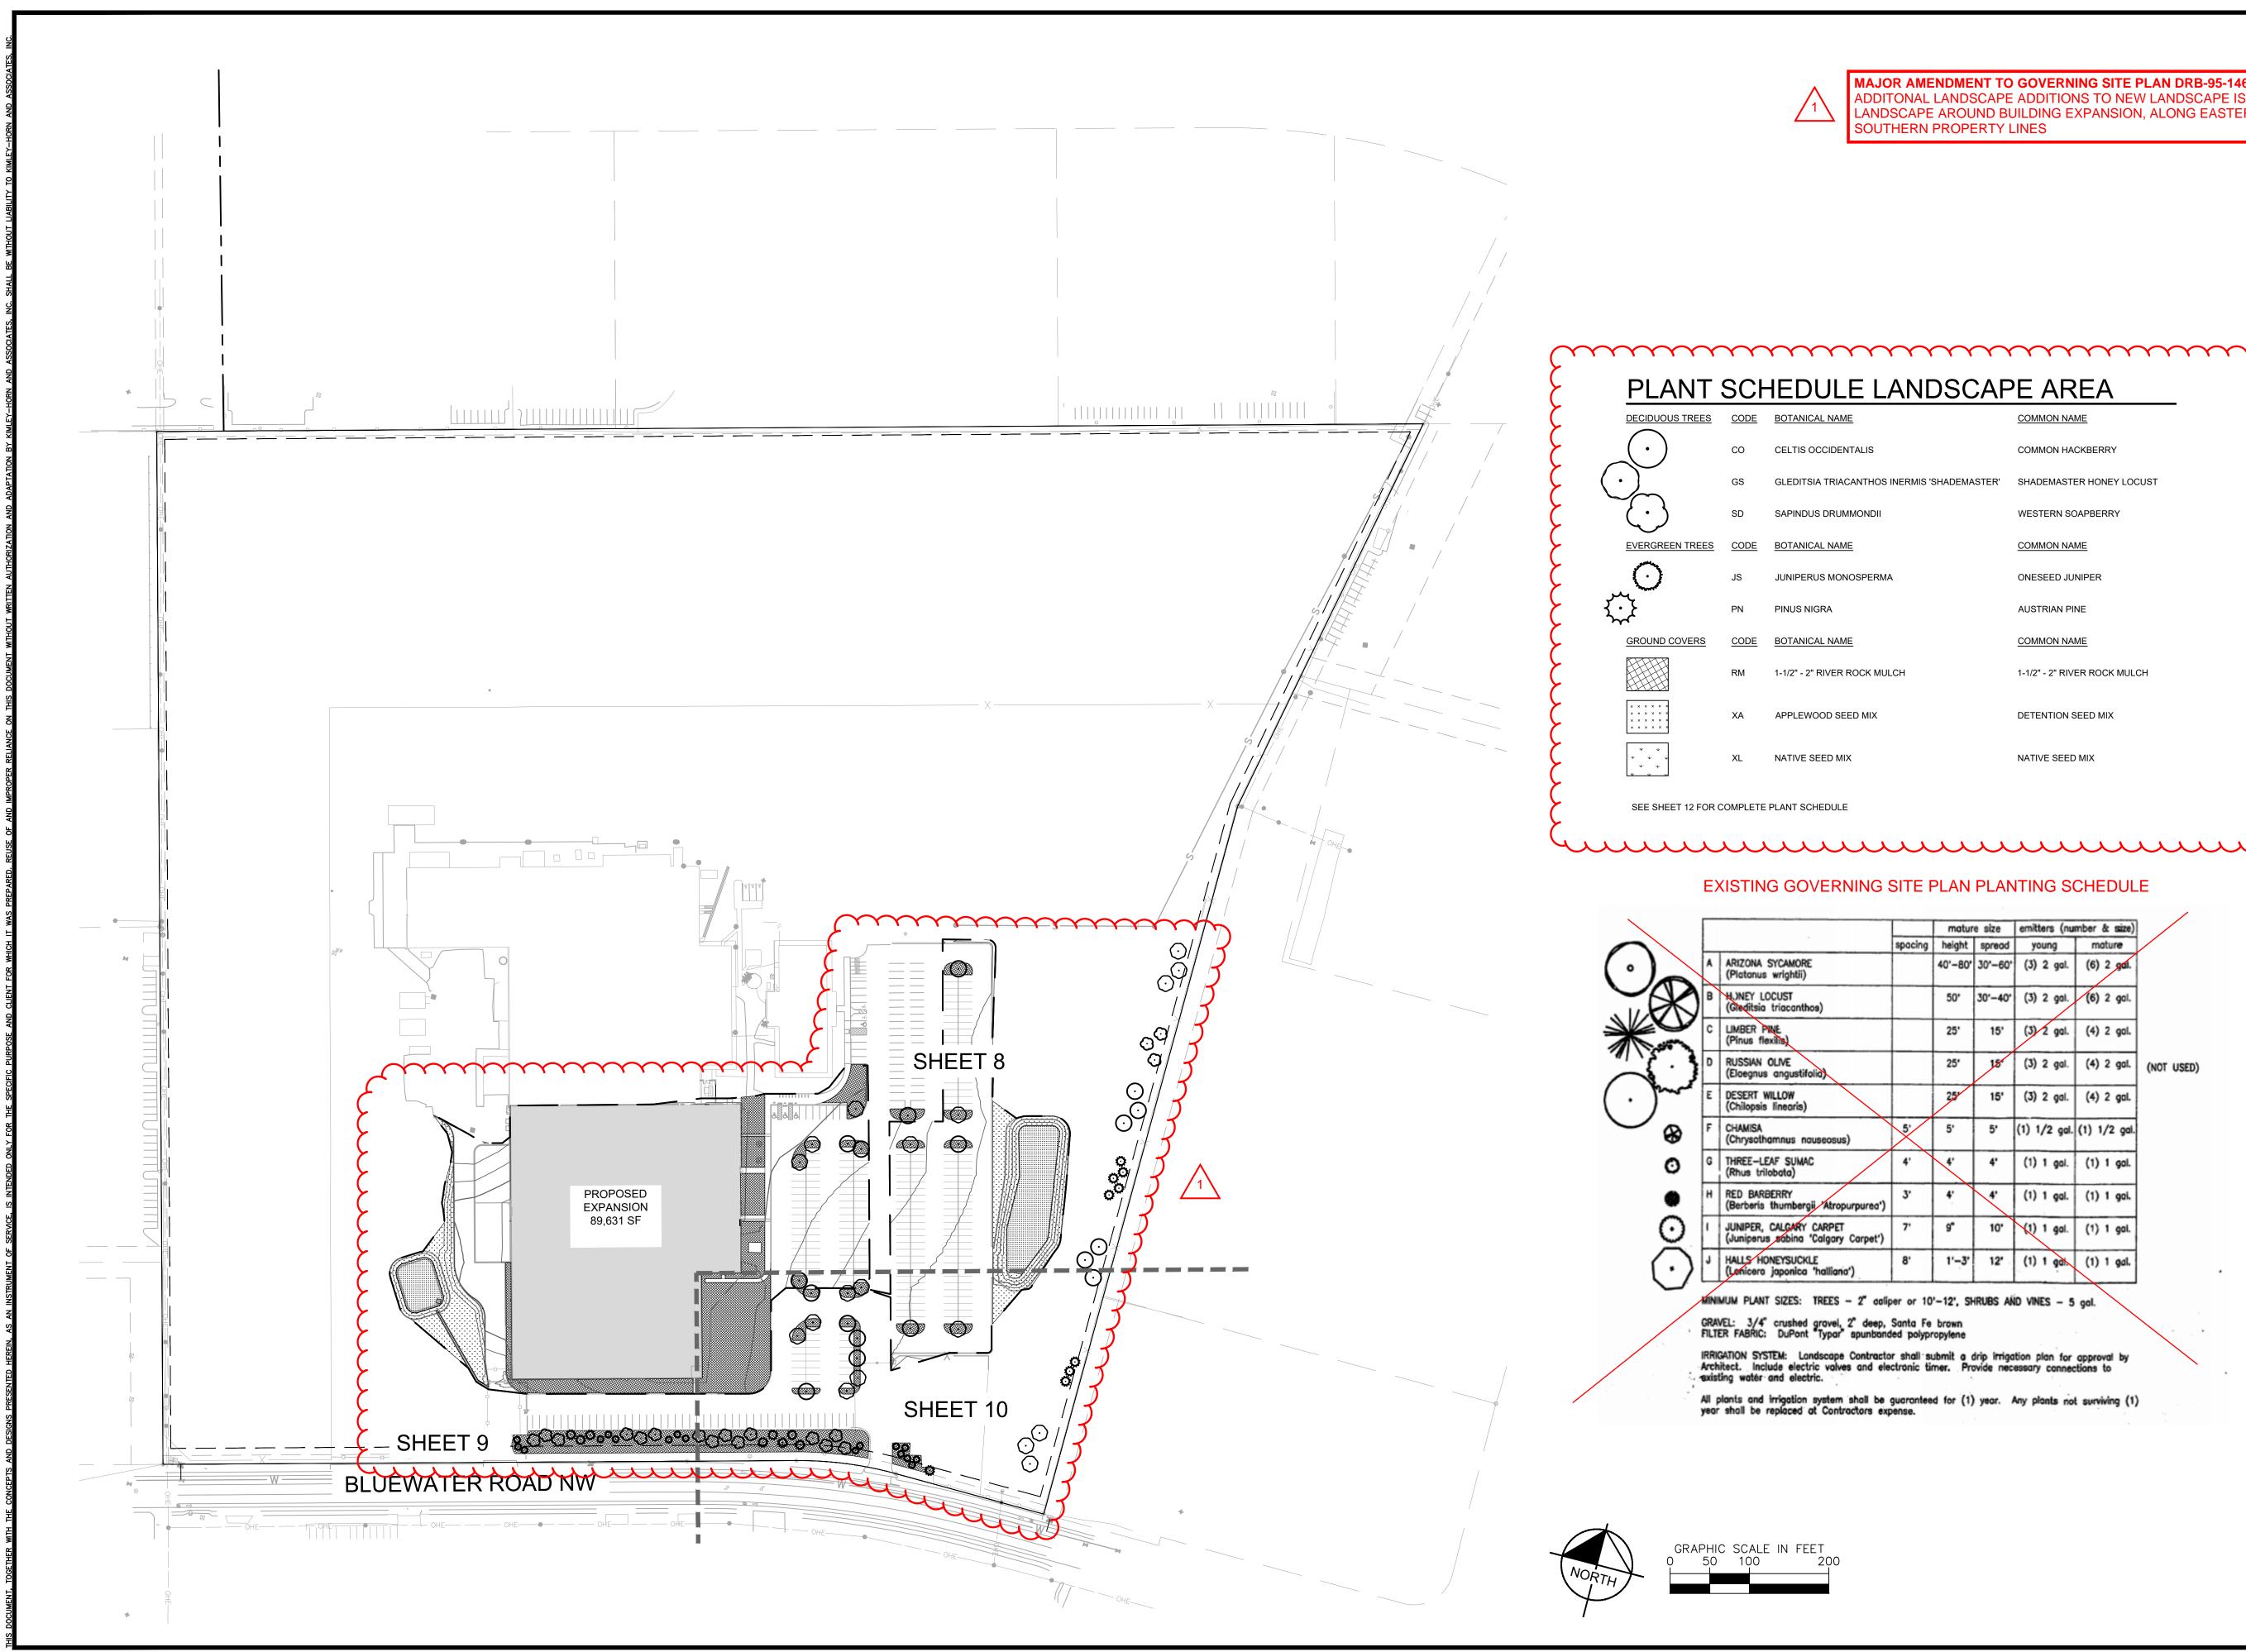

Legal Description & Location: Atrisco Buisness Park Tract A Unit 1

6625 Bluewater Road

.

Request Description: Expansion of 90,000 gsf manufacturing building and associated parking/drive aisles. Seeking DFT Site Plan Approval