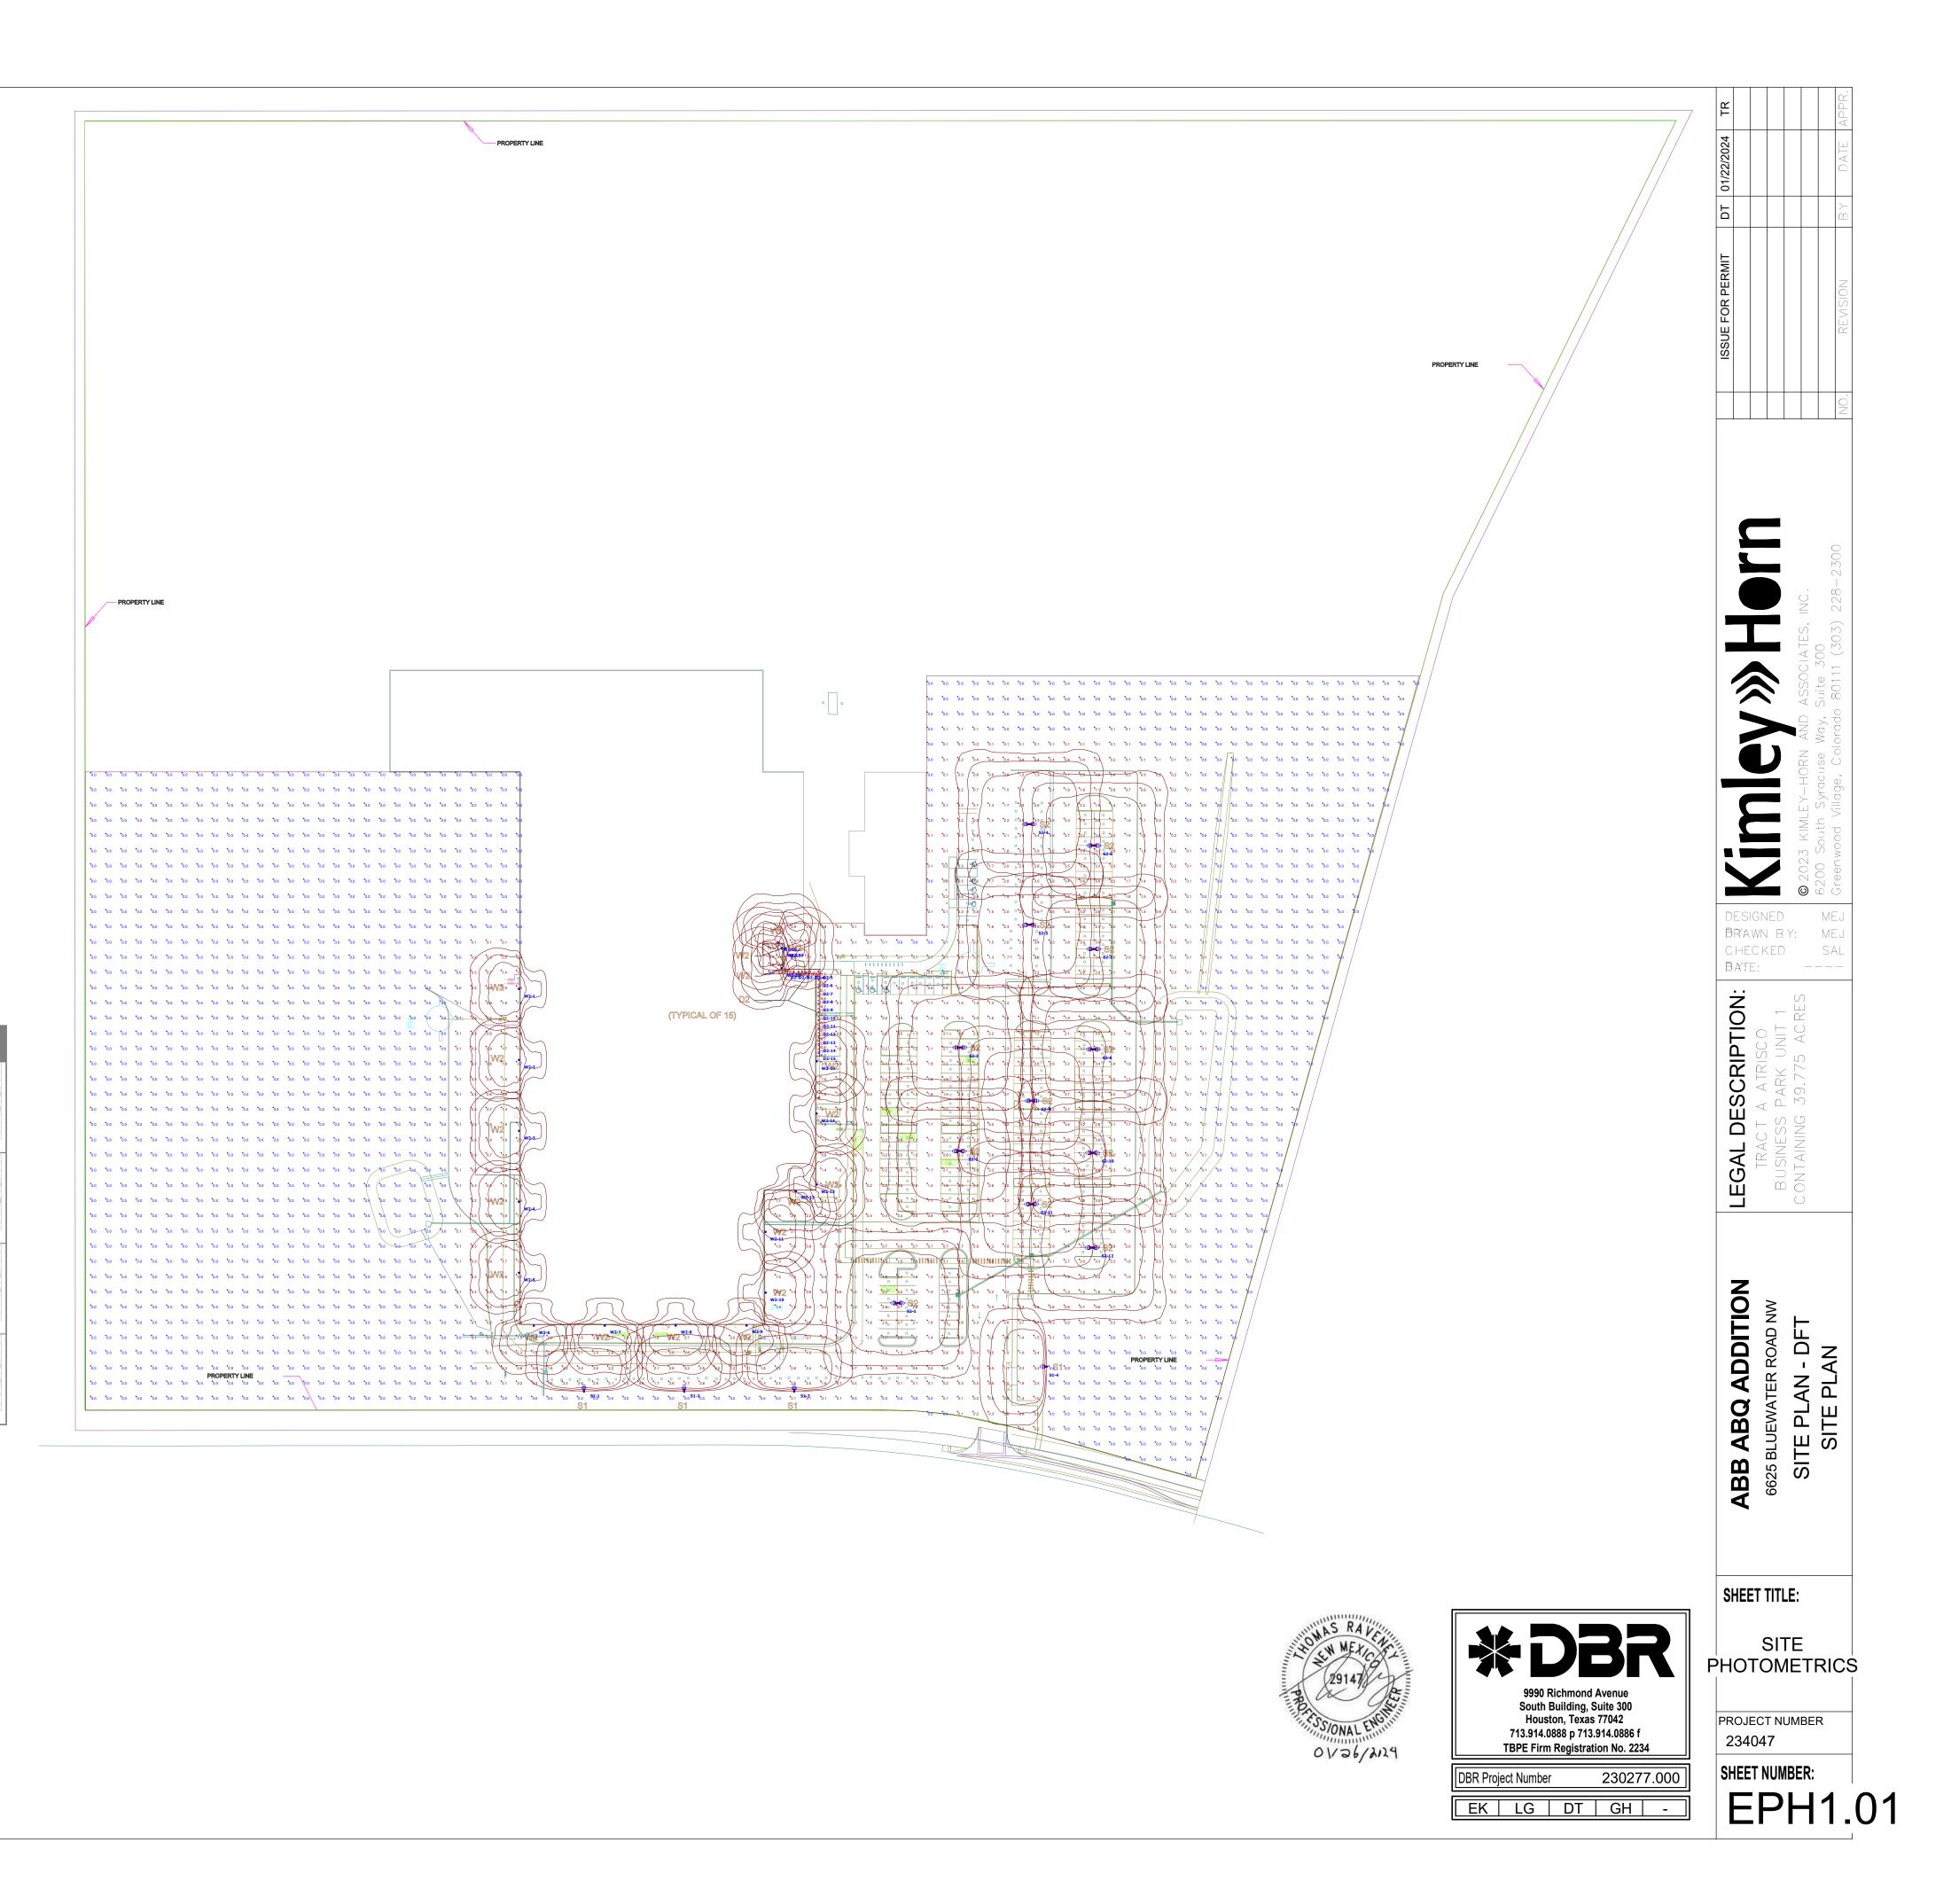

Legal Description & Location: Atrisco Buisness Park Tract A Unit 1

6625 Bluewater Road

.

Request Description: Expansion of 90,000 gsf manufacturing building and associated parking/drive aisles. Seeking DFT Site Plan Approval

# **PROPOSED SITE PLAN SET**

# SITE DEVELOPMENT DATA

# ZONING: NR-BP: NON-RESIDENTIAL / BUSINESS PARK