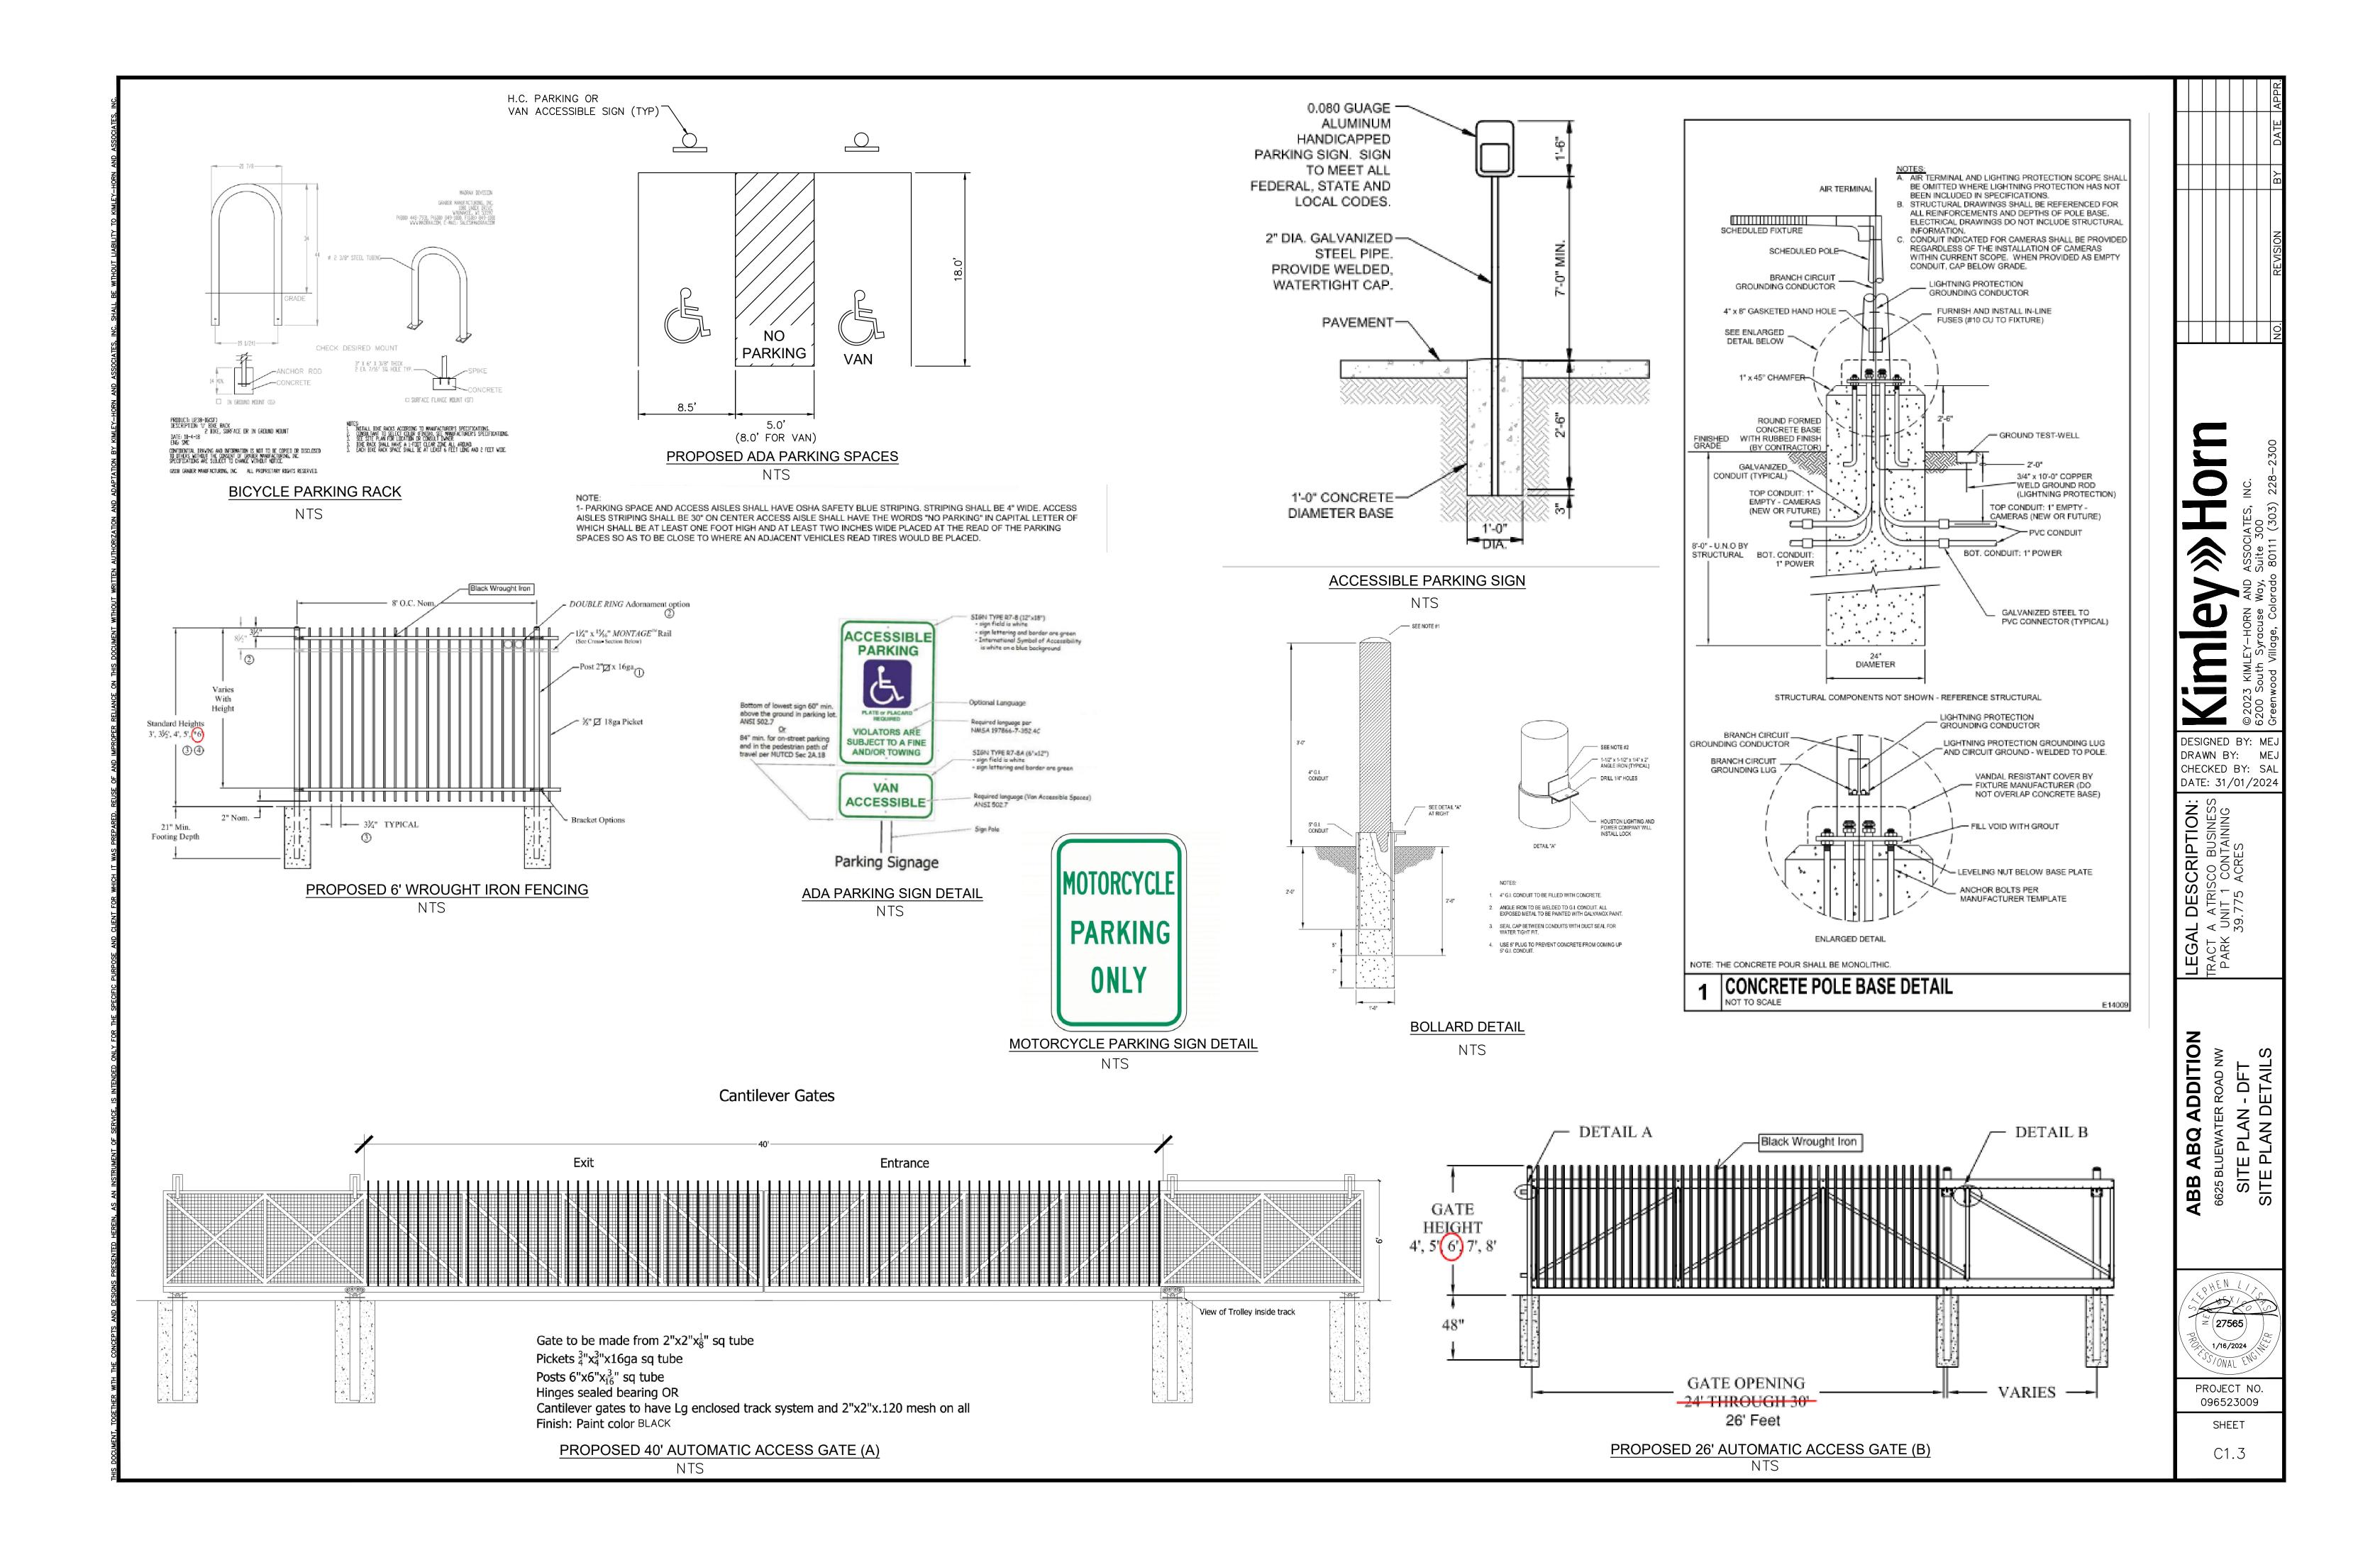

Legal Description & Location: Atrisco Buisness Park Tract A Unit 1

6625 Bluewater Road

.

Request Description: Expansion of 90,000 gsf manufacturing building and associated parking/drive aisles. Seeking DFT Site Plan Approval