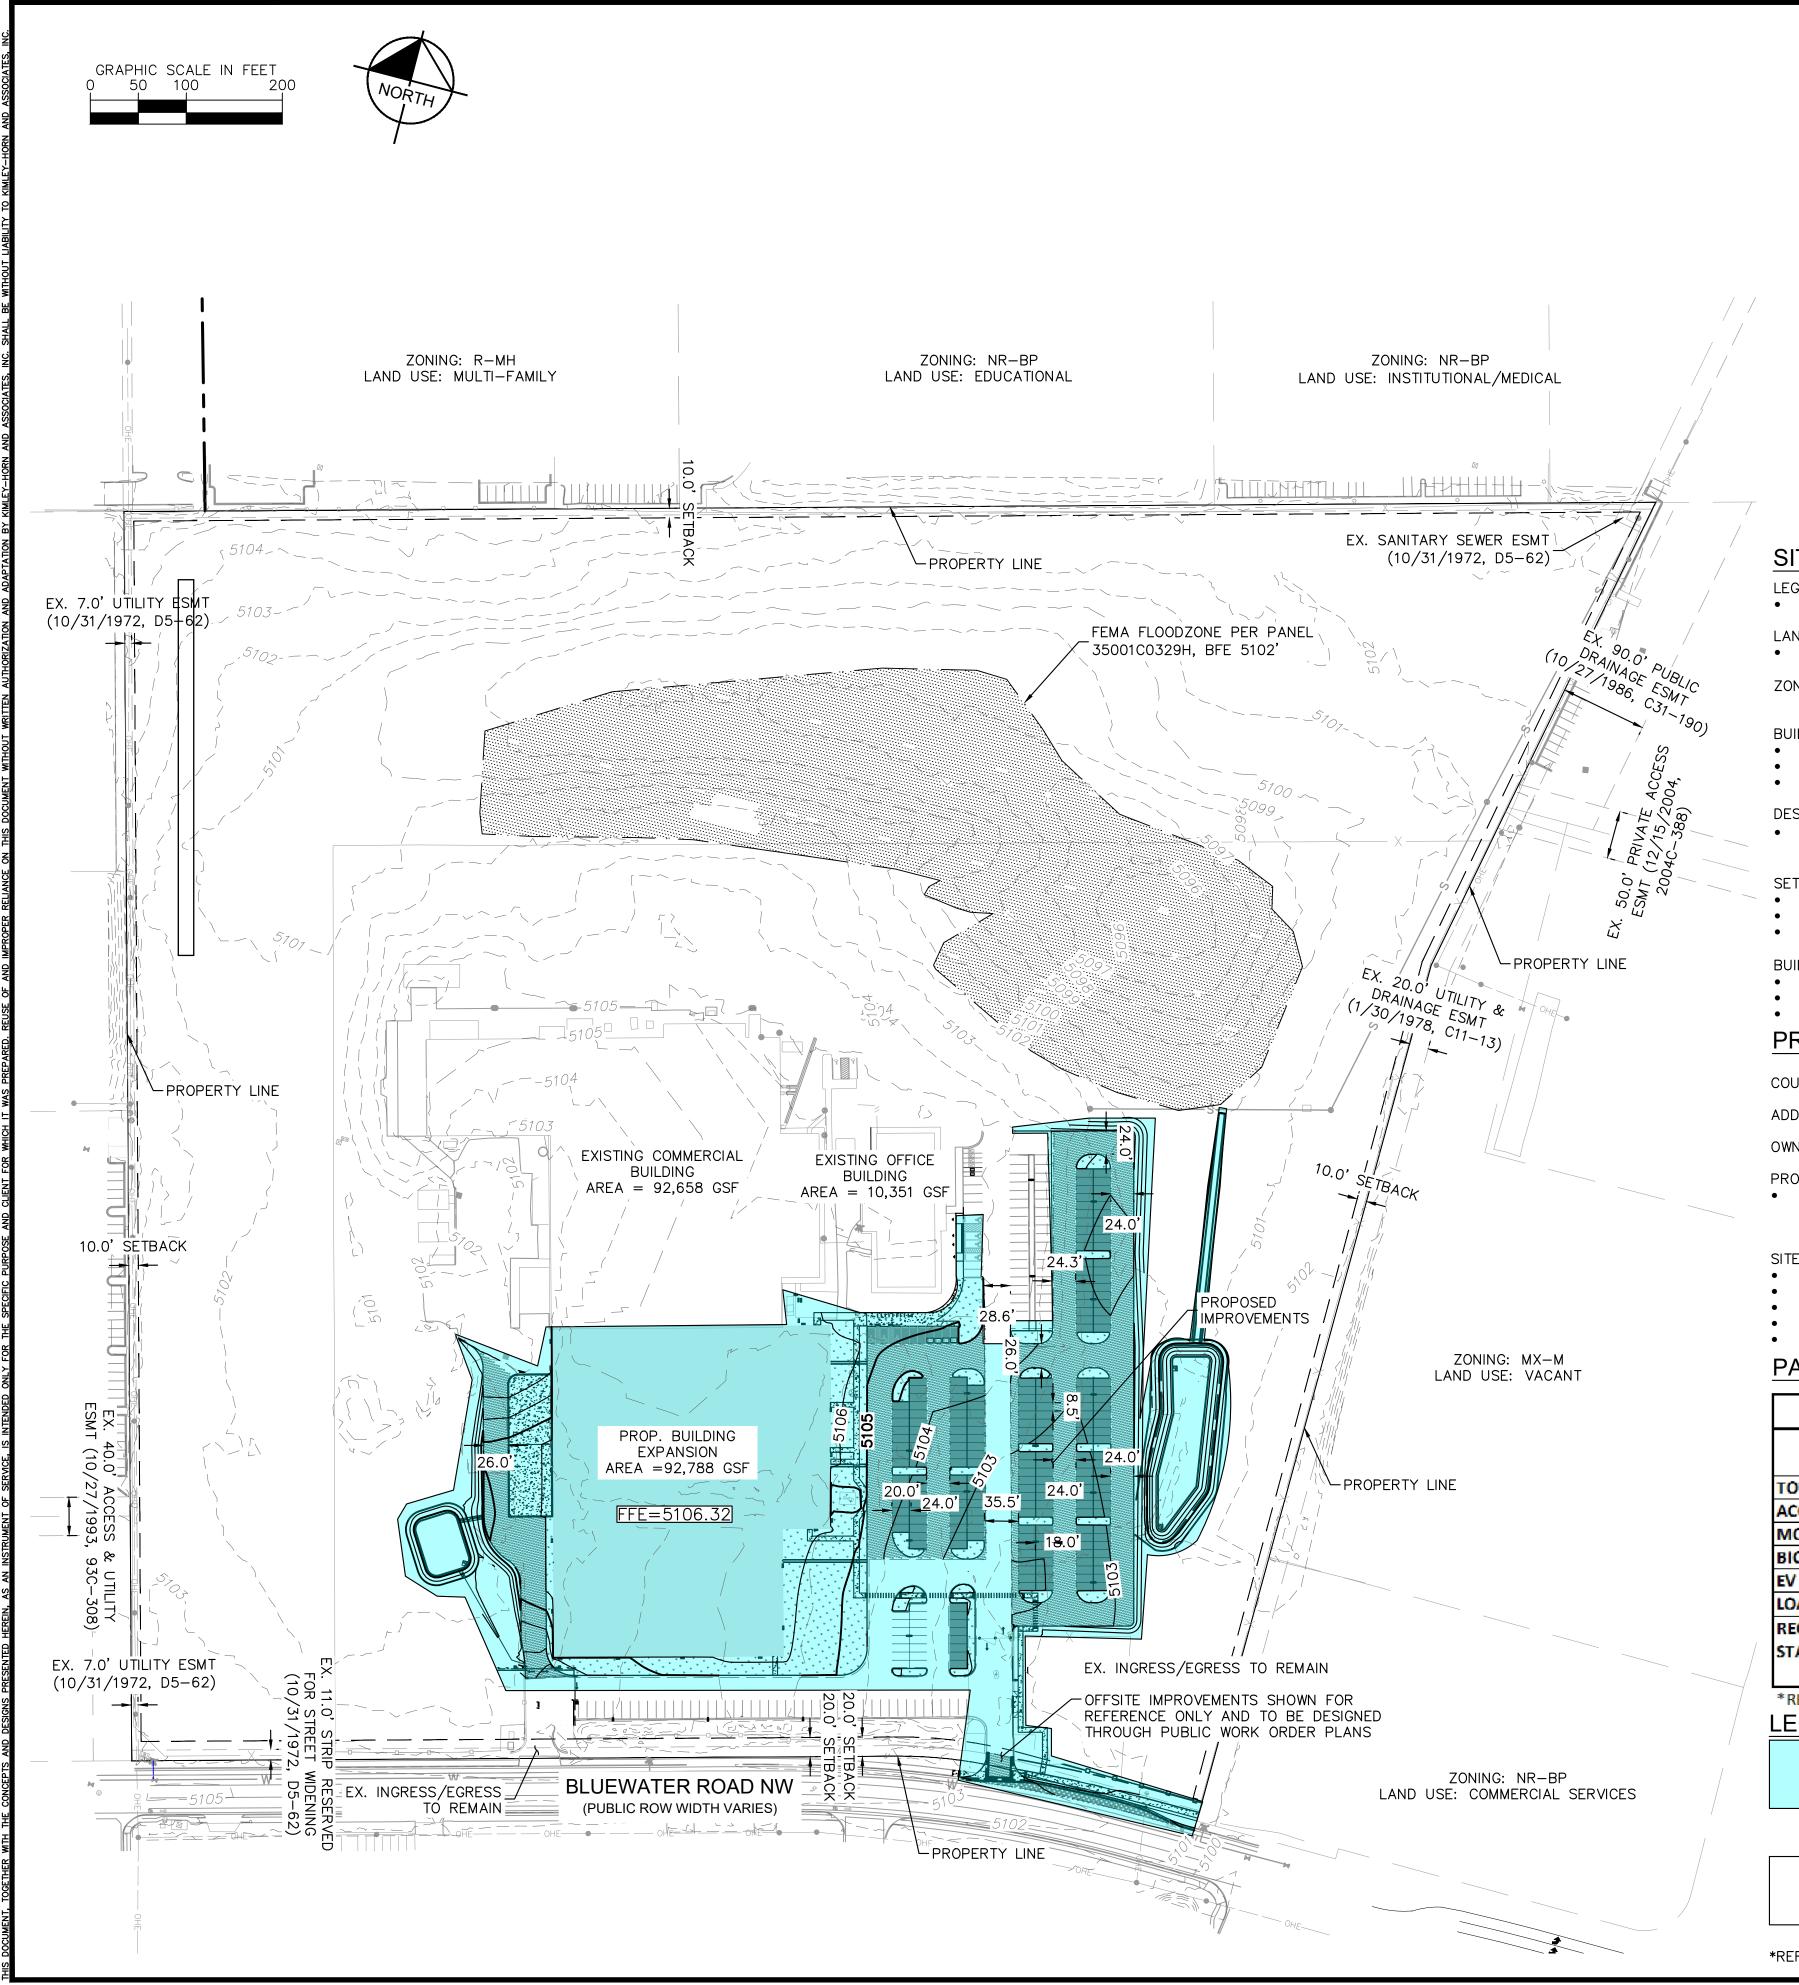

Legal Description & Location: Atrisco Buisness Park Tract A Unit 1

6625 Bluewater Road

.

Request Description: Expansion of 90,000 gsf manufacturing building and associated parking/drive aisles. Seeking DFT Site Plan Approval

# SITE DEVELOPMENT DATA

# ZONING: NR-BP: NON-RESIDENTIAL / BUSINESS PARK