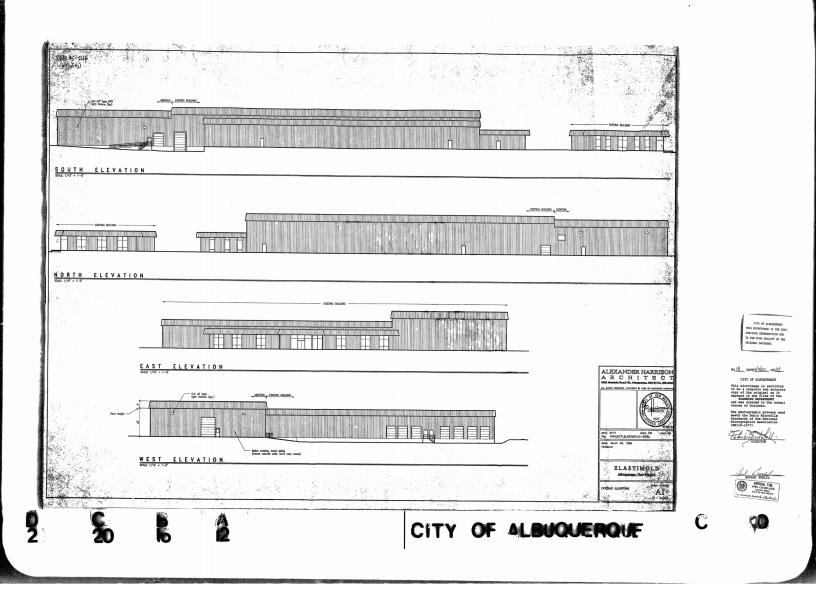

Legal Description & Location: Atrisco Buisness Park Tract A Unit 1

6625 Bluewater Road

.

Request Description: Expansion of 90,000 gsf manufacturing building and associated parking/drive aisles. Seeking DFT Site Plan Approval