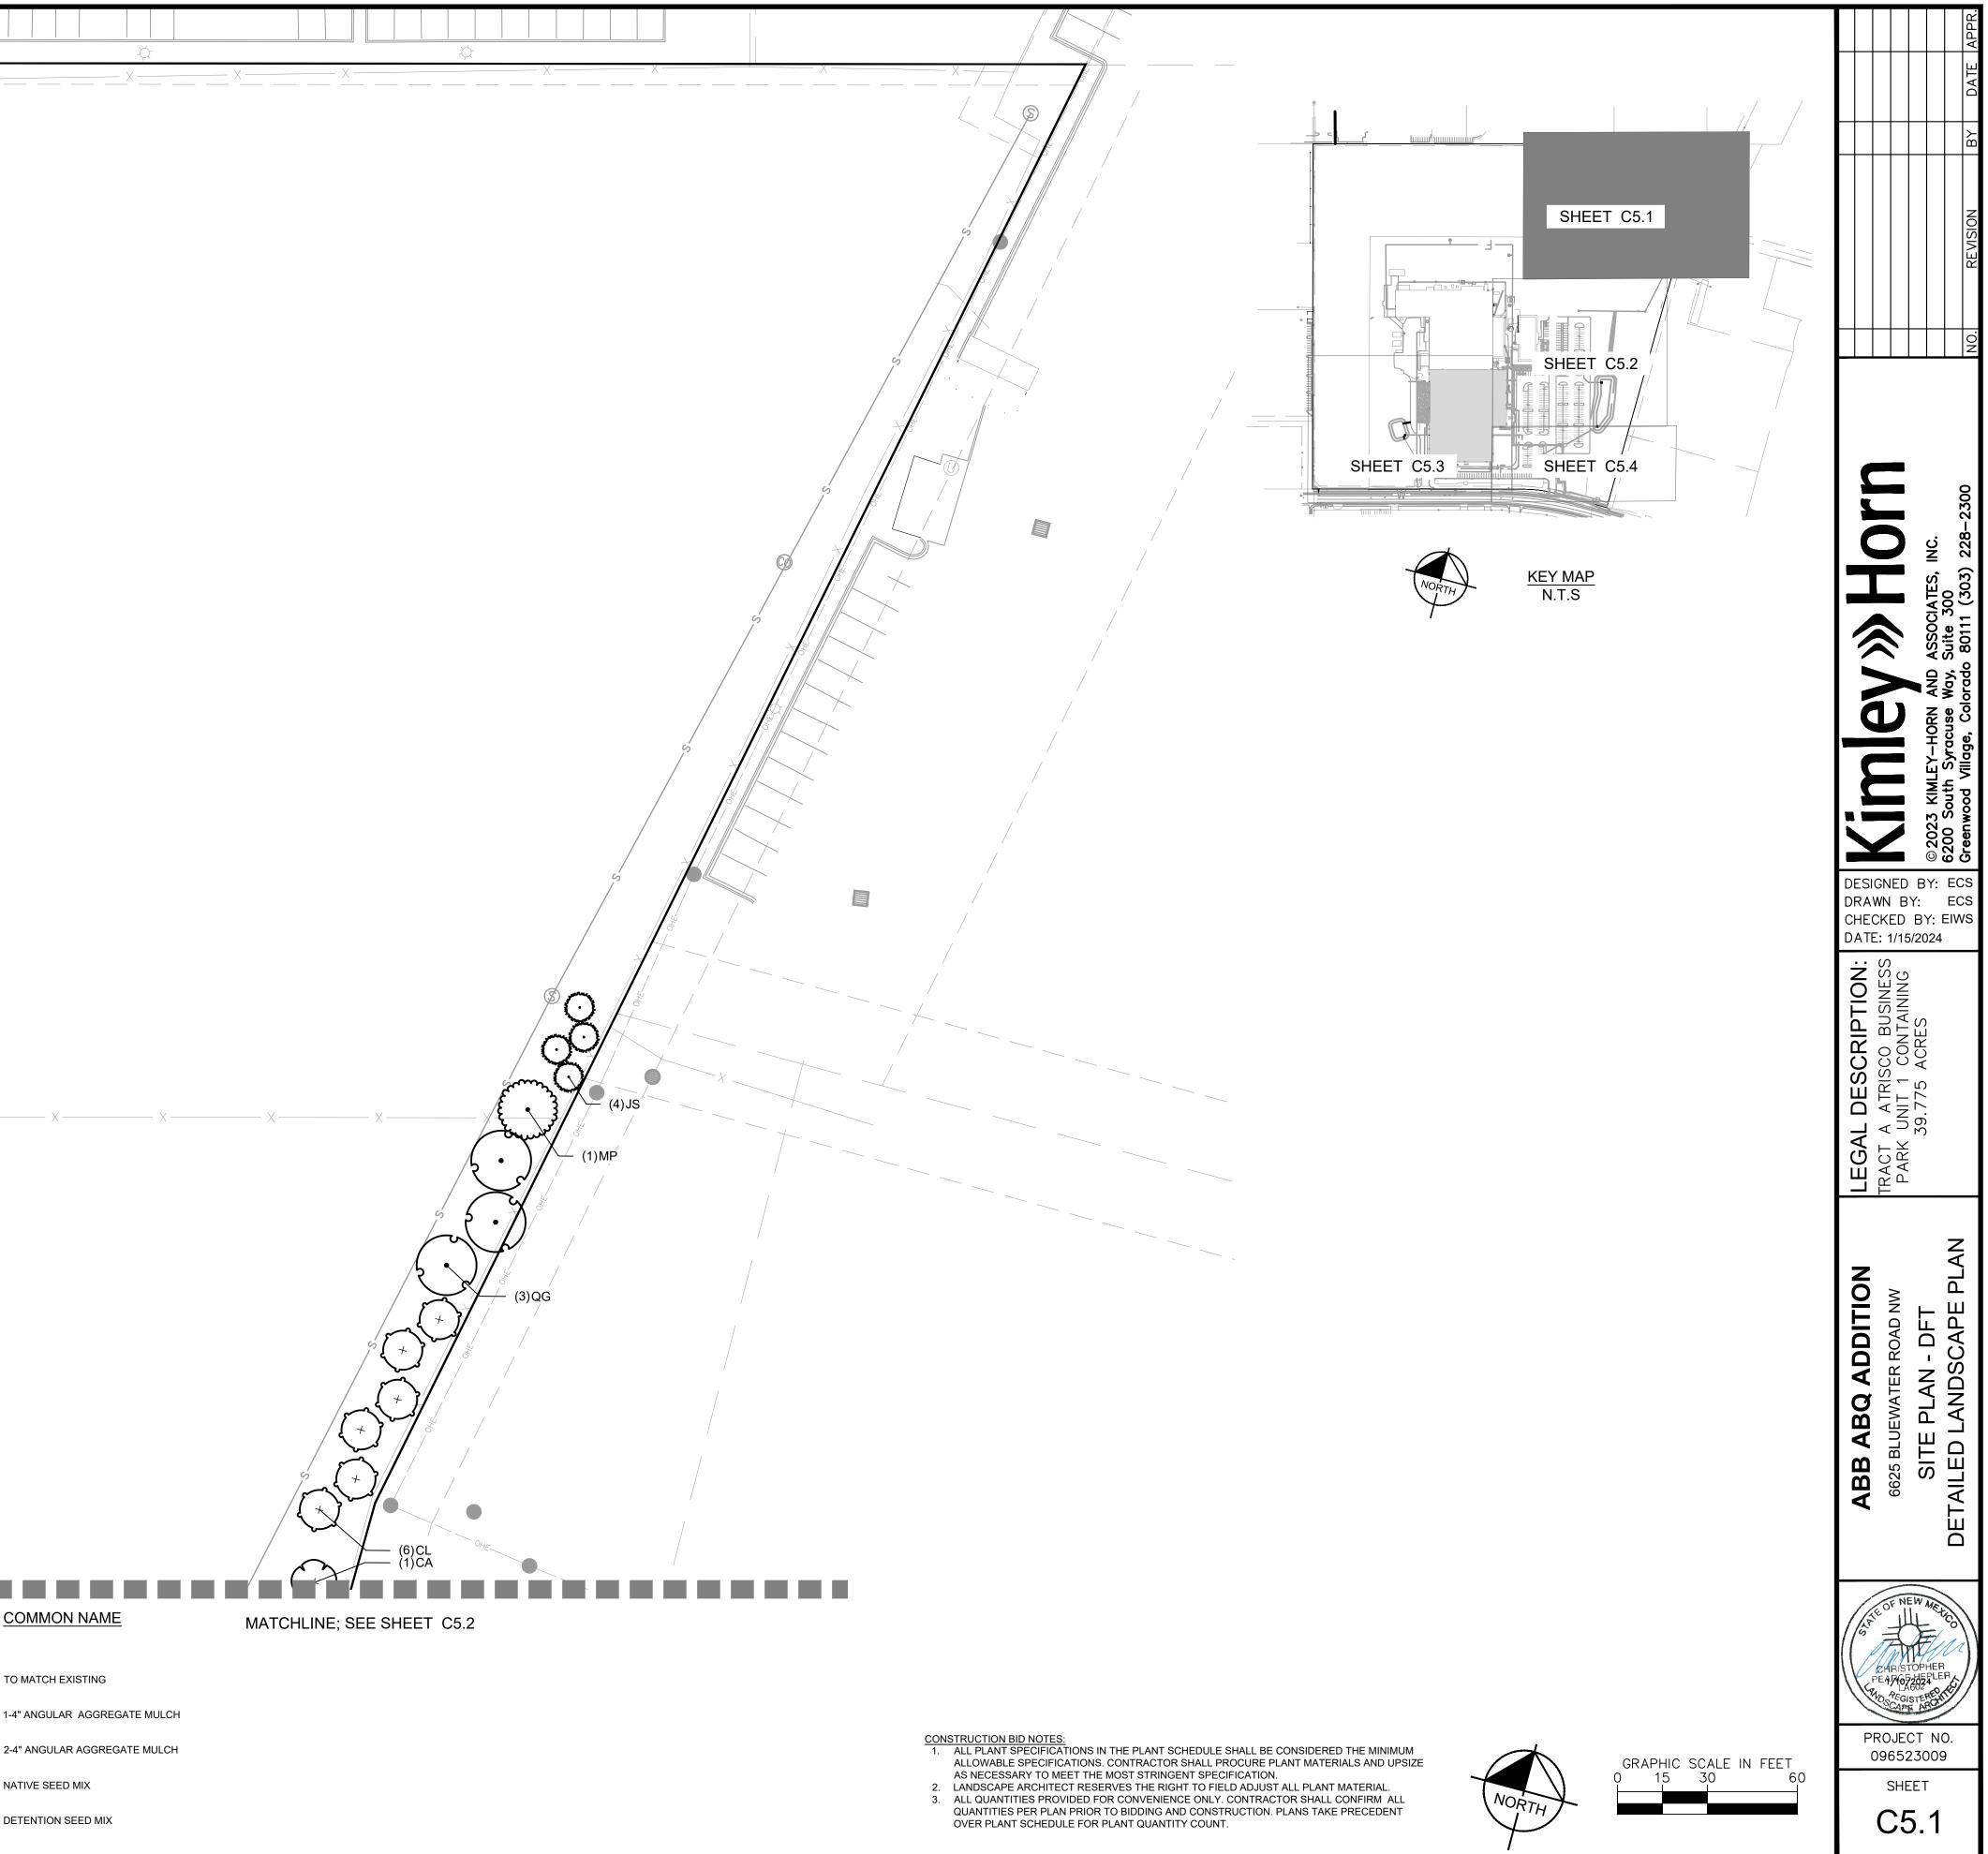

Legal Description & Location: Atrisco Buisness Park Tract A Unit 1

6625 Bluewater Road

.

Request Description: Expansion of 90,000 gsf manufacturing building and associated parking/drive aisles. Seeking DFT Site Plan Approval