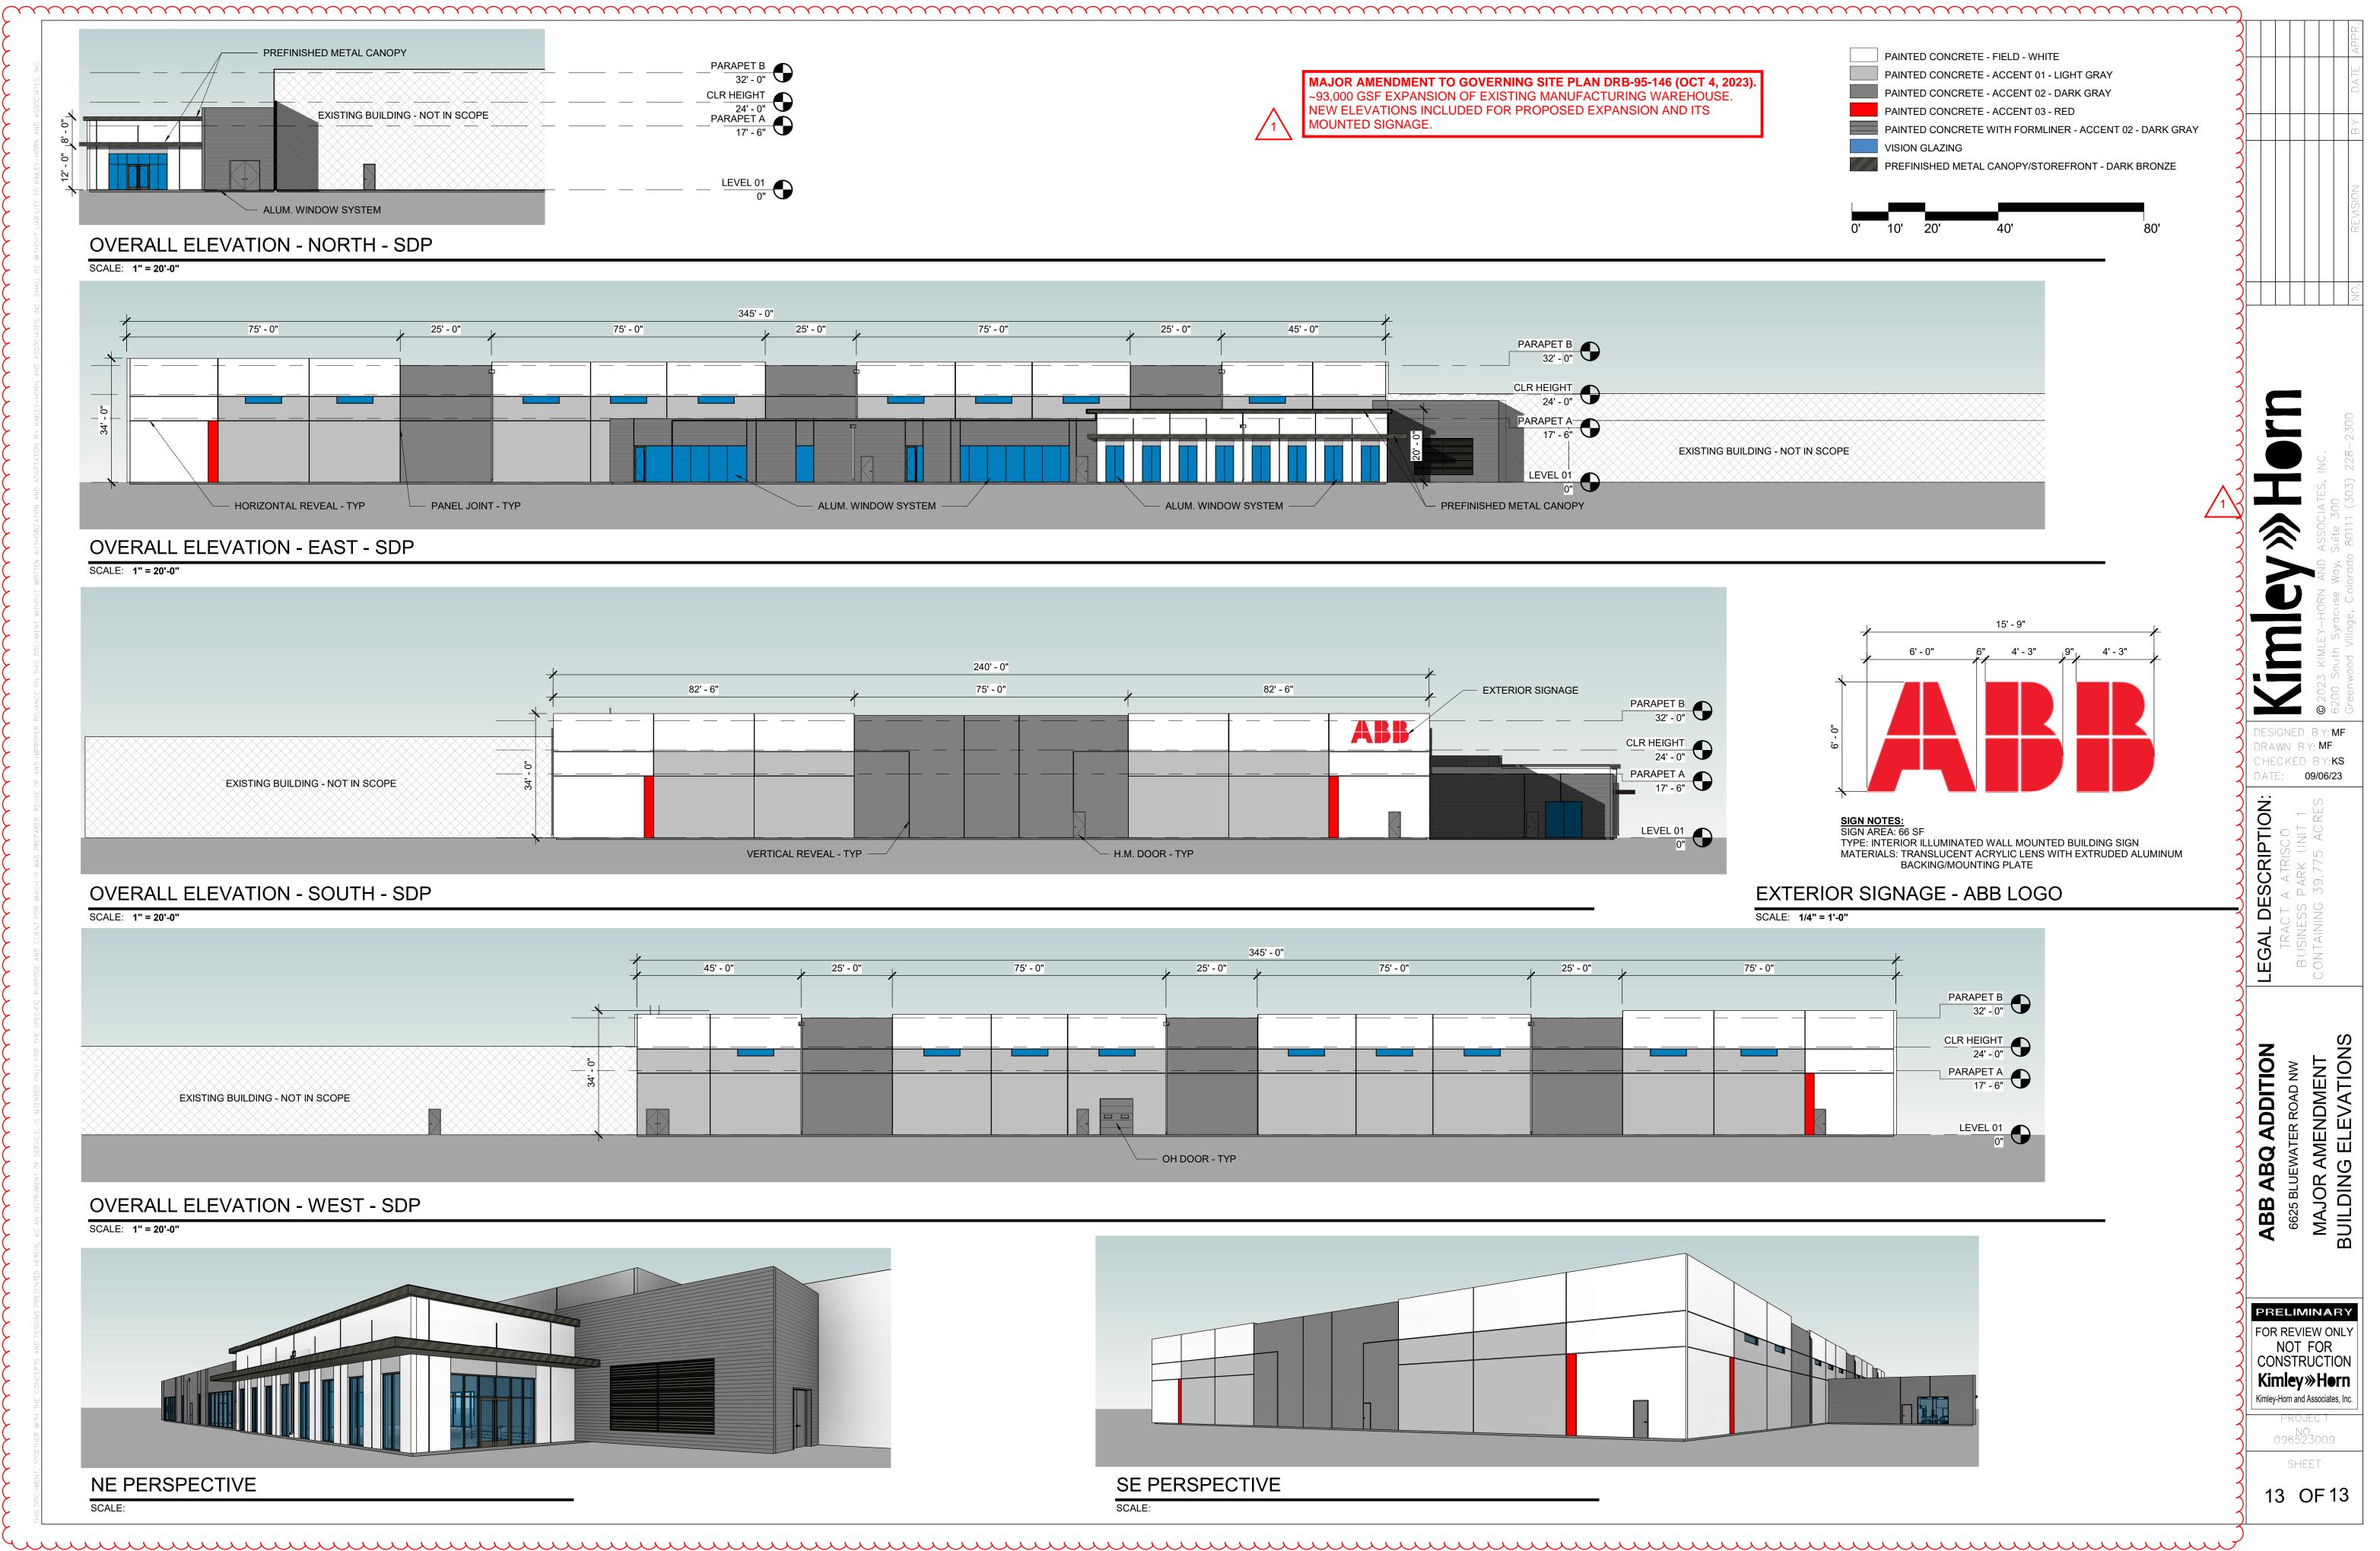

Legal Description & Location: Atrisco Buisness Park Tract A Unit 1

6625 Bluewater Road

.

Request Description: Expansion of 90,000 gsf manufacturing building and associated parking/drive aisles. Seeking DFT Site Plan Approval