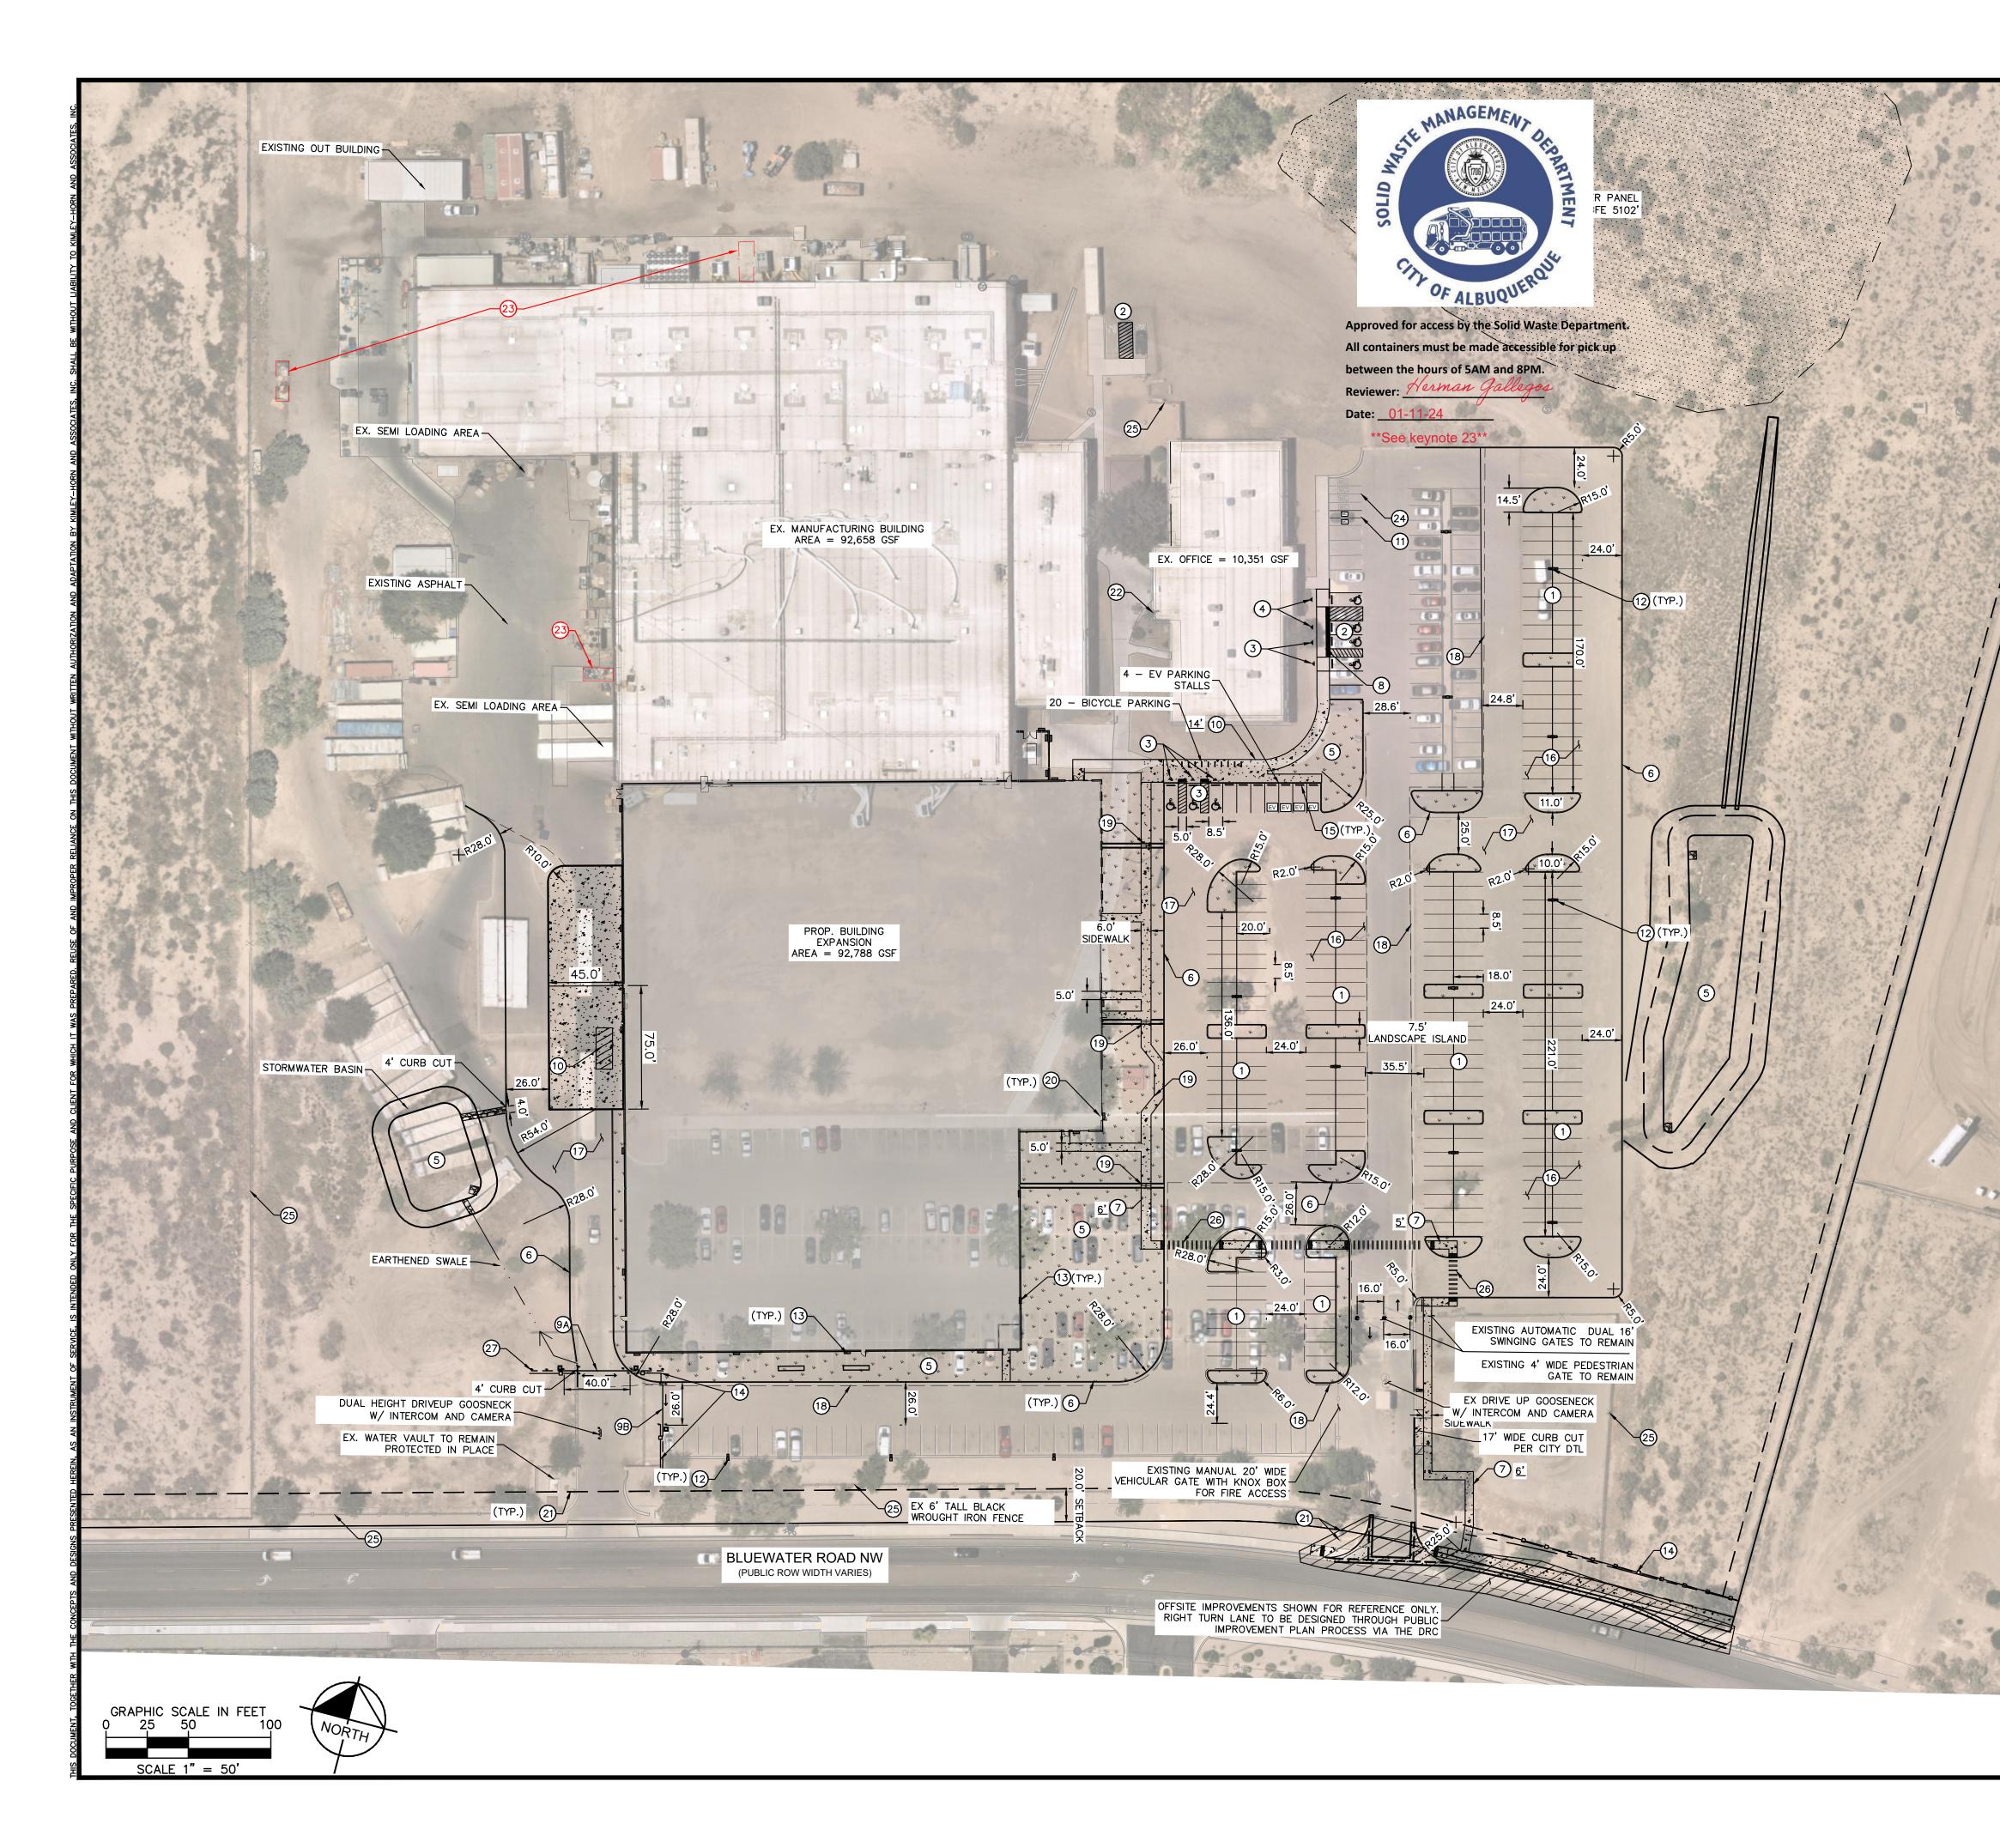

Legal Description & Location: Atrisco Buisness Park Tract A Unit 1

6625 Bluewater Road

.

Request Description: Expansion of 90,000 gsf manufacturing building and associated parking/drive aisles. Seeking DFT Site Plan Approval

# ZONING: NR-BP: NON-RESIDENTIAL / BUSINESS PARK